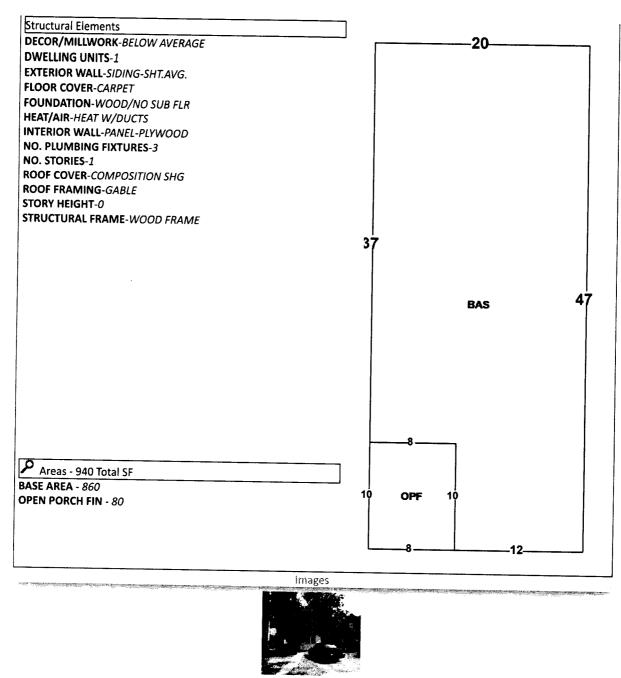

| ildings                                                                                                        |                  |                             |              |                |



8/6/2019 12:00:00 AM

The primary use of the assessment data is for the preparation of the current year tax roll. No responsibility or liability is assumed for inaccuracies or errors.

Last Updated 05/10/2023 (tc.78654)

Pam Childers CLERK OF THE CIRCUIT COURT ESCAMBIA COUNTY FLORIDA INST# 2023037859 5/11/2023 4:42 PM OFF REC BK: 8976 PG: 45 Doc Type: TDN

## NOTICE OF APPLICATION FOR TAX DEED

NOTICE IS HEREBY GIVEN, That MIKON FINANCIAL SERVICES INC AND OCEAN BANK holder of Tax Certificate No. 06708, issued the 1st day of June, A.D., 2021 has filed same in my office and has made application for a tax deed to be issued thereon. Said certificate embraces the following described property in the County of Escambia, State of Florida, to wit:

#### W 30 FT OF E 35 FT OF LTS 1 TO 4 BLK 60 WES