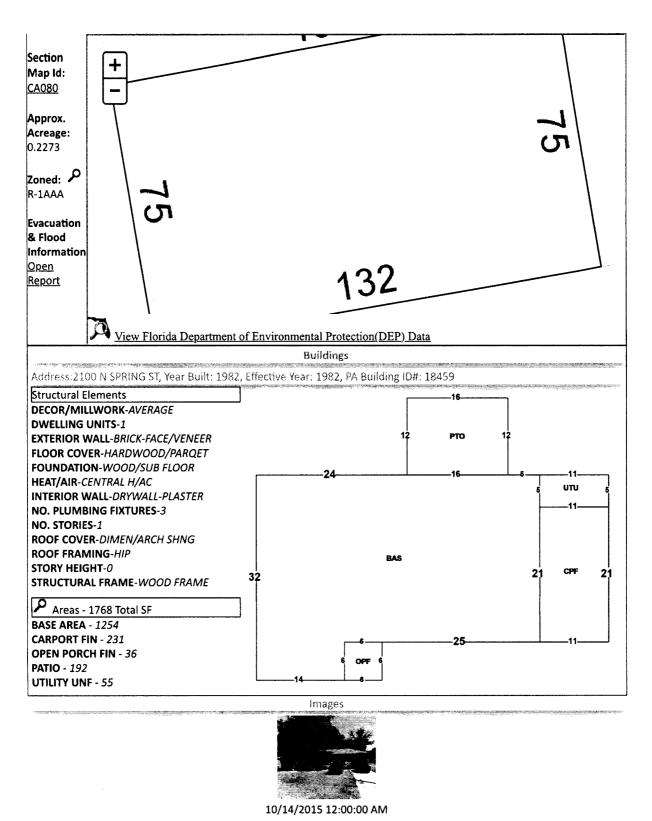

**Real Estate Search** 

**Tangible Property Search** 

Sale List

| Account: 132131000  Owners: SIMMONS RONALD E SIMMONS BARBARA JEAN SIMMONS HANIBAL JR SIMMONS DONALD R P  Mail: 5806 AURORA AVE PENSACOLA, FL 32506  Situs: 2100 N SPRING ST 32501  Use Code: SINGLE FAMILY RESID P  2022 \$19,800 \$107,775 \$127,575 \$115,10  2021 \$19,800 \$84,855 \$104,655 \$104,644  2020 \$19,800 \$75,332 \$95,132 \$95,132  Disclaimer  Tax Estimator  File for New Homestead Exemption Online                                                                                                                                                                                                                                                                                                                                                                                                                                                                                                                                                                                                                                                                                                                                                                                                                                                                                                                                                                                                                                                                                                                                                                                                                                                                                                                                                                                                                                                                                                                                                                                                                                                                                                                                                                   | Nav. Mod             | de 🔘    | Accour   | nt O Parc   | el ID  | •              |         |                 |              | Printer Frie | endly Version  |
|--------------------------------------------------------------------------------------------------------------------------------------------------------------------------------------------------------------------------------------------------------------------------------------------------------------------------------------------------------------------------------------------------------------------------------------------------------------------------------------------------------------------------------------------------------------------------------------------------------------------------------------------------------------------------------------------------------------------------------------------------------------------------------------------------------------------------------------------------------------------------------------------------------------------------------------------------------------------------------------------------------------------------------------------------------------------------------------------------------------------------------------------------------------------------------------------------------------------------------------------------------------------------------------------------------------------------------------------------------------------------------------------------------------------------------------------------------------------------------------------------------------------------------------------------------------------------------------------------------------------------------------------------------------------------------------------------------------------------------------------------------------------------------------------------------------------------------------------------------------------------------------------------------------------------------------------------------------------------------------------------------------------------------------------------------------------------------------------------------------------------------------------------------------------------------------------|----------------------|---------|----------|-------------|--------|----------------|---------|-----------------|--------------|--------------|----------------|
| Account: 132131000 Owners: SIMMONS RONALD E SIMMONS BARBARA JEAN SIMMONS HANIBAL JR SIMMONS DONALD R P  Mail: 5886 AURORA AVE PENSACOLA, FL 32506 Situs: 2100 N SPRING ST 32501 Use Code: SINGLE FAMILY RESID P  Taxing Authority: Open Tax Inquiry Window Tax Inquiry: Open Tax Inquiry Window Tax Inquiry link courtesy of Scott Lunsford Escambia County Tax Collector  Sales Data Sale Date Book Page Value Type Official Records (New Window) 11/13/2017 7808 1044 \$100 OT CD 06/1983 1778 911 \$39,400 WD CD 01/1968 418 404 \$100 WD CD Official Records Inquiry courtesy of Pam Childers Escambia County Clerk of the Circuit Court and Comptroller  2022 \$19,800 \$107,775 \$127,575 \$116,100 2021 \$19,800 \$575,332 \$95,132 \$95,132  2020 \$19,800 \$75,332 \$95,132 \$95,132  Disclaimer  Tax Estimator  File for New Homestead Exemption Online  2022 Certified Roll Exemptions None  12022 Certified Roll Exemptions None  12022 Certified Roll Exemptions None  12023 \$19,800 \$107,775 \$127,575 \$116,100 2021 \$19,800 \$44,855 \$104,655 \$104,645 2020 \$19,800 \$75,332 \$95,132 \$95,132  Pisclaimer  Tax Estimator  File for New Homestead Exemption Online  13213 2022 Certified Roll Exemptions None  13213 2022 Certified Roll Exemptions None  13213 201 \$19,800 \$107,775 \$127,675 \$116,404 2020 \$19,800 \$75,332 \$95,132  Pisclaimer  14                                                                                                                                                                                                                                                                                                                                                                                                                                                                                                                                                                                                                                                                                                                                                                                                           | General Infor        | mation  | <b>1</b> |             |        |                | Assessr | nents           |              |              |                |
| Owners: SIMMONS RONALD E SIMMONS BARBARA JEAN SIMMONS BARBARA JEAN SIMMONS DONALD R P Disclaimer  Mail: 5806 AURORA AVE PENSACOLA, FL 32506 Situs: 2100 N SPRING ST 32501 Use Code: SINGLE FAMILY RESID PENSACOLA CITY LIMITS Authority: PENSACOLA CITY LIMITS Authority: Open Tax Inquiry Window Tax Inquiry link courtesy of Scott Lunsford Escambia County Tax Collector  Sales Data Sale Date Book Page Value Type Official Records (New Window) 11/13/2017 7808 1044 \$100 OT Collector  06/1983 1778 911 \$39,400 WD Collector  O1/1968 418 404 \$100 WD Collector  O1/1968 418 404 \$100 WD Collector  Extra Features METAL BUILDING  DISclaimer  Tax Estimator  File for New Homestead Exemption Online  12022 Certified Roll Exemptions None  11/13/2017 7808 1044 \$100 OT Collector  Extra Features METAL BUILDING                                                                                                                                                                                                                                                                                                                                                                                                                                                                                                                                                                                                                                                                                                                                                                                                                                                                                                                                                                                                                                                                                                                                                                                                                                                                                                                                                              | Parcel ID:           | 0       | 00500    | 90100101    | 23     |                | Year    | Land            | Imprv        | Total        | <u>Cap Val</u> |
| SIMMONS BARBARA JEAN SIMMONS DANALD R P  Mail: \$806 AURORA AVE PENSACOLA, FL 32506 Situs: 2100 N SPRING ST 32501 Use Code: SINGLE FAMILY RESID P  Taxing Authority: Tax Inquiry: Open Tax Inquiry Window Tax Inquiry: Open Tax Inquiry Window Tax Inquiry Iink courtesy of Scott Lunsford Escambia County Tax Collector  Sales Data  Sale Date Book Page Value Type Official Records (New Window) 11/13/2017 7808 1044 \$100 OT \$\( \) OC \$\( \) O6/1983 1778 911 \$39,400 WD \$\( \) O1/1968 418 404 \$100 WD \$\( \) Official Records inquiry courtesy of Pam Childers Escambia County Clerk of the Circuit Court and Comptroller  SIMMONS BARBARA JEAN SIMMONS DANALD R P  Disclaimer  Tax Estimator  File for New Homestead Exemption Online  2022 Certified Roll Exemptions None  Legal Description LTS 12 AND S1/2 OF LT 3 AND W 7 FT OF S 75 FT OF LT 28 BEL NO BLK 123 BELMONT TRACT OR 7135 P 802 OR 7808 P 1044  Extra Features METAL BUILDING                                                                                                                                                                                                                                                                                                                                                                                                                                                                                                                                                                                                                                                                                                                                                                                                                                                                                                                                                                                                                                                                                                                                                                                                                                | Account:             | 1       | 32131    | 000         |        |                | 2022    | \$19,800        | \$107,775    | \$127,575    | \$115,109      |
| Mail: 5806 AURORA AVE PENSACOLA, FL 32506 Situs: 2100 N SPRING ST 32501 Use Code: SINGLE FAMILY RESID Authority: PENSACOLA CITY LIMITS Authority: Open Tax Inquiry Window Tax Inquiry link courtesy of Scott Lunsford Escambia County Tax Collector  Sales Data Sale Date Book Page Value Type Official Records (New Window) 11/13/2017 7808 1044 \$100 OT CO/11/2014 7135 802 \$100 QC CO/11/2014 7135 802 | Owners:              | S       | іммо     | NS RONAI    | .DE    |                | 2021    | \$19,800        | \$84,855     | \$104,655    | \$104,645      |
| Mail: 5806 AURORA AVE PENSACOLA, FL 32506  Situs: 2100 N SPRING ST 32501  Use Code: SINGLE FAMILY RESID PENSACOLA CITY LIMITS Authority: Open Tax Inquiry Window  Tax Inquiry link courtesy of Scott Lunsford  Escambia County Tax Collector  Sales Data  Sale Date Book Page Value Type Official Records (New Window)  11/13/2017 7808 1044 \$100 OT O2/11/2014 7135 802 \$100 QC O4/1982 1631 683 \$4,600 WD O4/1982 1631 683 \$4,600 WD O1/1968 418 404 \$100 WD Official Records Inquiry courtesy of Pam Childers  Escambia County Clerk of the Circuit Court and Comptroller  Disclaimer  Tax Estimator  File for New Homestead Exemption Online                                                                                                                                                                                                                                                                                                                                                                                                                                                                     |                      | -       |          |             |        | AN             | 2020    | \$19,800        | \$75,332     | \$95,132     | \$95,132       |
| Mail: 5806 AURORA AVE PENSACOLA, FL 32506  Situs: 2100 N SPRING ST 32501  Use Code: SINGLE FAMILY RESID PENSACOLA CITY LIMITS Authority: PENSACOLA CITY LIMITS  Tax Inquiry: Open Tax Inquiry Window  Tax Inquiry link courtesy of Scott Lunsford Escambia County Tax Collector  Sales Data  Sale Date Book Page Value Type Official Records (New Window)  11/13/2017 7808 1044 \$100 OT Collector  11/13/2017 7808 1044 \$100 OT Collector  02/11/2014 7135 802 \$100 QC Collector  06/1983 1778 911 \$39,400 WD Collector  01/1968 418 404 \$100 WD Collector  Official Records Inquiry courtesy of Pam Childers Escambia County Clerk of the Circuit Court and Comptroller  Extra Features  METAL BUILDING                                                                                                                                                                                                                                                                                                                                                                                                                                                                                                                                                                                                                                                                                                                                                                                                                                                                                                                                                                                                                                                                                                                                                                                                                                                                                                                                                                                                                                                                              |                      |         |          |             |        | ۵              |         |                 |              |              |                |
| Situs: 2100 N SPRING ST 32501 Use Code: SINGLE FAMILY RESID PENSACOLA CITY LIMITS Authority: PENSACOLA CITY LIMITS Tax Inquiry: Open Tax Inquiry Window Tax Inquiry link courtesy of Scott Lunsford Escambia County Tax Collector  Sales Data  Sale Date Book Page Value Type Official Records (New Window)  11/13/2017 7808 1044 \$100 OT Collector  02/11/2014 7135 802 \$100 QC Collector  06/1983 1778 911 \$39,400 WD Collector  01/1968 418 404 \$100 WD Collector  Official Records inquiry courtesy of Pam Childers Escambia County Clerk of the Circuit Court and Comptroller  PENSACOLA, FL 32506  Tax Estimator  File for New Homestead Exemption Online                                                                                                                                                                                                                                                                                                                                                                                                                                                                                                                                                                                                                                                                                                                                                                                                                                                                                                                                                                                                            | A 4 mile             | •       |          |             |        |                |         |                 | Disclaim     | er           |                |
| Situs: 2100 N SPRING ST 32501 Use Code: SINGLE FAMILY RESID PENSACOLA CITY LIMITS Authority: PENSACOLA CITY LIMITS  Tax Inquiry: Open Tax Inquiry Window Tax Inquiry link courtesy of Scott Lunsford Escambia County Tax Collector  Sales Data  Sale Date Book Page Value Type Official Records (New Window)  11/13/2017 7808 1044 \$100 OT Collector  02/11/2014 7135 802 \$100 QC Collector  06/1983 1778 911 \$39,400 WD Collector  01/1968 418 404 \$100 WD Collector  Official Records Inquiry courtesy of Pam Childers Escambia County Clerk of the Circuit Court and Comptroller  Tile for New Homestead Exemption Online  File for New Homestead Exemption Online                                                                                                                                                                                                                                                                                                                                                                                                                                                                                                                                                                                                                                                                                                                                                                                                                                                                                                                                                                                                                                                                                                                                                                          | ıvıdıı.              |         |          |             |        |                |         |                 | Tare Cations |              |                |
| Taxing Authority:  Tax Inquiry:  Open Tax Inquiry Window  Tax Inquiry Ink courtesy of Scott Lunsford Escambia County Tax Collector  Sales Data  Sale Date  Book Page Value Type Official Records (New Window)  11/13/2017 7808 1044 \$100 OT \$\begin{array}{c} \begin{array}{c}                                                                   | Situs:               | 2       | 100 N    | SPRING S    | T 3250 | 01             | p       |                 | ISX ESUITIO  | itur         |                |
| Authority:  Tax Inquiry:  Open Tax Inquiry Window  Tax Inquiry Ink courtesy of Scott Lunsford Escambia County Tax Collector  Sales Data  Sale Date  Book Page Value Type Official Records (New Window)  11/13/2017 7808 1044 \$100 OT                                                                                                                                                                                                                                                                                                                                                                                                                                                                                                                                                                                                                                                                                                                                                                                                                                                                                                                                                                                                                                                                                                                                                                                                                                                                                                                                                                                                                                                                                                                                                                                                                                                                                                                                                                                                                                                                                                                                                      | Use Code:            | S       | INGLE    | FAMILY R    | ESID 4 | ρ              | Fi      | le for New      | Homestead    | Exemption    | Online         |
| Tax Inquiry link courtesy of Scott Lunsford Escambia County Tax Collector  Sales Data  Sale Date  Book Page Value Type Official Records (New Window)  11/13/2017 7808 1044 \$100 OT Collector  02/11/2014 7135 802 \$100 QC Collector  06/1983 1778 911 \$39,400 WD Collector  04/1982 1631 683 \$4,600 WD Collector  Official Records Inquiry courtesy of Pam Childers Escambia County Clerk of the Circuit Court and Comptroller  2022 Certified Roll Exemptions  None  Legal Description  LTS 1 2 AND S1/2 OF LT 3 AND W 7 FT OF S 75 FT OF LT 28 BEL NO BLK 123 BELMONT TRACT OR 7135 P 802 OR 7808 P 1044  Extra Features  METAL BUILDING                                                                                                                                                                                                                                                                                                                                                                                                                                                                                                                                                                                                                                                                                                                                                                                                                                                                                                                                                                                                                                                                                                                                                                                                                                                                                                                                                                                                                                                                                                                                             | Taxing<br>Authority: | F       | PENSAG   | COLA CITY   | LIMIT  | S              |         |                 |              |              |                |
| Sales Data  Sale Date  Book Page Value Type Official Records (New Window)  11/13/2017 7808 1044 \$100 OT Co 02/11/2014 7135 802 \$100 QC Co 06/1983 1778 911 \$39,400 WD Co 01/1968 418 404 \$100 WD Co Official Records Inquiry courtesy of Pam Childers Escambia County Clerk of the Circuit Court and Comptroller  2022 Certified Roll Exemptions None  Legal Description 1TS 1 2 AND S1/2 OF LT 3 AND W 7 FT OF S 75 FT OF LT 28 BEL NO BLK 123 BELMONT TRACT OR 7135 P 802 OR 7808 P 1044  Extra Features METAL BUILDING                                                                                                                                                                                                                                                                                                                                                                                                                                                                                                                                                                                                                                                                                                                                                                                                                                                                                                                                                                                                                                                                                                                                                                                                                                                                                                                                                                                                                                                                                                                                                                                                                                                              | Tax Inquiry:         | (       | Open T   | ax Inquiry  | Wind   | <u>ow</u>      |         |                 |              |              |                |
| Sales Data  Sale Date  Book Page Value Type Official Records (New Window)  11/13/2017 7808 1044 \$100 OT Co 02/11/2014 7135 802 \$100 QC Co 06/1983 1778 911 \$39,400 WD Co 01/1968 418 404 \$100 WD Co Official Records Inquiry courtesy of Pam Childers Escambia County Clerk of the Circuit Court and Comptroller  2022 Certified Roll Exemptions None  Legal Description 1TS 1 2 AND S1/2 OF LT 3 AND W 7 FT OF S 75 FT OF LT 28 BEL NO BLK 123 BELMONT TRACT OR 7135 P 802 OR 7808 P 1044  Extra Features METAL BUILDING                                                                                                                                                                                                                                                                                                                                                                                                                                                                                                                                                                                                                                                                                                                                                                                                                                                                                                                                                                                                                                                                                                                                                                                                                                                                                                                                                                                                                                                                                                                                                                                                                                                              | Tax Inquiry lir      | nk cour | tesy o   | f Scott Lur | sford  |                | ii .    |                 |              |              |                |
| Sale Date         Book         Page         Value         Type         Official Records (New Window)         None           11/13/2017         7808         1044         \$100         OT         Lo           02/11/2014         7135         802         \$100         QC         Lo           06/1983         1778         911         \$39,400         WD         Lo           04/1982         1631         683         \$4,600         WD         Lo           01/1968         418         404         \$100         WD         Lo           Official Records Inquiry courtesy of Pam Childers Escambia County Clerk of the Circuit Court and Comptroller         Extra Features    METAL BUILDING                                                                                                                                                                                                                                                                                                                                                                                                                                                                                                                                                                                                                                                                                                                                                                                                                                                                                                                                                                                                                                                                                                                                                                                                                                                                                                                                                                                                                                                                                    | , ,                  |         |          |             |        |                |         |                 |              |              |                |
| Sale Date                                                                                                                                                                                                                                                                                                                                                                                                                                                                                                                                                                                                                                                                                                                                                                                                                                                                                                                                                                                                                                                                                                                                                                                                                                                                                                                                                                                                                                                                                                                                                                                                                                                                                                                                                                                                                                                                                                                                                                                                                                                                                                                                                                                  | Sales Data           |         |          |             |        |                | 2022 C  | ertified Roll ( | xemptions    |              |                |
| 02/11/2014 7135 802 \$100 QC                                                                                                                                                                                                                                                                                                                                                                                                                                                                                                                                                                                                                                                                                                                                                                                                                                                                                                                                                                                                                                                                                                                                                                                                                                                                                                                                                                                                                                                                                                                                                                                                                                                                                                                                                                                                                                                                                                                                                                                                                                                                                                                                                               | Sale Date            | Book    | Page     | Value       | Туре   |                | None    |                 |              |              |                |
| 06/1983 1778 911 \$39,400 WD C C RESCAMBIA Country Clerk of the Circuit Court and Comptroller 28 BEL NO BLK 123 BELMONT TRACT OR 7135 P 802 OR 7808 P 1044                                                                                                                                                                                                                                                                                                                                                                                                                                                                                                                                                                                                                                                                                                                                                                                                                                                                                                                                                                                                                                                                                                                                                                                                                                                                                                                                                                                                                                                                                                                                                                                                                                                                                                                                                                                                                                                                                                                                                                                                                                 | 11/13/2017           | 7808    | 1044     | \$100       | ОТ     | C <sub>o</sub> | Legal D | escription      |              |              | 5              |
| 06/1983 1778 911 \$39,400 WD C C RESCAMBIA Country Clerk of the Circuit Court and Comptroller 28 BEL NO BLK 123 BELMONT TRACT OR 7135 P 802 OR 7808 P 1044                                                                                                                                                                                                                                                                                                                                                                                                                                                                                                                                                                                                                                                                                                                                                                                                                                                                                                                                                                                                                                                                                                                                                                                                                                                                                                                                                                                                                                                                                                                                                                                                                                                                                                                                                                                                                                                                                                                                                                                                                                 | 02/11/2014           | 7135    | 802      | \$100       | QC     | Ľ,             |         |                 |              |              |                |
| 04/1982 1631 683 \$4,600 WD Conflicted Records Inquiry courtesy of Pam Childers Escambia County Clerk of the Circuit Court and Comptroller  Extra Features  METAL BUILDING                                                                                                                                                                                                                                                                                                                                                                                                                                                                                                                                                                                                                                                                                                                                                                                                                                                                                                                                                                                                                                                                                                                                                                                                                                                                                                                                                                                                                                                                                                                                                                                                                                                                                                                                                                                                                                                                                                                                                                                                                 | 06/1983              | 1778    | 911      | \$39,400    | WD     |                | 11      |                 | BELMONT TRA  | CT OR 7135 F | 802 OR         |
| Official Records Inquiry courtesy of Pam Childers Escambia County Clerk of the Circuit Court and Comptroller  Extra Features METAL BUILDING                                                                                                                                                                                                                                                                                                                                                                                                                                                                                                                                                                                                                                                                                                                                                                                                                                                                                                                                                                                                                                                                                                                                                                                                                                                                                                                                                                                                                                                                                                                                                                                                                                                                                                                                                                                                                                                                                                                                                                                                                                                | 04/1982              | 1631    | 683      | \$4,600     | WD     | D <sub>o</sub> | 78081   | 1044            |              |              |                |
| Escambia County Clerk of the Circuit Court and Comptroller  METAL BUILDING                                                                                                                                                                                                                                                                                                                                                                                                                                                                                                                                                                                                                                                                                                                                                                                                                                                                                                                                                                                                                                                                                                                                                                                                                                                                                                                                                                                                                                                                                                                                                                                                                                                                                                                                                                                                                                                                                                                                                                                                                                                                                                                 | 01/1968              | 418     | 404      | \$100       | WD     | C <sub>o</sub> | ļ       |                 |              |              |                |
| Comptroller                                                                                                                                                                                                                                                                                                                                                                                                                                                                                                                                                                                                                                                                                                                                                                                                                                                                                                                                                                                                                                                                                                                                                                                                                                                                                                                                                                                                                                                                                                                                                                                                                                                                                                                                                                                                                                                                                                                                                                                                                                                                                                                                                                                | Official Recor       | ds Inq  | uiry co  | urtesy of   | Pam C  | hilders        | Extra F | eatures         |              |              |                |
|                                                                                                                                                                                                                                                                                                                                                                                                                                                                                                                                                                                                                                                                                                                                                                                                                                                                                                                                                                                                                                                                                                                                                                                                                                                                                                                                                                                                                                                                                                                                                                                                                                                                                                                                                                                                                                                                                                                                                                                                                                                                                                                                                                                            | 1                    | unty Cl | erk of   | the Circui  | t Cour | t and          | METAL   | BUILDING        |              |              |                |
|                                                                                                                                                                                                                                                                                                                                                                                                                                                                                                                                                                                                                                                                                                                                                                                                                                                                                                                                                                                                                                                                                                                                                                                                                                                                                                                                                                                                                                                                                                                                                                                                                                                                                                                                                                                                                                                                                                                                                                                                                                                                                                                                                                                            | Comptroller          |         |          |             |        |                |         |                 |              |              |                |

LTS 1 2 AND S1/2 OF LT 3 AND W 7 FT OF S 75 FT OF LT 28 BEL NO BLK 123 BELMONT TRACT OR 7135 P 802 OR 7808 P 1044 CA 80

SECTION 00, TOWNSHIP 0 S, RANGE 00 W

TAX ACCOUNT NUMBER 132131000 (1223-55)

The assessment of the said property under the said certificate issued was in the name of