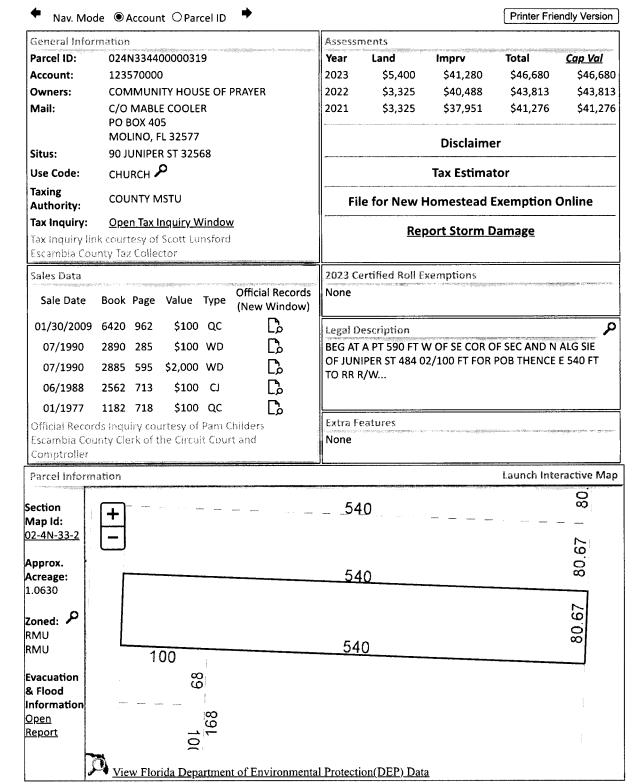

**Line 14:** Enter the total of Lines 8-13. Complete Lines 15-18, if applicable.

BEG AT A PT 590 FT W OF SE COR OF SEC AND N ALG SIE OF JUNIPER ST 484 02/100 FT FOR POB THENCE E 540 FT TO RR R/W N 80 67/100 FT W 540 FT TO E SIDE OF SAID ST THENCE S ALG E LI OF SD ST 80 67/100 FT TO POB LT 319 OR 6420 P 962

BEG AT A PT 590 FT W OF SE COR OF SEC AND N ALG SIE OF JUNIPER ST 484 02/100 FT FOR POB THENCE E 540 FT TO RR R/W N 80 67/100 FT W 540 FT TO E SIDE OF SAID ST THENCE S ALG E LI OF SD ST 80 67/100 FT TO POB LT 319 OR 6420 P 962

**SECTION 02, TOWNSHIP 4 N, RANGE 33 W** 

TAX ACCOUNT NUMBER 123570000 (0424-03)

The assessment of the said property under the said certificate issued was in the name of

#### COMMUNITY HOUSE OF PRAYER

Unless said certificate shall be redeemed according to law, the property described therein will be sold to the highest bidder at public auction at 9:00 A.M. on the **first** Wednesday in the month of April, which is the **3rd** day of April 2024.