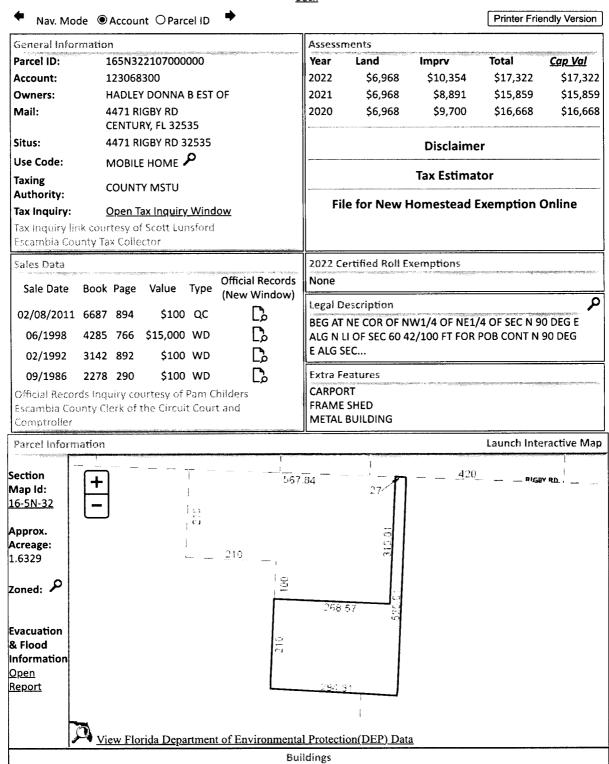

Line 14: Enter the total of Lines 8-13. Complete Lines 15-18, if applicable.

BEG AT NE COR OF NW1/4 OF NE1/4 OF SEC N 90 DEG E ALG N LI OF SEC 60 42/100 FT FOR POB CONT N 90 DEG E ALG SEC LI 27 FT S 0 DEG 20 MIN 17 SEC W 520 01/100 FT N 90 DEG W 294 31/100 FT N 0 DEG E 210 FT N 90 DEG E 268 57/100 FT N 0 DEG 20 MIN 17 SEC E 310 01/100 FT TO POB OR 6687 P 893

BEG AT NE COR OF NW1/4 OF NE1/4 OF SEC N 90 DEG E ALG N LI OF SEC 60 42/100 FT FOR POB CONT N 90 DEG E ALG SEC LI 27 FT S 0 DEG 20 MIN 17 SEC W 520 01/100 FT N 90 DEG W 294 31/100 FT N 0 DEG E 210 FT N 90 DEG E 268 57/100 FT N 0 DEG 20 MIN 17 SEC E 310 01/100 FT TO POB OR 6687 P 893

# LEGAL DESCRIPTION EXHIBIT "A"

BEG AT NE COR OF NW1/4 OF NE1/4 OF SEC N 90 DEG E ALG N LI OF SEC 60 42/100 FT FOR POB CONT N 90 DEG E ALG SEC LI 27 FT S 0 DEG 20 MIN 17 SEC W 520 01/100 FT N 90 DEG W 294 31/100 FT N 0 DEG E 210 FT N 90 DEG E 268 57/100 FT N 0 DEG 20 MIN 17 SEC E 310 01/100 FT TO POB OR 6687 P 893