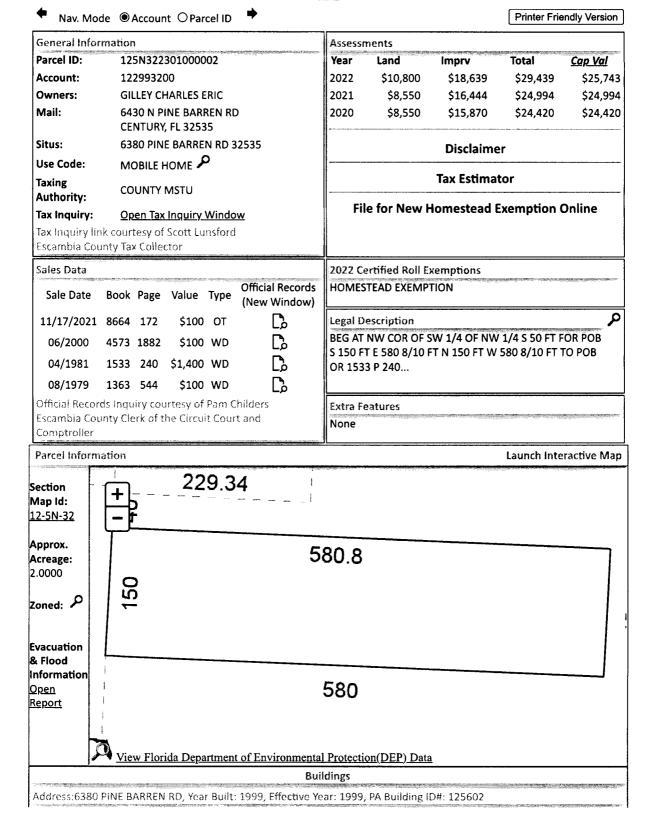

Line 14: Enter the total of Lines 8-13. Complete Lines 15-18, if applicable.

BEG AT NW COR OF SW 1/4 OF NW 1/4 S 50 FT FOR POB S 150 FT E 580 8/10 FT N 150 FT W 580 8/10 FT TO POB OR 1533 P 240 OR 4573 P 1882

BEG AT NW COR OF SW 1/4 OF NW 1/4 S 50 FT FOR POB S 150 FT E 580 8/10 FT N 150 FT W 580 8/10 FT TO POB OR 1533 P 240 OR 4573 P 1882

**SECTION 12, TOWNSHIP 5 N, RANGE 32 W** 

TAX ACCOUNT NUMBER 122993200 (0124-62)

#### PAM CHILDERS, CLERK OF THE CIRCUIT COURT Tax Certificate Redeemed From Sale

Account: 122993200 Certificate Number: 006107 of 2021

# Payor: CHARLES ERIC GILLEY 6380 PINE BARREN RD CENTURY FL 32535 Date 10/24/2023

Clerk's Check # 1
Tax Collector Check # 1

Clerk's Total \$517.56

Tax Collector's Total \$1,453.19

Postage \$60.00 Researcher Copies \$0.00 Recording \$10.00

#### Case # 2021 TD 006107

**Redeemed Date 10/24/2023** 

Name CHARLES ERIC GILLEY 6380 PINE BARREN RD CENTURY FL 32535

Clerk's Total = TAXDEED \$517.56

Due Tax Collector = TAXDEED \$1,453.19

Postage = TD2 \$60.00

# PAM CHILDERS CLERK OF THE CIRCUIT COURT ESCAMBIA COUNTY, FLORIDA

Tax Deed - Redemption Calculator
Account: 122993200 Certificate Number: 006107 of 2021

| Redemption                    | Yes 🗸      | Application Date                 | 4/27/2023                                                                                                                                                                                                                                                                                                                                                                                                                                                                                                                                                                                                                                                                                                                                                                                                                                                                                                                                                                                                                                                                                                                                                                                                                                                                                                                                                                                                                                                                                                                                                                                                                                                                                                                                                                                                                                                                                                                                                                                                                                                                                                                      | Interest Rate 18%                |
|-------------------------------|------------|----------------------------------|--------------------------------------------------------------------------------------------------------------------------------------------------------------------------------------------------------------------------------------------------------------------------------------------------------------------------------------------------------------------------------------------------------------------------------------------------------------------------------------------------------------------------------------------------------------------------------------------------------------------------------------------------------------------------------------------------------------------------------------------------------------------------------------------------------------------------------------------------------------------------------------------------------------------------------------------------------------------------------------------------------------------------------------------------------------------------------------------------------------------------------------------------------------------------------------------------------------------------------------------------------------------------------------------------------------------------------------------------------------------------------------------------------------------------------------------------------------------------------------------------------------------------------------------------------------------------------------------------------------------------------------------------------------------------------------------------------------------------------------------------------------------------------------------------------------------------------------------------------------------------------------------------------------------------------------------------------------------------------------------------------------------------------------------------------------------------------------------------------------------------------|----------------------------------|
|                               |            | Final Redemption Pa<br>ESTIMATED | ayment                                                                                                                                                                                                                                                                                                                                                                                                                                                                                                                                                                                                                                                                                                                                                                                                                                                                                                                                                                                                                                                                                                                                                                                                                                                                                                                                                                                                                                                                                                                                                                                                                                                                                                                                                                                                                                                                                                                                                                                                                                                                                                                         | Redemption Overpayment<br>ACTUAL |
|                               |            | Auction Date 1/3/202             | 24                                                                                                                                                                                                                                                                                                                                                                                                                                                                                                                                                                                                                                                                                                                                                                                                                                                                                                                                                                                                                                                                                                                                                                                                                                                                                                                                                                                                                                                                                                                                                                                                                                                                                                                                                                                                                                                                                                                                                                                                                                                                                                                             | Redemption Date 10/24/2023       |
| Months                        |            | 9                                |                                                                                                                                                                                                                                                                                                                                                                                                                                                                                                                                                                                                                                                                                                                                                                                                                                                                                                                                                                                                                                                                                                                                                                                                                                                                                                                                                                                                                                                                                                                                                                                                                                                                                                                                                                                                                                                                                                                                                                                                                                                                                                                                | 6                                |
| Tax Collector                 |            | \$1,274.84                       |                                                                                                                                                                                                                                                                                                                                                                                                                                                                                                                                                                                                                                                                                                                                                                                                                                                                                                                                                                                                                                                                                                                                                                                                                                                                                                                                                                                                                                                                                                                                                                                                                                                                                                                                                                                                                                                                                                                                                                                                                                                                                                                                | \$1,274.84                       |
| Tax Collector I               | nterest    | \$172.10                         |                                                                                                                                                                                                                                                                                                                                                                                                                                                                                                                                                                                                                                                                                                                                                                                                                                                                                                                                                                                                                                                                                                                                                                                                                                                                                                                                                                                                                                                                                                                                                                                                                                                                                                                                                                                                                                                                                                                                                                                                                                                                                                                                | \$114.74                         |
| Tax Collector F               | `ee        | \$6.25                           |                                                                                                                                                                                                                                                                                                                                                                                                                                                                                                                                                                                                                                                                                                                                                                                                                                                                                                                                                                                                                                                                                                                                                                                                                                                                                                                                                                                                                                                                                                                                                                                                                                                                                                                                                                                                                                                                                                                                                                                                                                                                                                                                | \$6.25                           |
| Total Tax Colle               | ector      | \$1,453.19                       |                                                                                                                                                                                                                                                                                                                                                                                                                                                                                                                                                                                                                                                                                                                                                                                                                                                                                                                                                                                                                                                                                                                                                                                                                                                                                                                                                                                                                                                                                                                                                                                                                                                                                                                                                                                                                                                                                                                                                                                                                                                                                                                                | \$1,395.83                       |
|                               |            |                                  |                                                                                                                                                                                                                                                                                                                                                                                                                                                                                                                                                                                                                                                                                                                                                                                                                                                                                                                                                                                                                                                                                                                                                                                                                                                                                                                                                                                                                                                                                                                                                                                                                                                                                                                                                                                                                                                                                                                                                                                                                                                                                                                                |                                  |
| Record TDA N                  | otice      | \$17.00                          |                                                                                                                                                                                                                                                                                                                                                                                                                                                                                                                                                                                                                                                                                                                                                                                                                                                                                                                                                                                                                                                                                                                                                                                                                                                                                                                                                                                                                                                                                                                                                                                                                                                                                                                                                                                                                                                                                                                                                                                                                                                                                                                                | \$17.00                          |
| Clerk Fee                     |            | \$119.00                         | - Carlotte Control of Carl | \$119.00                         |
| Sheriff Fee                   |            | \$120.00                         |                                                                                                                                                                                                                                                                                                                                                                                                                                                                                                                                                                                                                                                                                                                                                                                                                                                                                                                                                                                                                                                                                                                                                                                                                                                                                                                                                                                                                                                                                                                                                                                                                                                                                                                                                                                                                                                                                                                                                                                                                                                                                                                                | \$120.00                         |
| Legal Advertisement           |            | \$200.00                         |                                                                                                                                                                                                                                                                                                                                                                                                                                                                                                                                                                                                                                                                                                                                                                                                                                                                                                                                                                                                                                                                                                                                                                                                                                                                                                                                                                                                                                                                                                                                                                                                                                                                                                                                                                                                                                                                                                                                                                                                                                                                                                                                | \$200.00                         |
| App. Fee Interest             |            | \$61.56                          |                                                                                                                                                                                                                                                                                                                                                                                                                                                                                                                                                                                                                                                                                                                                                                                                                                                                                                                                                                                                                                                                                                                                                                                                                                                                                                                                                                                                                                                                                                                                                                                                                                                                                                                                                                                                                                                                                                                                                                                                                                                                                                                                | \$41.04                          |
| Total Clerk                   |            | \$517.56                         | (                                                                                                                                                                                                                                                                                                                                                                                                                                                                                                                                                                                                                                                                                                                                                                                                                                                                                                                                                                                                                                                                                                                                                                                                                                                                                                                                                                                                                                                                                                                                                                                                                                                                                                                                                                                                                                                                                                                                                                                                                                                                                                                              | (\$497.04) CH                    |
| Release TDA N<br>(Recording)  | Notice     | \$10.00                          |                                                                                                                                                                                                                                                                                                                                                                                                                                                                                                                                                                                                                                                                                                                                                                                                                                                                                                                                                                                                                                                                                                                                                                                                                                                                                                                                                                                                                                                                                                                                                                                                                                                                                                                                                                                                                                                                                                                                                                                                                                                                                                                                | \$10.00                          |
| Release TDA Notice (Prep Fee) |            | \$7.00                           |                                                                                                                                                                                                                                                                                                                                                                                                                                                                                                                                                                                                                                                                                                                                                                                                                                                                                                                                                                                                                                                                                                                                                                                                                                                                                                                                                                                                                                                                                                                                                                                                                                                                                                                                                                                                                                                                                                                                                                                                                                                                                                                                | \$7.00                           |
| Postage                       |            | \$60.00                          |                                                                                                                                                                                                                                                                                                                                                                                                                                                                                                                                                                                                                                                                                                                                                                                                                                                                                                                                                                                                                                                                                                                                                                                                                                                                                                                                                                                                                                                                                                                                                                                                                                                                                                                                                                                                                                                                                                                                                                                                                                                                                                                                | \$0.00                           |
| Researcher Copies             |            | \$0.00                           |                                                                                                                                                                                                                                                                                                                                                                                                                                                                                                                                                                                                                                                                                                                                                                                                                                                                                                                                                                                                                                                                                                                                                                                                                                                                                                                                                                                                                                                                                                                                                                                                                                                                                                                                                                                                                                                                                                                                                                                                                                                                                                                                | \$0.00                           |
| Total Redempt                 | ion Amount | \$2,047.75                       |                                                                                                                                                                                                                                                                                                                                                                                                                                                                                                                                                                                                                                                                                                                                                                                                                                                                                                                                                                                                                                                                                                                                                                                                                                                                                                                                                                                                                                                                                                                                                                                                                                                                                                                                                                                                                                                                                                                                                                                                                                                                                                                                | \$1,909.87                       |
|                               |            |                                  |                                                                                                                                                                                                                                                                                                                                                                                                                                                                                                                                                                                                                                                                                                                                                                                                                                                                                                                                                                                                                                                                                                                                                                                                                                                                                                                                                                                                                                                                                                                                                                                                                                                                                                                                                                                                                                                                                                                                                                                                                                                                                                                                |                                  |
|                               |            | Repayment Overpay<br>Amount      | yment Refund                                                                                                                                                                                                                                                                                                                                                                                                                                                                                                                                                                                                                                                                                                                                                                                                                                                                                                                                                                                                                                                                                                                                                                                                                                                                                                                                                                                                                                                                                                                                                                                                                                                                                                                                                                                                                                                                                                                                                                                                                                                                                                                   | \$137.88                         |
|                               |            |                                  |                                                                                                                                                                                                                                                                                                                                                                                                                                                                                                                                                                                                                                                                                                                                                                                                                                                                                                                                                                                                                                                                                                                                                                                                                                                                                                                                                                                                                                                                                                                                                                                                                                                                                                                                                                                                                                                                                                                                                                                                                                                                                                                                |                                  |

Tax Certificate No. Certificate No. 06107, issued the 1st day of June, A.D., 2021

TAX ACCOUNT NUMBER: 122993200 (0124-62)

DESCRIPTION OF PROPERTY:

BEG AT NW COR OF SW 1/4 OF NW 1/4 S 50 FT FOR POB S 150 FT E 580 8/10 FT N 150 FT W 580 8/10 FT TO POB OR 1533 P 240 OR 4573 P 1882