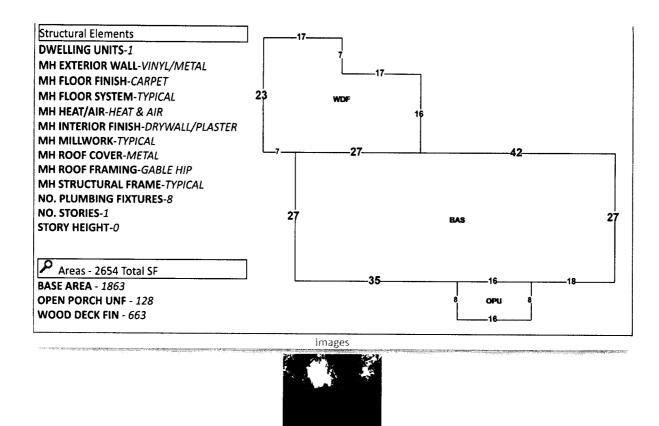

Line 14: Enter the total of Lines 8-13. Complete Lines 15-18, if applicable.

BEG AT NW COR OF SW 1/4 OF NW 1/4 S 50 FT FOR POB S 150 FT E 580 8/10 FT N 150 FT W 580 8/10 FT TO POB OR 1533 P 240 OR 4573 P 1882

BEG AT NW COR OF SW 1/4 OF NW 1/4 S 50 FT FOR POB S 150 FT E 580 8/10 FT N 150 FT W 580 8/10 FT TO POB OR 1533 P 240 OR 4573 P 1882

**SECTION 12, TOWNSHIP 5 N, RANGE 32 W** 

TAX ACCOUNT NUMBER 122993200 (0124-62)

Tax Certificate No. Certificate No. 06107, issued the 1st day of June, A.D., 2021

TAX ACCOUNT NUMBER: 122993200 (0124-62)

DESCRIPTION OF PROPERTY:

BEG AT NW COR OF SW 1/4 OF NW 1/4 S 50 FT FOR POB S 150 FT E 580 8/10 FT N 150 FT W 580 8/10 FT TO POB OR 1533 P 240 OR 4573 P 1882