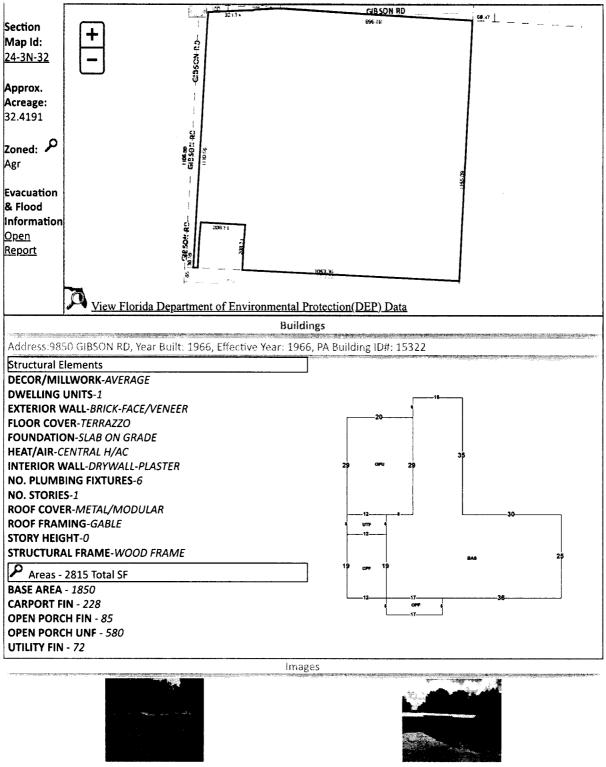

Line 14: Enter the total of Lines 8-13. Complete Lines 15-18, if applicable.

NE1/4 OF NE1/4 LESS S 165 FT OR 7079 P 356 OR 7085 P 431 OR 7088 P 264 OR 7088 P 266 OR 7088 P 268 LESS OR 1578 P 540 SHEFFIELD LESS OR 2587 P 493 CUNNINGHAM LESS OR 3963 P 59 CHENEY

# **CERTIFICATION OF TAX DEED APPLICATION**

Sections 197.502 and 197.542, Florida Statutes

DR-513 Rule 12D-16.002 F.A.C Effective 07/19 Page 1 of 2

1223.53

| Part 1: Tax Deed                    | Application Infor                                                                                                                                                                                                                                                   | mation         |                                 |                                      |              |                                          |                                              |
|-------------------------------------|---------------------------------------------------------------------------------------------------------------------------------------------------------------------------------------------------------------------------------------------------------------------|----------------|---------------------------------|--------------------------------------|--------------|------------------------------------------|----------------------------------------------|
| Applicant Name<br>Applicant Address | 780 NW 42 AVE #300<br>MIAMI, FL 33126                                                                                                                                                                                                                               |                |                                 | Appl                                 | ication date | Apr 26, 2023                             |                                              |
| Property<br>description             | SHEFFIELD LINDSAY 1/2 INT &<br>SHEFFIELD THOMAS 1/2 INT<br>9850 GIBSON RD<br>MOLINO, FL 32577<br>9850 GIBSON RD<br>12-2426-000<br>NE1/4 OF NE1/4 LESS S 165 FT OR 7079 P 356 OR<br>7085 P 431 OR 7088 P 264 OR 7088 P 266 OR 7088 P<br>268 L (Full legal attached.) |                |                                 | Cert                                 | ificate #    | 2021 / 6043                              |                                              |
|                                     |                                                                                                                                                                                                                                                                     |                |                                 | Date certificate issued              |              | 06/01/2021                               |                                              |
| Part 2: Certificat                  | es Owned by App                                                                                                                                                                                                                                                     | licant and     |                                 |                                      | Appl         | ication                                  | •                                            |
| Column 1<br>Certificate Numbe       | er Date of Certifi                                                                                                                                                                                                                                                  |                |                                 | olumn 3<br>ount of Certificate       |              | Column 4<br>Interest                     | Column 5: Total<br>(Column 3 + Column 4)     |
| # 2021/6043                         | 06/01/2                                                                                                                                                                                                                                                             | 021            |                                 | 1,691.13                             |              | 84.56                                    | 1,775.69                                     |
|                                     |                                                                                                                                                                                                                                                                     |                |                                 |                                      |              | →Part 2: Total*                          | 1,775.69                                     |
| Part 3: Other Ce                    | rtificates Redeem                                                                                                                                                                                                                                                   | ed by Ap       | olicant (C                      | Other than Co                        | unty)        | )                                        |                                              |
| Column 1<br>Certificate Number      | Column 2<br>Date of Other<br>Certificate Sale                                                                                                                                                                                                                       | Face A         | imn 3<br>mount of<br>ertificate | <b>Column 4</b><br>Tax Collector's F | -ee          | Column 5<br>Interest                     | Total<br>(Column 3 + Column 4<br>+ Column 5) |
| # 2022/6598                         | 06/01/2022                                                                                                                                                                                                                                                          |                | 1,727.23                        |                                      | 6.25         | 86.36                                    | 1,819.84                                     |
|                                     |                                                                                                                                                                                                                                                                     |                |                                 |                                      |              | Part 3: Total*                           | 1,819.84                                     |
| Part 4: Tax Colle                   | ector Certified Am                                                                                                                                                                                                                                                  | iounts (Li     | nes 1-7)                        |                                      |              |                                          |                                              |
| 1. Cost of all cert                 | ificates in applicant's                                                                                                                                                                                                                                             | possessio      | n and othe                      |                                      |              | ed by applicant<br>of Parts 2 + 3 above) | 3,595.53                                     |
| 2. Delinquent tax                   | es paid by the applic                                                                                                                                                                                                                                               | ant            |                                 |                                      |              |                                          | 0.00                                         |
| 3. Current taxes                    | paid by the applicant                                                                                                                                                                                                                                               |                |                                 |                                      |              |                                          | 1,582.89                                     |
| 4. Property inform                  | nation report fee                                                                                                                                                                                                                                                   |                |                                 |                                      |              |                                          | 200.00                                       |
| 5. Tax deed appl                    | ication fee                                                                                                                                                                                                                                                         |                |                                 |                                      |              |                                          | 175.00                                       |
| 6. Interest accrue                  | ed by tax collector un                                                                                                                                                                                                                                              | der s.197.5    | 42, F.S. (s                     | ee Tax Collecto                      | r Inst       | ructions, page 2)                        | 0.00                                         |
| 7.                                  |                                                                                                                                                                                                                                                                     |                |                                 |                                      | То           | tal Paid (Lines 1-6)                     | 5,553.42                                     |
|                                     | nformation is true and<br>d that the property in                                                                                                                                                                                                                    |                |                                 |                                      | / infor      | mation report fee, an                    | d tax collector's fees                       |
| Ximm.                               | In n nan                                                                                                                                                                                                                                                            | sider          | )                               |                                      |              | Escambia, Florid                         | a                                            |
| Sign here: (A) VIU<br>Sign:         | aure, Tax Collector or Des                                                                                                                                                                                                                                          | ignee          | )                               |                                      |              | Date <u>May 8th, 20</u>                  |                                              |
| v                                   | Send this certification to                                                                                                                                                                                                                                          | o the Clerk of | Court bv 10 d                   | lavs after the date sid              | ned !        | See Instructions on Pao                  | le 2                                         |