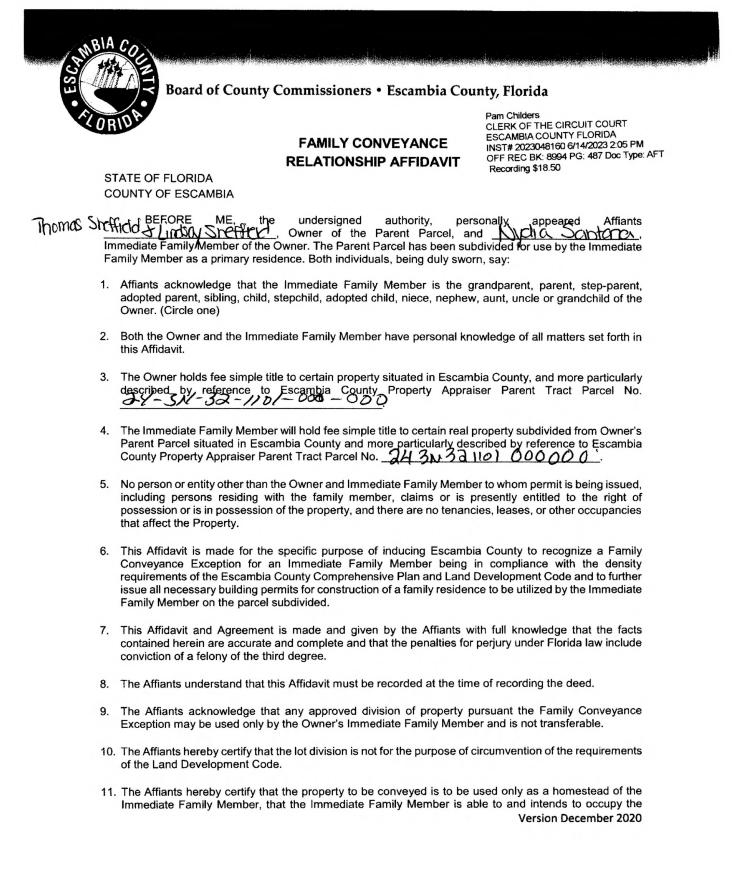

THE NORTHEAST CORNER OF SAID PARCEL RECORDED AT OFFICIAL RECORDS BOOK 1855, PAGE 782; THENCE PROCEED NORTH 39 DEGREES 39 MINUTES 26 SECONDS WEST ALONG THE NORTH LINE OF SAID PARCEL FOR A DISTANCE OF 208.71 FEET TO THE POINT OF BEGINNING. ALL LYING AND BEING IN SECTION 24, TOWNSHIP 3 NORTH, RANGE 32 WEST, ESCAMBIA COUNTY, FLORIDA AND CONTAINING 1.00 ACRES, MORE OR LESS.

LESS AND EXCEPT THAT PORTION LYING IN THE RIGHT-OF-WAY OF GIBSON ROAD (R/W WIDTH UNKNOWN), SUBJECT TO WHATEVER PRIOR RIGHTS HAVE BEEN ESTABLISHED BY THE BOARD OF COUNTY COMMISSIONERS BY VIRTUE OF THE COUNTY CONSTRUCTION AND MAINTENANCE OF THE SAID ROAD.

Recorded in Public Records 7/26/2023 1:16 PM OR Book 9014 Page 1377, Instrument #2023059999, Pam Childers Clerk of the Circuit Court Escambia County, FL Recording \$18.50



property as his or her primary domicile, that the Immediate Family Member understands and agrees that a certificate of occupancy or building permit may not be issued in the event the conveyance is for the purpose of circumventing the requirements of the Land Development Code.

- 12. The Affiants hereby certify that they fully understand that the property to be conveyed pursuant the Family Conveyance Exception may be subject to other restrictions not addressed in the application or affidavit, including but not limited to the inability to acquire building permits or otherwise develop the parcel for any use other than a homestead for a member of the Immediate Family.
- 13. The Affiants hereby certify that they fully understand that neither the Family Conveyance Application nor the Affidavit