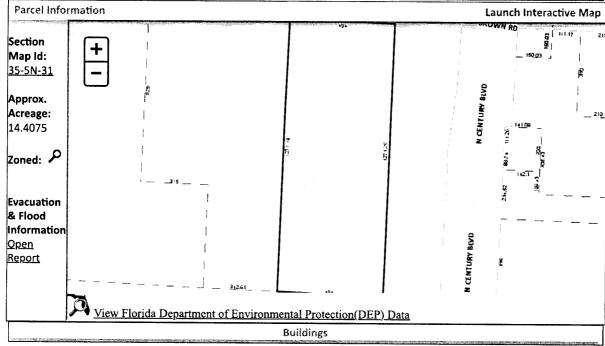

Line 14: Enter the total of Lines 8-13. Complete Lines 15-18, if applicable.

BEG SW COR OF SW 1/4 OF NW 1/4 OF SEC S 88 DEG 36 MIN 16 SEC E ALG S LI OF SW 1/4 OF NW 1/4 342.61 TO POB CONT S 88 DEG 36 MIN 16 SEC E ALG S LI 494 FT N 01 DEG 17 MIN 19 SEC E 1271.25 FT TO SLY R/W LI OF SIGLER RD (R/W UNKNOWN) N 88 DEG 36 MIN 51 SEC W ALG SLY R/W LI 494 FT S 01 DEG 17 MIN 19 SEC W 1271.16 FT TO POB OR 7683 P 665

BEG SW COR OF SW 1/4 OF NW 1/4 OF SEC S 88 DEG 36 MIN 16 SEC E ALG S LI OF SW 1/4 OF NW 1/4 342.61 TO POB CONT S 88 DEG 36 MIN 16 SEC E ALG S LI 494 FT N 01 DEG 17 MIN 19 SEC E 1271.25 FT TO SLY R/W LI OF SIGLER RD (R/W UNKNOWN) N 88 DEG 36 MIN 51 SEC W ALG SLY R/W LI 494 FT S 01 DEG 17 MIN 19 SEC W 1271.16 FT TO POB OR 7683 P 665

**SECTION 35, TOWNSHIP 5 N, RANGE 31 W** 

TAX ACCOUNT NUMBER 121894050 (0124-59)

The assessment of the said property under the said certificate issued was in the name of