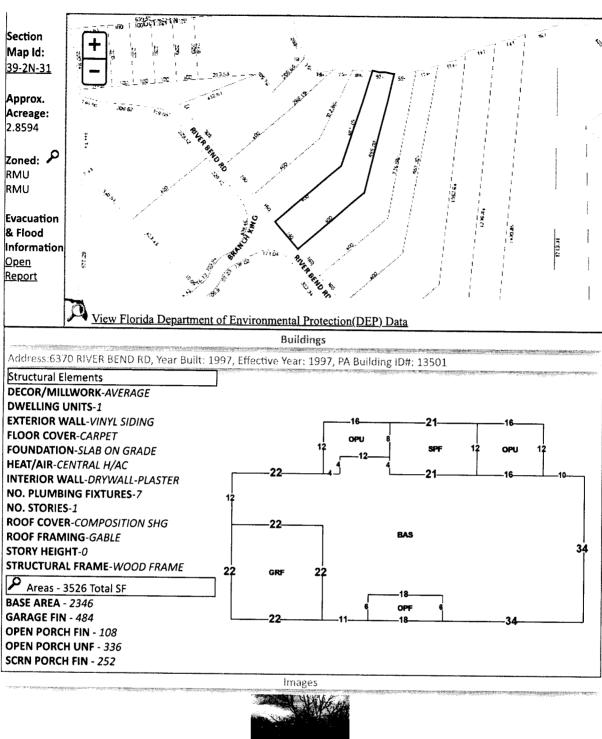

hold the listed tax certificate and hereby surrender the same to the Tax Collector and make tax deed application thereon:

| Account Number | Certificate No. | Date       | Legal Description                       |
|----------------|-----------------|------------|-----------------------------------------|
| 12-0787-009    | 2021/5806       | 06-01-2021 | BEG AT INTER OF S LI OF SEC AND E R/W   |
|                | 102000          | 00012021   | LI OF CSX RR (100 FT R/W) N 2 DEG 49    |
|                |                 |            | MIN 29 SEC W ALG SD R/W LI 1478 72/100  |
|                |                 |            | FT TO PC OF CUR CONC TO SW RAD 2211     |
|                |                 |            | FT (CENTRAL ANG 9 DEG 18 MIN 30 SEC)    |
|                |                 |            | NWLY ALG SD CUR AND SD R/W LI AN        |
|                |                 |            | ARC DIST 359 20/100 FT CH DIST 358      |
|                |                 |            | 80/100 FT CH BRG S 6 DEG 17 MIN 40 SEC  |
|                |                 |            | E N 79 DEG 58 MIN 5 SEC E 100 67/100 FT |
|                |                 |            | TO PT ON CUR CONC TO NE RAD OF 305      |
|                |                 |            | FT (CENTRAL ANG 8 DEG 59 MIN 14 SEC)    |
|                |                 |            | SELY ALG SD CUR ARC DIST 47 84/100 FT   |
|                |                 |            | (CH DIST 47 79/100 FT CH BRG S 83 DEG   |
|                |                 |            | 31 MIN 18 SEC E) TO PT OF SD CUR S 88   |
|                |                 |            | DEG 0 MIN 55 SEC E 208 62/100 FT TO PC  |
|                |                 |            | OF CUR CONC TO SW RAD OF 216 61/100     |
|                |                 |            | FT (CENTRAL ANG 43 DEG 47 MIN 23 SEC)   |
|                |                 |            | SELY ALG SD CUR ARC DIST 165 65/100     |
|                |                 |            | FT (CH DIST 161 55/100 FT CH BRG S 66   |
|                |                 |            | DEG 7 MIN 12 SEC E) TO PT OF SD CUR S   |
|                |                 |            | 44 DEG 13 MIN 30 SEC E 658 FT N 45 DEG  |
|                |                 |            | 46 MIN 30 SEC E 400 FT N 14 DEG 21 MIN  |
|                |                 |            | 19 SEC E 481 19/100 FT MORE OR LESS     |
|                |                 |            | TO WATER EDGE ESCAMBIA RIVER FOR        |
|                |                 |            | POB S 14 DEG 21 MIN 19 SEC W ALG LI     |
|                |                 |            | LAST TRAVERSED 481 19/100 FT MORE       |
|                |                 |            | OR LESS S 45 DEG 46 MIN 30 SEC W 400    |
|                |                 |            | FT S 44 DEG 13 MIN 30 SEC E 160 FT N 45 |
|                |                 |            | DEG 46 MIN 30 SEC E 400 FT N 10 DEG 17  |
|                |                 |            | MIN 4 SEC E 585 08/100 FT MORE OR       |
|                |                 |            | LESS TO WATERS EDGE OF ESCAMBIA         |
|                | 1               |            | RIVER MEANDER NWLY ALG SHORE LI OF      |
|                |                 |            | SD RIVER 97 FT MORE OR LESS TO POB      |
|                |                 |            | OR 2994 P 965 OR 4130 P 1881 OR 8327 P  |
|                |                 |            | 1378 SEC 38/39 T2N R31W                 |

Line 14: Enter the total of Lines 8-13. Complete Lines 15-18, if applicable.

BEG AT INTER OF S LI OF SEC AND E R/W LI OF CSX RR (100 FT R/W) N 2 DEG 49 MIN 29 SEC W ALG SD R/W LI 1478 72/100 FT TO PC OF CUR CONC TO SW RAD 2211 FT (CENTRAL ANG 9 DEG 18 MIN 30 SEC) NWLY ALG SD CUR AND SD R/W LI AN ARC DIST 359 20/100 FT CH DIST 358 80/100 FT CH BRG S 6 DEG 17 MIN 40 SEC E N 79 DEG 58 MIN 5 SEC E 100 67/100 FT TO PT ON CUR CONC TO NE RAD OF 305 FT (CENTRAL ANG 8 DEG 59 MIN 14 SEC) SELY ALG SD CUR ARC DIST 47 84/100 FT (CH DIST 47 79/100 FT CH BRG S 83 DEG 31 MIN 18 SEC E) TO PT OF SD CUR S 88 DEG 0 MIN 55 SEC E 208 62/100 FT TO PC OF CUR CONC TO SW RAD OF 216 61/100 FT (CENTRAL ANG 43 DEG 47 MIN 23 SEC) SELY ALG SD CUR ARC DIST 165 65/100 FT (CH DIST 161 55/100 FT CH BRG S 66 DEG 7 MIN 12 SEC E) TO PT OF SD CUR S 44 DEG 13 MIN 30 SEC E 658 FT N 45 DEG 46 MIN 30 SEC E 400 FT N 14 DEG 21 MIN 19 SEC E 481 19/100 FT MORE OR LESS TO WATER EDGE ESCAMBIA RIVER FOR POB S 14 DEG 21 MIN 19 SEC W ALG LI LAST TRAVERSED 481 19/100 FT MORE OR LESS S 45 DEG 46 MIN 30 SEC W 400 FT S 44 DEG 13 MIN 30 SEC E 160 FT N 45 DEG 46 MIN 30 SEC E 400 FT N 10 DEG 17 MIN 4 SEC E 585 08/100 FT MORE OR LESS TO WATERS EDGE OF ESCAMBIA RIVER MEANDER NWLY ALG SHORE LI OF SD RIVER 97 FT MORE OR LESS TO POB OR 2994 P 965 OR 4130 P 1881 OR 8327 P 1378 SEC 38/39 T2N R31W