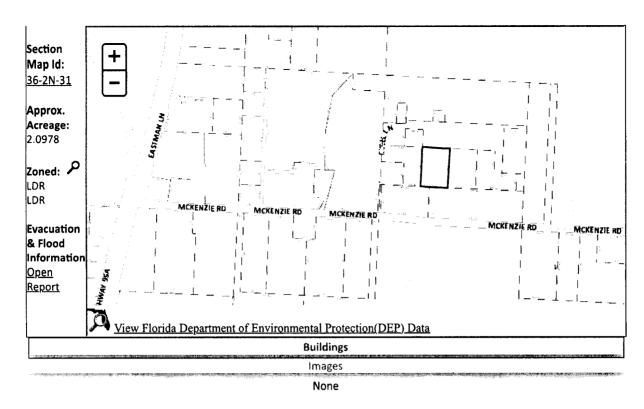

**SECTION 36, TOWNSHIP 2 N, RANGE 31 W** 

TAX ACCOUNT NUMBER 120664400 (0224-44)

The assessment of the said property under the said certificate issued was in the name of

MARGARET A EZELL and ARLESTER EZELL and EST OF NAT EZELL and JOHN L EZELL and ARNETTE EZELL

**SECTION 36, TOWNSHIP 2 N, RANGE 31 W** 

NAME IN WHICH ASSESSED: MARGARET A EZELL and ARLESTER EZELL and EST OF NAT EZELL and JOHN L EZELL and ARNETTE EZELL

Dated this 14th day of August 2023.

COMPT ROLL