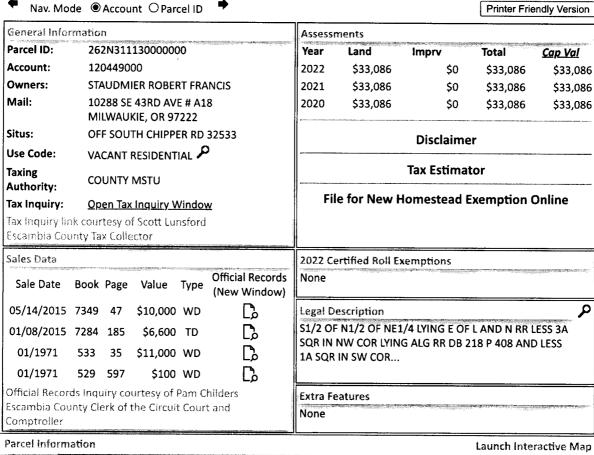

| Account Number | Certificate No. | Date       | Legal Description                                                                                                                                                                                                                                                                                                                                              |
|----------------|-----------------|------------|----------------------------------------------------------------------------------------------------------------------------------------------------------------------------------------------------------------------------------------------------------------------------------------------------------------------------------------------------------------|
| 12-0449-000    | 2021/5711       | 06-01-2021 | S1/2 OF N1/2 OF NE1/4 LYING E OF L AND N RR LESS 3A SQR IN NW COR LYING ALG RR DB 218 P 408 AND LESS 1A SQR IN SW COR OR 7349 P 47 LESS OR 1086 P 403 CLARKE LESS OR 1153 P 442 BELL LESS OR 3391 P 52 CARY LESS OR 3391 P 62 HARRIS LESS OR 3391 P 54 CARY LESS OR 3391 P 64 NEWSOME LESS OR 3391 P 56 BROWN LESS OR 3391 P 58 JORDAN LESS OR 3391 P 60 SMITH |

Line 14: Enter the total of Lines 8-13. Complete Lines 15-18, if applicable.

S1/2 OF N1/2 OF NE1/4 LYING E OF L AND N RR LESS 3A SQR IN NW COR LYING ALG RR DB 218 P 408 AND LESS 1A SQR IN SW COR OR 7349 P 47 LESS OR 1086 P 403 CLARKE LESS OR 1153 P 442 BELL LESS OR 3391 P 52 CARY LESS OR 3391 P 62 HARRIS LESS OR 3391 P 54 CARY LESS OR 3391 P 64 NEWSOME LESS OR 3391 P 56 BROWN LESS OR 3391 P 58 JORDAN LESS OR 3391 P 60 SMITH

S1/2 OF N1/2 OF NE1/4 LYING E OF L AND N RR LESS 3A SQR IN NW COR LYING ALG RR DB 218 P 408 AND LESS 1A SQR IN SW COR OR 7349 P 47 LESS OR 1086 P 403 CLARKE LESS OR 1153 P 442 BELL LESS OR 3391 P 52 CARY LESS OR 3391 P 62 HARRIS LESS OR 3391 P 54 CARY LESS OR 3391 P 64 NEWSOME LESS OR 3391 P 56 BROWN LESS OR 3391 P 58 JORDAN LESS OR 3391 P 60 SMITH

Taxes for the year(s) 2020-2022 are delinquent.

Tax Account #: 12-0449-000 Assessed Value: \$33,086.00

**Exemptions: NONE** 

5. We find the following HOA names in our search (if a condominium, the condo docs book and page are included for your review): **NONE** 

# LEGAL DESCRIPTION EXHIBIT "A"

S1/2 OF N1/2 OF NE1/4 LYING E OF L AND N RR LESS 3A SQR IN NW COR LYING ALG RR DB 218 P 408 AND LESS 1A SQR IN SW COR OR 7349 P 47 LESS OR 1086 P 403 CLARKE LESS OR 1153 P 442 BELL LESS OR 3391 P 52 CARY LESS OR 3391 P 62 HARRIS LESS OR 3391 P 54 CARY LESS OR 3391 P 64 NEWSOME LESS OR 3391 P 56 BROWN LESS OR 3391 P 58 JORDAN LESS OR 3391 P 60 SMITH

S1/2 OF N1/2 OF NE1/4 LYING E OF LAND N RR LESS 3A SQR IN NW COR LYING ALG RR DB 218 P 408 AND LESS 1A SQR IN SW COR DB 166 P 221 OR 7284 P 185 LESS OR 1086 P 403 CLARKE LESS OR 1153 P 442 BELL LESS OR 3391 P 52 CARY LESS OR 3391 P 62 HARRIS LESS OR 3391 P 54 CARY LESS OR 3391 P 64 NEWSOME LESS OR 3391 P 56 BROWN LESS OR 3391 P 58 JORDAN LESS OR 3391 P 60 SMITH