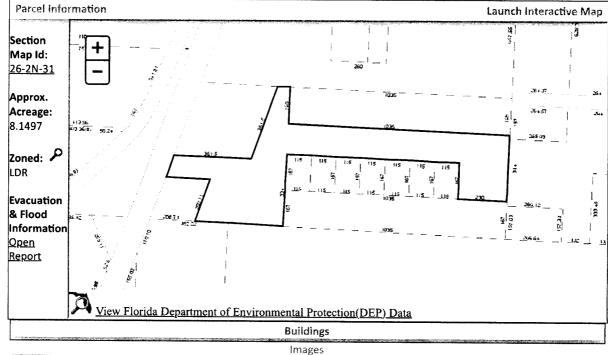

SECTION 26, TOWNSHIP 2 N, RANGE 31 W

TAX ACCOUNT NUMBER 120449000 (1223-50)

The assessment of the said property under the said certificate issued was in the name of

**SECTION 26, TOWNSHIP 2 N, RANGE 31 W** 

TAX ACCOUNT NUMBER 12-0449-000(1223-50)

ABSTRACTOR'S NOTE: WE CAN NOT CERTIFY LEGAL AS WRITTEN ON TAX ROLL WITHOUT A CURRENT SURVEY.

Recorded in Public Records 05/22/2015 at 11:31 AM OR Book 7349 Page 47, Instrument #2015038931, Pam Childers Clerk of the Circuit Court Escambia County, FL Recording \$18.50 Deed Stamps \$70.00

Section 26, Township 2 N, Range 31 W

### PARCEL# 262N311130000000

SUBJECT to easements, restrictions, reservations and limitations of record, if any, and taxes for the current year.

TO HAVE AND TO HOLD same unto Grantee, and unto Grantee's heirs and assigns forever, with all appurtenances thereunto belonging.