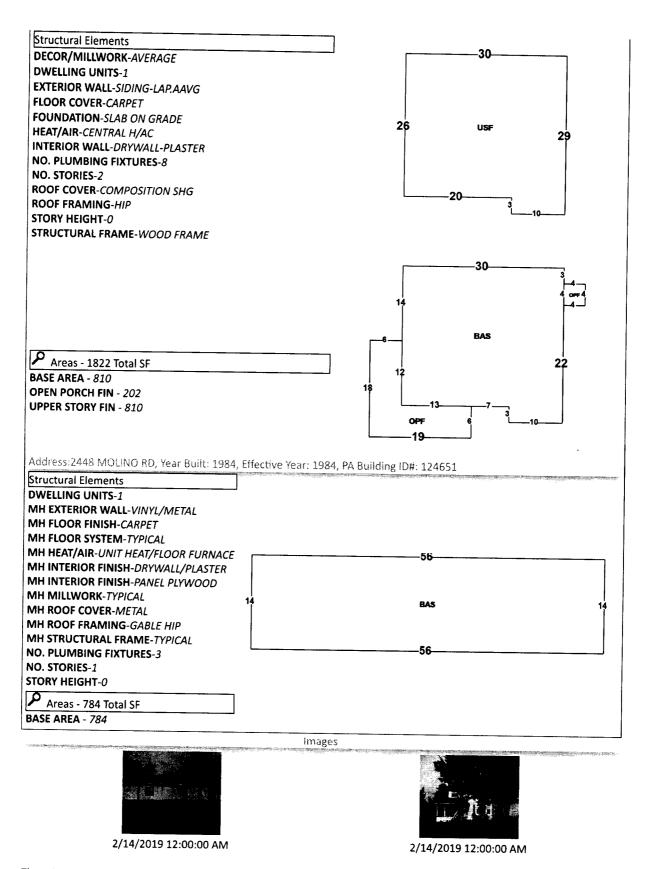

|                                                                         |                              |                                                         |
| arcel Informati                                                                                           | on                                                                                                                                                                  | ·                                  |                        |                                  |                                                        |                                                                         | Launch Inter                 |                                                         |





The primary use of the assessment data is for the preparation of the current year tax roll. No responsibility or liability is assumed for inaccuracies or errors.

Pam Childers
CLERK OF THE CIRCUIT COURT
ESCAMBIA COUNTY FLORIDA
INST# 2023036013 5/5/2023 3:42 PM
OFF REC BK: 8973 PG: 382 Doc Type: TDN

# NOTICE OF APPLICATION FOR TAX DEED

NOTICE IS HEREBY GIVEN, That **KEYS FUNDING LLC** – 6021 holder of **Tax Certificate No. 05641**, issued the **1st** day of **June**, **A.D.**, 2021 has filed same in my office and has made application for a tax deed to be issued thereon. Said certificate embraces the following described property in the County of Escambia, State of Florida, to wit:

BEG AT SE COR OF SW 1/4 OF NE 1/4 N TO N R/W LI ST RD 182 W 105 FT ALG R/W FOR POB W 210 FT N 400 FT E 210