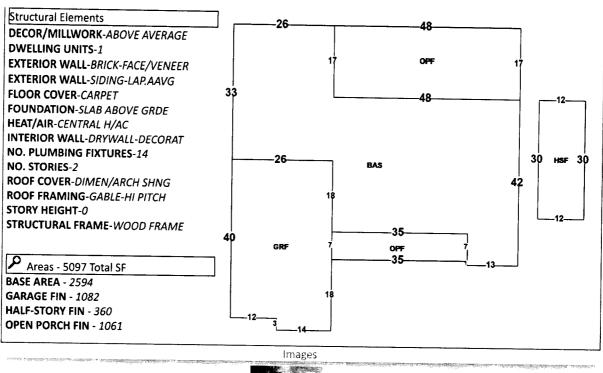

|                               |                                                | Escambia, Florio                         |                                              |  |
| <del>() "t</del>                                                                                                                                               | ,                                                      | , ,                                   | Court by 10 c                                      | lavs after the date s         | ianed                                          | See Instructions on Pa                   | ge 2 ,                                       |  |

Send this certification to the Clerk-of Court by 10 days after the date signed. See Instructions on Page 2 +#6.25



3/31/2022 12:00:00 AM

The primary use of the assessment data is for the preparation of the current year tax roll. No responsibility or liability is assumed for inaccuracies or errors.

Last Updated:05/08/2023 (tc.17696)

**Real Estate Search** 

Year Built: 2022, Effective Year: 2022, PA Building ID#: 152200

**Tangible Property Search** 

Sale List

| Nav. Mode  Account  Parcel ID