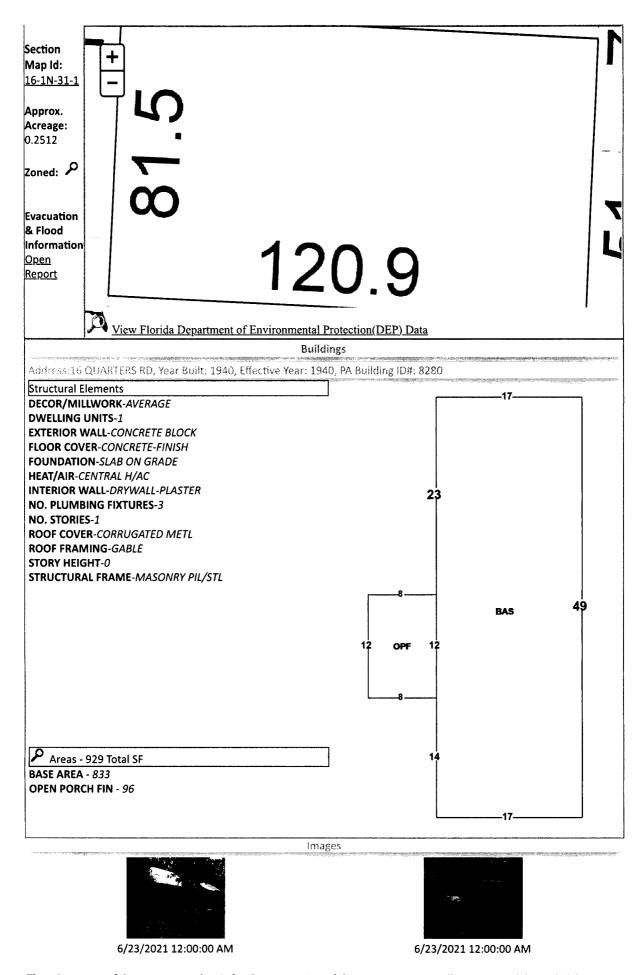

Line 14: Enter the total of Lines 8-13. Complete Lines 15-18, if applicable.

BEG AT NE COR OF SE 1/4 OF NW 1/4 OF SEC W ALG N LI 540 69/100 FT S AND PARL TO E LI 349 50/100 FT FOR POB CONT S ALG SAME LI 81 50/100 FT E AND PARL TO N LI 120 90/100 FT N PARL TO E LI 81 50/100 FT W AND PARL TO N LI 120 90/100 FT TO POB LESS RD R/W OR 717 P 738 OR 994 P 506 OR 4496 P 1141 OR 8322 P 1584

BEG AT NE COR OF SE 1/4 OF NW 1/4 OF SEC W ALG N LI 540 69/100 FT S AND PARL TO E LI 349 50/100 FT FOR POB CONT S ALG SAME LI 81 50/100 FT E AND PARL TO N LI 120 90/100 FT N PARL TO E LI 81 50/100 FT W AND PARL TO N LI 120 90/100 FT TO POB LESS RD R/W OR 717 P 738 OR 994 P 506 OR 4496 P 1141 OR 8322 P 1584

**SECTION 16, TOWNSHIP 1 N, RANGE 31 W** 

TAX ACCOUNT NUMBER 114035690 (0124-55)

The assessment of the said property under the said certificate issued was in the name of