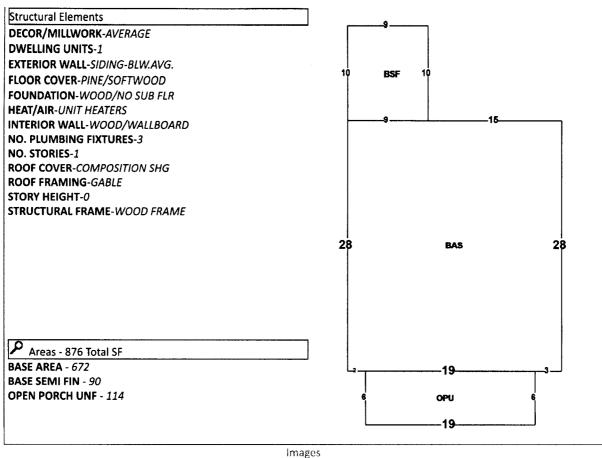

Section
Map Id:

Approx.
Acreage:
0.0000

Zoned:

Evacuation
& Flood
Information
Open
Report

View Florida Department of Environmental Protection(DEP) Data

Buildings

Address: 41 E POND ST, Year Built: 1941, Effective Year: 1941, PA Building ID#: 5678