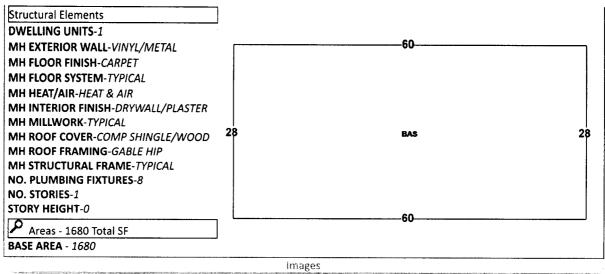

View Florida Department of Environmental Protection(DEP) Data

Address: 440 HIGHWAY 4, Year Built: 2002, Effective Year: 2002, PA Building ID#: 123901

Buildings

2/26/2020 12:00:00 AM

2/20/2020 12.00.00 AW

The primary use of the assessment data is for the preparation of the current year tax roll. No responsibility or liability is assumed for inaccuracies or errors.