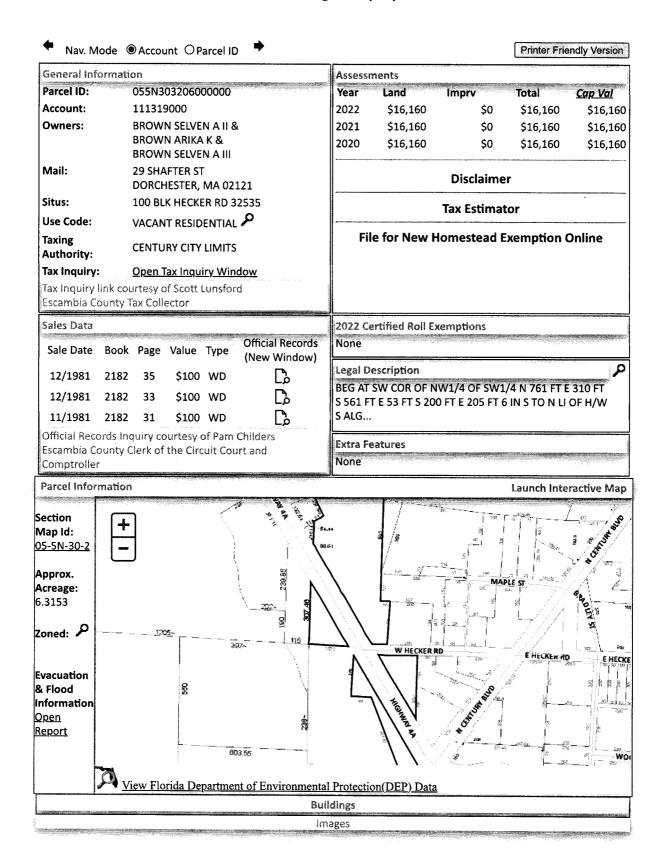

hold the listed tax certificate and hereby surrender the same to the Tax Collector and make tax deed application thereon:

| Account Number | Certificate No. | Date       | Legal Description                                                                                                                                                                                                                                                                                                                                                                                                                                                                                                                                                                                                                                  |
|----------------|-----------------|------------|----------------------------------------------------------------------------------------------------------------------------------------------------------------------------------------------------------------------------------------------------------------------------------------------------------------------------------------------------------------------------------------------------------------------------------------------------------------------------------------------------------------------------------------------------------------------------------------------------------------------------------------------------|
| 11-1319-000    | 2021/5082       | 06-01-2021 | BEG AT SW COR OF NW1/4 OF SW1/4 N 761 FT E 310 FT S 561 FT E 53 FT S 200 FT E 205 FT 6 IN S TO N LI OF H/W S ALG H/W 100 FT NWLY 300 FT W 120 FT N 240 FT W 153 FT 6 IN TO BEG DB 51 P 456/457 LESS OR 31 P 19 COUNTY RD DB 34 P 219/220 LESS OR 1120 P 139-RD R/W LESS BEG AT SE COR OF NE1/4 OF SE1/4 N 1 DEG 19 MIN 10 SEC E ALG E LI OF SEC 450 98/100 FT TO NLY R/W LI OF SR 4A (100 FT R/W) N 1 DEG 19 MIN 10 SEC E ALG SAME COURSE 104 FT FOR POB CONT N 1 DEG 19 MIN 10 SEC E ALG E LI OF SEC 115 2/100 FT S 30 DEG 14 MIN 50 SEC E PARL WI SR 4 98 FT S 59 DEG 45 MIN 10 SEC W 60 23/100 FT TO POB OR 2102 P 922 LESS OR 1711 P 81 PARKER |