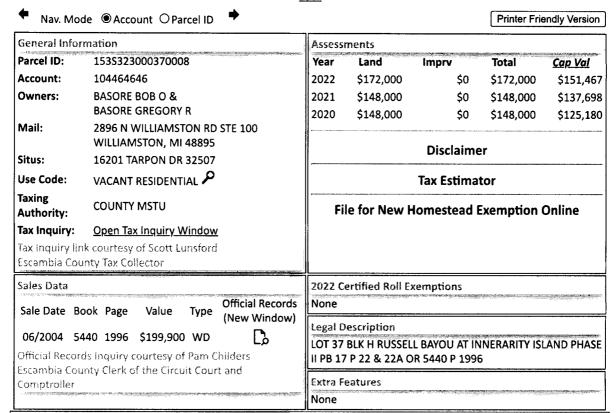

**Real Estate Search** 

**Tangible Property Search** 

**Sale List** 

Back

Images

The primary use of the assessment data is for the preparation of the current year tax roll. No responsibility or liability is assumed for inaccuracies or errors.

LOT 37 BLK H RUSSELL BAYOU AT INNERARITY ISLAND PHASE II PB 17 P 22 & 22A OR 5440 P 1996

**SECTION 15, TOWNSHIP 3 S, RANGE 32 W** 

TAX ACCOUNT NUMBER 104464646 (0124-50)

The assessment of the said property under the said certificate issued was in the name of

Tax Certificate No. Certificate No. 04816, issued the 1st day of June, A.D., 2021

TAX ACCOUNT NUMBER: 104464646 (0124-50)

DESCRIPTION OF PROPERTY:

LOT 37 BLK H RUSSELL BAYOU AT INNERARITY ISLAND PHASE II PB 17 P 22 & 22A OR 5440 P

Taxes for the year(s) NONE are delinquent.

Tax Account #: 10-4464-646 Assessed Value: \$151,467.00

**Exemptions: NONE** 

5. We find the following HOA names in our search (if a condominium, the condo docs book and page are included for your review): RUSSELL BAYOU HOMEOWNERS ASSOCIATION, INC.

### PROPERTY INFORMATION REPORT

3050 Concho Drive, Pensacola, Florida 32507 | Phone 850-466-3077

Scott Lunsford Escambia County Tax Collector P.O. Box 1312 Pensacola, FL 32591

CERTIFICATION: TITLE SEARCH FOR TDA TAX DEED SALE DATE: **JAN 3, 2024** TAX ACCOUNT #: 10-4464-646 **CERTIFICATE #:** 2021-4816 In compliance with Section 197.522, Florida Statutes, the following is a list of names and addresses of those persons, firms, and/or agencies having legal interest in or claim against the above-described property. The above-referenced tax sale certificate is being submitted as proper notification of tax deed sale. YES NO Notify City of Pensacola, P.O. Box 12910, 32521 Notify Escambia County, 190 Governmental Center, 32502 Homestead for 2022 tax year. **BOB O BASORE BOB O BASORE BOB O BASORE** GREGORY R BASORE **GREGORY R BASORE GREGORY R BASORE** 427 SOUTH CAPITOL AVE 434 WILLOW ST 2896 N WILLIAMSTON RD LANSING, MI 48933 STOCKBRIDGE, MI 49285 **STE 100 WILLIAMSTON, MI 48895** 