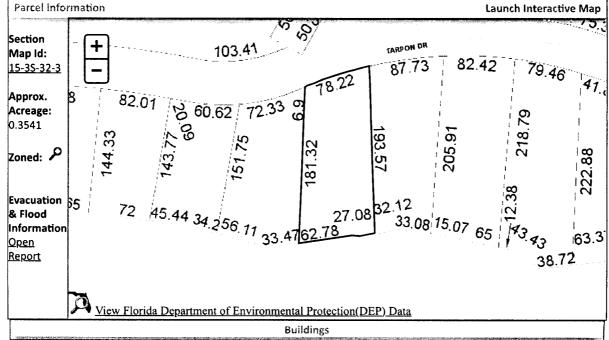

# LEGAL DESCRIPTION EXHIBIT "A"

LOT 37 BLK H RUSSELL BAYOU AT INNERARITY ISLAND PHASE II PB 17 P 22 & 22A OR 5440 P 1996

**SECTION 15, TOWNSHIP 3 S, RANGE 32 W** 

TAX ACCOUNT NUMBER 10-4464-646(1024-50)

FILE NO. 04-26122 100C. 1399.30 REC:

Exhibit "A"

Lot 37, Block H, Russell Bayou at Innerarity Island, Phase II, a subdivision of a portion of Section 15, Township 3 South, Range 32 West, Escambia County, Florida, according to plat recorded in Plat Book 17, Page 22 and 22A of the public records of said County.