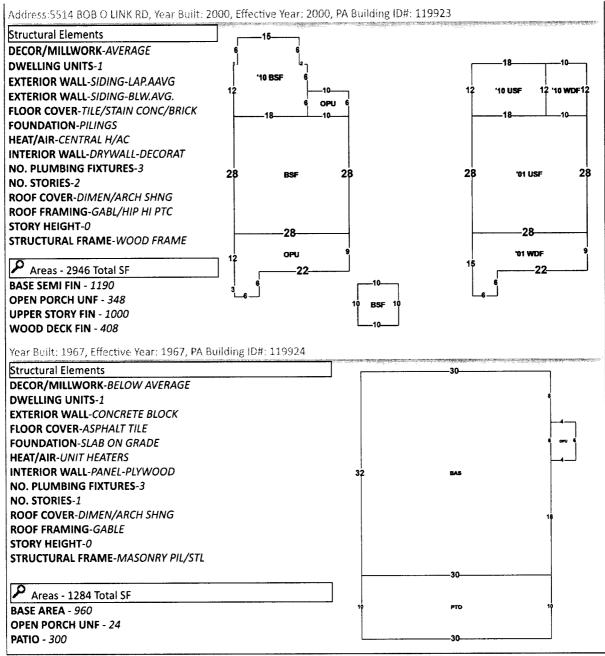

# CERTIFICATION OF TAX DEED APPLICATION

Sections 197.502 and 197.542, Florida Statutes

DR-513 Rule 12D-16.002 F.A.C Effective 07/19 Page 1 of 2

| FLORIDA                             |                                            |                                                                                                     |                                                    |                                  |                                    | 1023.100          |                                       |                                              |  |
|-------------------------------------|--------------------------------------------|-----------------------------------------------------------------------------------------------------|----------------------------------------------------|----------------------------------|------------------------------------|-------------------|---------------------------------------|----------------------------------------------|--|
| Part 1: Tax Deed                    | App                                        | ication Inform                                                                                      | ation                                              |                                  |                                    | . :               |                                       |                                              |  |
| Applicant Name<br>Applicant Address | ASS<br>ASS<br>PO E                         | EMBLY TAX 36,<br>EMBLY TAX 36<br>30X 12225<br>VARK, NJ 0710                                         | LLC<br>LLC FBO                                     | SEC PTY                          |                                    | Applica           | ation date                            | Apr 17, 2023                                 |  |
| Property<br>description             | JETI                                       | ER NORMAN W<br>ER NORMAN W<br>BOB O LINK R                                                          | TRUSTE                                             | &<br>=                           |                                    | Certific          | cate #                                | 2021 / 4797                                  |  |
|                                     | PEN<br>5514<br>10-4<br>LT 8<br>PLA<br>E 17 | SACOLA, FL<br>4 BOB O LINK R<br>151-200<br>2 IN LT B OF BL<br>T DB 94/96 P 62<br>7 75/100 F (Full ) | 32507<br>D<br>.K 1 GULF<br>3/427 ALS<br>egal attac | SO THAT F<br>hed.)               | PORTION OF                         |                   | ertificate issued                     | 06/01/2021                                   |  |
| Part 2: Certificat                  | es O                                       | wned by Appl                                                                                        | icant and                                          | d Filed wi                       | th Tax Deed                        | Applic            | ation                                 |                                              |  |
| Column 1<br>Certificate Numbe       |                                            | Column<br>Date of Certific                                                                          | 2                                                  | C                                | olumn 3<br>ount of Certificate     |                   | Column 4<br>Interest                  | Column 5: Total<br>(Column 3 + Column 4)     |  |
| # 2021/4797                         |                                            | 06/01/20                                                                                            |                                                    |                                  | 1,379.82                           |                   | 68.99                                 | 1,448.81                                     |  |
| # 2022/5183                         |                                            | 06/01/20                                                                                            | 22                                                 |                                  | 1,411.24                           |                   | 70.56                                 | 1,481.80                                     |  |
|                                     |                                            |                                                                                                     | <u> </u>                                           | <u> </u>                         |                                    |                   | →Part 2: Total*                       | 2,930.61                                     |  |
| Part 3: Other Ce                    | rtific                                     | ates Redeeme                                                                                        | d by Ap                                            | olicant (C                       | )ther than Co                      | unty)             |                                       |                                              |  |
| Column 1<br>Certificate Number      |                                            | Column 2<br>Date of Other<br>Certificate Sale                                                       | Coli<br>Face A                                     | umn 3<br>mount of<br>Certificate | <b>Column 4</b><br>Tax Collector's |                   | Column 5<br>Interest                  | Total<br>(Column 3 + Column 4<br>+ Column 5) |  |
| #/                                  |                                            |                                                                                                     |                                                    |                                  |                                    |                   | Part 3: Total*                        | 0.00                                         |  |
| Part 4: Tax Col                     |                                            | - Cortified Am                                                                                      | ounte /l                                           | ines 1.7)                        |                                    |                   |                                       |                                              |  |
| 1. Cost of all cer                  |                                            |                                                                                                     |                                                    |                                  | er certificates re                 | deemeo<br>Total o | l by applicant<br>f Parts 2 + 3 above | 2,930.61                                     |  |
| 2. Delinquent ta:                   |                                            | aid by the applica                                                                                  | ant                                                |                                  |                                    |                   |                                       | 0.00                                         |  |
| 3. Current taxes                    |                                            |                                                                                                     |                                                    |                                  |                                    |                   |                                       | 0.00                                         |  |
| 4. Property infor                   |                                            |                                                                                                     |                                                    |                                  |                                    |                   |                                       | 200.00                                       |  |
|                                     |                                            |                                                                                                     | · · · · · · · · · · · · · · · · · · ·              |                                  |                                    |                   |                                       | 175.00                                       |  |
|                                     |                                            | tax collector un                                                                                    | lor e 197                                          | 542 F S (                        | see Tax Collect                    | or Instr          | uctions, page 2)                      | 0.00                                         |  |
| 6. Interest accru<br>7.             |                                            |                                                                                                     |                                                    | 042,1.0. (                       |                                    |                   | al Paid (Lines 1-6)                   | 3,305.6                                      |  |
|                                     | inforn<br>nd tha                           | nation is true and<br>it the property in                                                            | the tax c<br>formation                             | ertificates,<br>statement        | interest, proper<br>is attached.   | ty infor          |                                       | nd tax collector's fees                      |  |
|                                     | 0                                          |                                                                                                     |                                                    |                                  |                                    |                   | Escambia, Flori                       | da                                           |  |