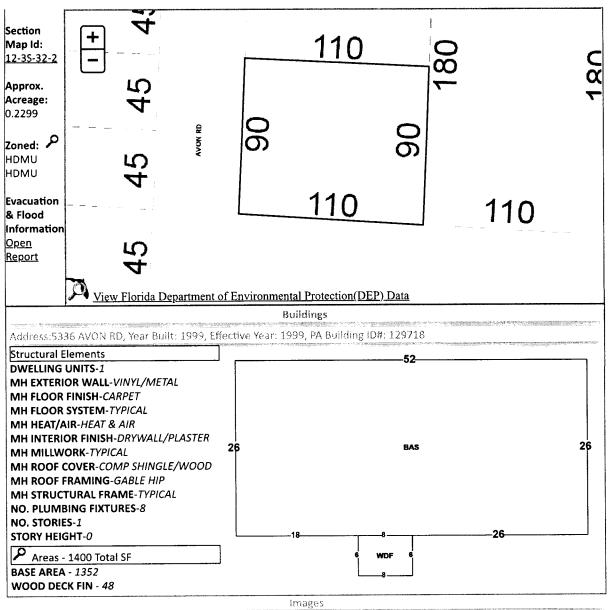

|                                 | Launch Int                                  | eractive M                 |





11/20/2020 12:00:00 AM

The primary use of the assessment data is for the preparation of the current year tax roll. No responsibility or liability is assumed for inaccuracies or errors.

Pam Childers
CLERK OF THE CIRCUIT COURT
ESCAMBIA COUNTY FLORIDA
INST# 2023067972 8/21/2023 12:09 PM
OFF REC BK: 9028 PG: 1220 Doc Type: TDN

# NOTICE OF APPLICATION FOR TAX DEED

NOTICE IS HEREBY GIVEN, That TLGFY LLC holder of Tax Certificate No. 04688, issued the 1st day of June, A.D., 2021 has filed same in my office and has made application for a tax deed to be issued thereon. Said certificate embraces the following described property in the County of Escambia, State of Florida, to wit:

LTS 21 & 22 BLK4 TREASURE HILL PARK PLAT DB 102 P 286 OR 8315 P 1667

**SECTION 12, TOWNSHIP 3 S, RANGE 32 W**