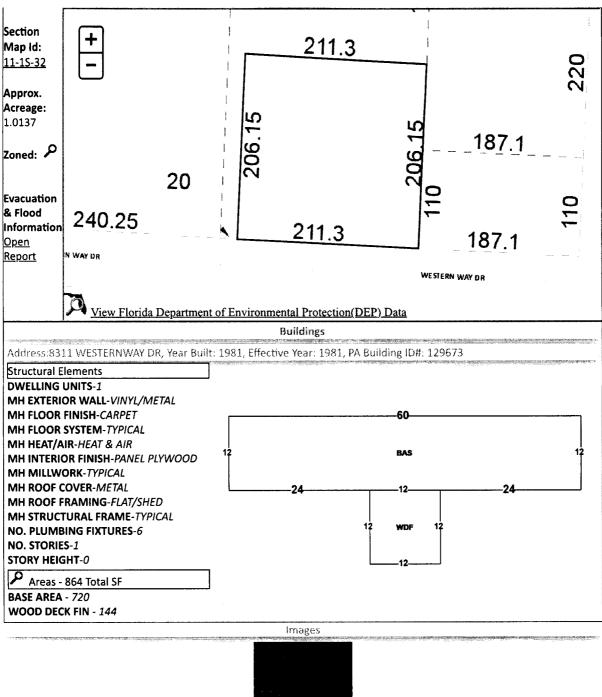

| Account Number | Certificate No. | Date       | Legal Description                                                                                                                                                                                                                                                  |
|----------------|-----------------|------------|--------------------------------------------------------------------------------------------------------------------------------------------------------------------------------------------------------------------------------------------------------------------|
| 10-2476-050    | 2021/4597       | 06-01-2021 | BEG AT SE COR OF LT 15 S/D OF NE1/4<br>PLAT DB 104 P 396 WLY ALG S LI OF LT 15<br>211 3/10 FT 90 DEG 2 MIN RT 206 15/100<br>FT 89 DEG 58 MIN RT 211 3/10 FT 90 DEG<br>RT 206 15/100 FT TO SE COR OF LT 15<br>AND POB OR 7875 P 58/61 OR 8066 P 399<br>OR 8096 P 24 |

Line 14: Enter the total of Lines 8-13. Complete Lines 15-18, if applicable.

BEG AT SE COR OF LT 15 S/D OF NE1/4 PLAT DB 104 P 396 WLY ALG S LI OF LT 15 211 3/10 FT 90 DEG 2 MIN RT 206 15/100 FT 89 DEG 58 MIN RT 211 3/10 FT 90 DEG RT 206 15/100 FT TO SE COR OF LT 15 AND POB OR 7875 P 58/61 OR 8066 P 399 OR 8096 P 24