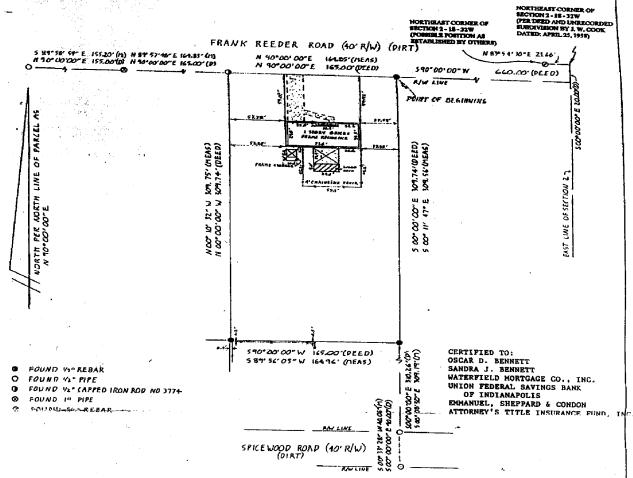

| Account Number | Certificate No. | Date       | Legal Description                                                                                                                                                                                                                                                                                                                                                                                                                                                                                                                                                                                                                                                                                                                                                                                                                                                                                                                                                                                                                                                                                                                                                                                                                                                                              |
|----------------|-----------------|------------|------------------------------------------------------------------------------------------------------------------------------------------------------------------------------------------------------------------------------------------------------------------------------------------------------------------------------------------------------------------------------------------------------------------------------------------------------------------------------------------------------------------------------------------------------------------------------------------------------------------------------------------------------------------------------------------------------------------------------------------------------------------------------------------------------------------------------------------------------------------------------------------------------------------------------------------------------------------------------------------------------------------------------------------------------------------------------------------------------------------------------------------------------------------------------------------------------------------------------------------------------------------------------------------------|
| 10-2437-000    | 2021/4584       | 06-01-2021 | BEG AT NE COR OF SEC S 20 FT W 20 FT FOR POB CONT W 640 FT S 620 FT E 640 FT N 620 FT TO POB OR 371 P 520 OR 1077 P 138 OR 4287 P 1292 OR 7624 P 508 LESS COMMENCE AT THE NORTHEAST CORNER OF SECTION 2, TOWNSHIP 1 SOUTH, RANGE 32 WEST, ESCAMBIA COUNTY, FLORIDA. THENCE GO SOUTH 20.00 FEET; THENCE GO WEST 20.00 FEET TO THE INTERSECTION OF FRANK REEDER ROAD (40 FT R/W) AND PEPPERWOOD DRIVE (40 FT R/W); THENCE GO N 89 DEGREES 52 MINUTES 09 SECONDS W ALONG THE NORTHERLY RIGHT OF WAY LINE OF FRANK REEDER ROAD A DISTANCE OF 208.00 FEET AND THE POINT OF BEGINNING; THENCE CONTINUE N 89 DEGREES 52 MINUTES 09 SECONDS W FOR A DISTANCE OF 432.00 FEET; THENCE DEPARTING SAID NORTHERLY R/W LINE GO S 00 DEGREES 00 MINUTES 00 SECONDS E FOR A DISTANCE OF 618.73 FEET TO THE NORTHERLY RIGHT OF WAY LINE OF SPICEWOOD ROAD (40FT R/W); THENCE GO S E ALONG SAID NORTHERLY R/W LINE OF 432.00 FEET; THENCE GO N 00 DEGREES 00 MINUTES 00 SECONDS E A DISTANCE OF 618.73 FEET TO THE SOUTHERLY RIGHT OF WAY LINE OF SPICEWOOD ROAD (40FT R/W); THENCE GO S E ALONG SAID NORTHERLY R/W LINE A DISTANCE OF 432.00 FEET; THENCE GO N 00 DEGREES 00 MINUTES 00 SECONDS E A DISTANCE OF 618.73 FEET TO THE SOUTHERLY RIGHT OF WAY LINE OF FRANK REEDER ROAD AND THE POINT OF BEGINNING. |

Line 14: Enter the total of Lines 8-13. Complete Lines 15-18, if applicable.

BEG AT NE COR OF SEC S 20 FT W 20 FT FOR POB CONT W 640 FT S 620 FT E 640 FT N 620 FT TO POB OR 371 P 520 OR 1077 P 138 OR 4287 P 1292 OR 7624 P 508 LESS COMMENCE AT THE NORTHEAST CORNER OF SECTION 2, TOWNSHIP 1 SOUTH, RANGE 32 WEST, ESCAMBIA COUNTY, FLORIDA. THENCE GO SOUTH 20.00 FEET; THENCE GO WEST 20.00 FEET TO THE INTERSECTION OF FRANK REEDER ROAD (40 FT R/W) AND PEPPERWOOD DRIVE (40 FT R/W); THENCE GO N 89 DEGREES 52 MINUTES 09 SECONDS W ALONG THE NORTHERLY RIGHT OF WAY LINE OF FRANK REEDER ROAD A DISTANCE OF 208.00 FEET AND THE POINT OF BEGINNING; THENCE CONTINUE N 89 DEGREES 52 MINUTES 09 SECONDS W FOR A DISTANCE OF 432.00 FEET; THENCE DEPARTING SAID NORTHERLY R/W LINE GO S 00 DEGREES 00 MINUTES 00 SECONDS E FOR A DISTANCE OF 618.73 FEET TO THE NORTHERLY RIGHT OF WAY LINE OF SPICEWOOD ROAD (40FT R/W); THENCE GO S E ALONG SAID NORTHERLY R/W LINE A DISTANCE OF 432.00 FEET; THENCE GO N 00 DEGREES 00 MINUTES 00 SECONDS E A DISTANCE OF 618.73 FEET TO THE SOUTHERLY RIGHT OF WAY LINE OF FRANK REEDER ROAD AND THE POINT OF BEGINNING.