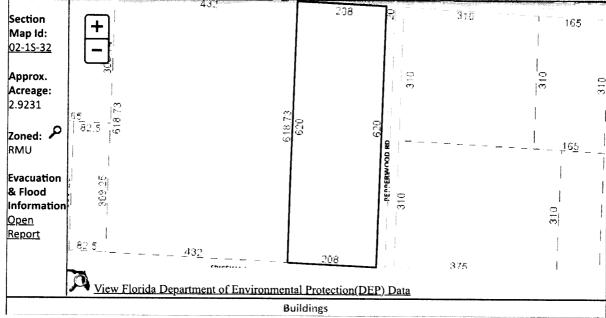

| Account Number | Certificate No. | Date       | Legal Description                                                                                                                                                                                                                                                                                                                                                                                                                                                                                                                                                                                                                                                                                                                                                                                                                                                                                                                                                                                                                                                                                                                                                                                                                                                                              |
|----------------|-----------------|------------|------------------------------------------------------------------------------------------------------------------------------------------------------------------------------------------------------------------------------------------------------------------------------------------------------------------------------------------------------------------------------------------------------------------------------------------------------------------------------------------------------------------------------------------------------------------------------------------------------------------------------------------------------------------------------------------------------------------------------------------------------------------------------------------------------------------------------------------------------------------------------------------------------------------------------------------------------------------------------------------------------------------------------------------------------------------------------------------------------------------------------------------------------------------------------------------------------------------------------------------------------------------------------------------------|
| 10-2437-000    | 2021/4584       | 06-01-2021 | BEG AT NE COR OF SEC S 20 FT W 20 FT FOR POB CONT W 640 FT S 620 FT E 640 FT N 620 FT TO POB OR 371 P 520 OR 1077 P 138 OR 4287 P 1292 OR 7624 P 508 LESS COMMENCE AT THE NORTHEAST CORNER OF SECTION 2, TOWNSHIP 1 SOUTH, RANGE 32 WEST, ESCAMBIA COUNTY, FLORIDA. THENCE GO SOUTH 20.00 FEET; THENCE GO WEST 20.00 FEET TO THE INTERSECTION OF FRANK REEDER ROAD (40 FT R/W) AND PEPPERWOOD DRIVE (40 FT R/W); THENCE GO N 89 DEGREES 52 MINUTES 09 SECONDS W ALONG THE NORTHERLY RIGHT OF WAY LINE OF FRANK REEDER ROAD A DISTANCE OF 208.00 FEET AND THE POINT OF BEGINNING; THENCE CONTINUE N 89 DEGREES 52 MINUTES 09 SECONDS W FOR A DISTANCE OF 432.00 FEET; THENCE DEPARTING SAID NORTHERLY R/W LINE GO S 00 DEGREES 00 MINUTES 00 SECONDS E FOR A DISTANCE OF 618.73 FEET TO THE NORTHERLY RIGHT OF WAY LINE OF SPICEWOOD ROAD (40FT R/W); THENCE GO S E ALONG SAID NORTHERLY R/W LINE OF 432.00 FEET; THENCE GO N 00 DEGREES 00 MINUTES 00 SECONDS E A DISTANCE OF 618.73 FEET TO THE SOUTHERLY RIGHT OF WAY LINE OF SPICEWOOD ROAD (40FT R/W); THENCE GO S E ALONG SAID NORTHERLY R/W LINE A DISTANCE OF 432.00 FEET; THENCE GO N 00 DEGREES 00 MINUTES 00 SECONDS E A DISTANCE OF 618.73 FEET TO THE SOUTHERLY RIGHT OF WAY LINE OF FRANK REEDER ROAD AND THE POINT OF BEGINNING. |

Line 14: Enter the total of Lines 8-13. Complete Lines 15-18, if applicable.

BEG AT NE COR OF SEC S 20 FT W 20 FT FOR POB CONT W 640 FT S 620 FT E 640 FT N 620 FT TO POB OR 371 P 520 OR 1077 P 138 OR 4287 P 1292 OR 7624 P 508 LESS COMMENCE AT THE NORTHEAST CORNER OF SECTION 2, TOWNSHIP 1 SOUTH, RANGE 32 WEST, ESCAMBIA COUNTY, FLORIDA. THENCE GO SOUTH 20.00 FEET; THENCE GO WEST 20.00 FEET TO THE INTERSECTION OF FRANK REEDER ROAD (40 FT R/W) AND PEPPERWOOD DRIVE (40 FT R/W); THENCE GO N 89 DEGREES 52 MINUTES 09 SECONDS W ALONG THE NORTHERLY RIGHT OF WAY LINE OF FRANK REEDER ROAD A DISTANCE OF 208.00 FEET AND THE POINT OF BEGINNING; THENCE CONTINUE N 89 DEGREES 52 MINUTES 09 SECONDS W FOR A DISTANCE OF 432.00 FEET; THENCE DEPARTING SAID NORTHERLY R/W LINE GO S 00 DEGREES 00 MINUTES 00 SECONDS E FOR A DISTANCE OF 618.73 FEET TO THE NORTHERLY RIGHT OF WAY LINE OF SPICEWOOD ROAD (40FT R/W); THENCE GO S E ALONG SAID NORTHERLY R/W LINE A DISTANCE OF 432.00 FEET; THENCE GO N 00 DEGREES 00 MINUTES 00 SECONDS E A DISTANCE OF 618.73 FEET TO THE SOUTHERLY RIGHT OF WAY LINE OF FRANK REEDER ROAD AND THE POINT OF BEGINNING.