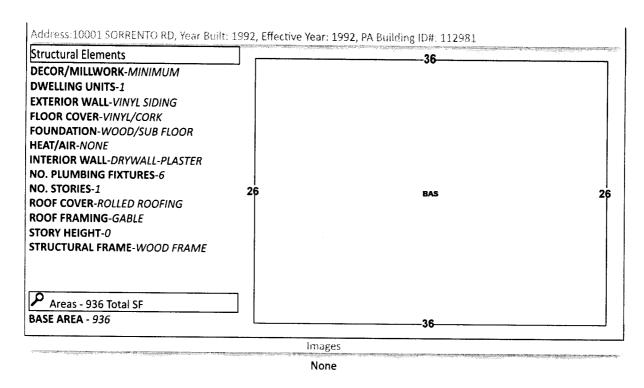

Sale List

<u>Back</u>

Nav. Mode 

Account 

Parcel ID Printer Friendly Version General Information Assessments Parcel ID: 053S311500001006 Year Land **Imprv** Total Cap Val Account: 101729420 2022 \$34,764 \$59,110 \$93,874 \$89,434 Owners: 2021 \$81,304 VINITSKUL JACK \$34,764 \$46,540 \$81,304 Mail: 2020 \$98,699 28 CALLE HERMOSA \$74,130 \$41,324 \$115,454 PENSACOLA BEACH, FL 32561 Situs: 10001 SORRENTO RD 32507 Disclaimer SINGLE FAMILY RESID A Use Code: Tax Estimator **Taxing COUNTY MSTU Authority:** File for New Homestead Exemption Online Tax Inquiry: **Open Tax Inquiry Window** Tax Inquiry link courtesy of Scott Lunsford Escambia County Tax Collector Sales Data 2022 Certified Roll Exemptions Official Records Sale Date Book Page Value (New Window) 04/25/2022 8775 32 \$175,100 CT **Legal Description** P<sub>o</sub> 04/30/2019 8086 1031 BEG AT INTER OF S R/W LI OF ST RD 292-A (100 FT R/W) \$100 QC AND ER/W LI OF STRD 173 (BLUE ANGEL PARKWAY 200 B 05/05/2014 7166 52 \$100 QC FT R/W) N... 03/1989 2682 402 \$33,000 WD \$25,700 WD 02/1983 1728 657 Extra Features Official Records Inquiry courtesy of Pam Childers Escambia County Clerk of the Circuit Court and None Comptroller Parcel Information Launch Interactive Map Section Map Id: 05-3S-31-2 Approx. Acreage: 19.7500 Zoned: 🔑