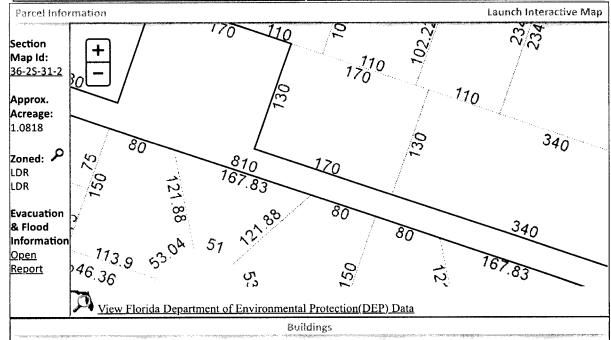

**SECTION 36, TOWNSHIP 2 S, RANGE 31 W** 

TAX ACCOUNT NUMBER 101337000 (0324-56)

The assessment of the said property under the said certificate issued was in the name of