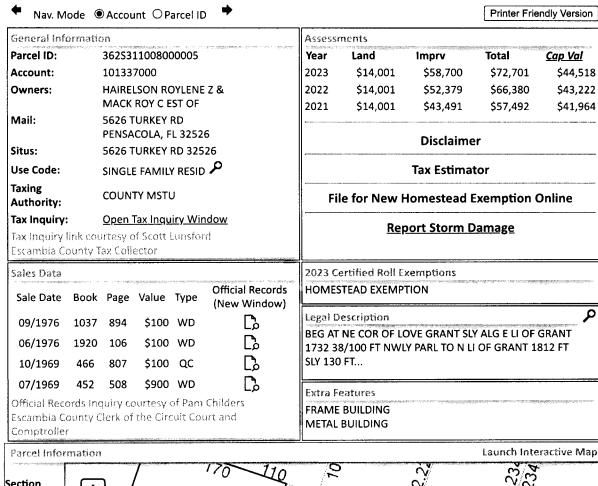

**Real Estate Search** 

**Tangible Property Search** 

Sale List

**Back** 

8/9/2011 12:00:00 AM

The primary use of the assessment data is for the preparation of the current year tax roll. No responsibility or liability is assumed for inaccuracies or errors.

Last Updated:08/17/2023 (tc.9128)

Pam Childers
CLERK OF THE CIRCUIT COURT
ESCAMBIA COUNTY FLORIDA
INST# 2023067969 8/21/2023 12:08 PM
OFF REC BK: 9028 PG: 1216 Doc Type: TDN