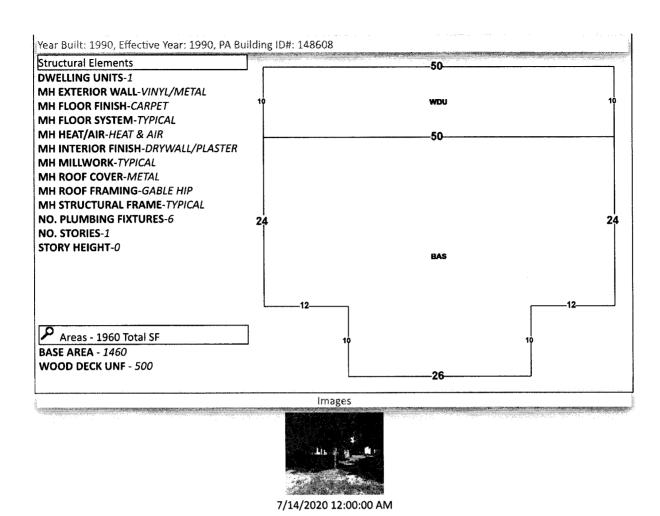

## Part 2: Certificates Owned by Applicant and Filed with Tax Deed Application

Enter the Face Amount of Certificate in Column 3 and the Interest in Column 4 for each certificate number. Add Columns 3 and 4 and enter the amount in Column 5.

## Part 3: Other Certificates Redeemed by Applicant (Other than County)

Total. Add the amounts in Columns 3, 4 and 5

### Part 4: Tax Collector Certified Amounts (Lines 1-7)

Line 1, enter the total of Part 2 plus the total of Part 3 above.

Total Paid, Line 7: Add the amounts of Lines 1-6

Line 6, Interest accrued by tax collector. Calculate the 1.5 percent interest accrued from the month after the date of application through the month this form is certified to the clerk. Enter the amount to be certified to the clerk on Line 6. The interest calculated by the tax collector stops before the interest calculated by the clerk begins. See Section 197.542, F.S., and Rule 12D-13.060(3), Florida Administrative Code.