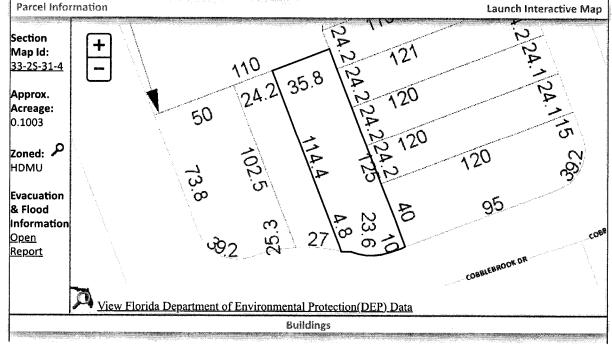

| Account Number | Certificate No. | Date       | Legal Description                                                         |
|----------------|-----------------|------------|---------------------------------------------------------------------------|
| 09-5070-106    | 2021/4271       | 06-01-2021 | LOT 3 BLK A HAMPTON LAKE PB 17 P 49<br>OR 8103 P 519 SEC 33/4 T 2/3S R 31 |