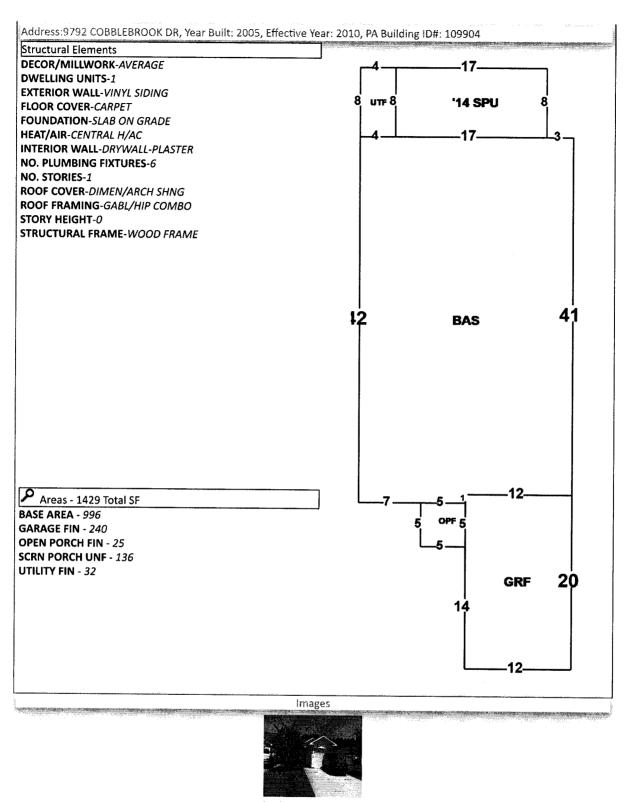

| Extra Fea                               | atures         |              |                                          |                       |





8/19/2019 12:00:00 AM

The primary use of the assessment data is for the preparation of the current year tax roll. No responsibility or liability is assumed for inaccuracies or errors.

Pam Childers
CLERK OF THE CIRCUIT COURT
ESCAMBIA COUNTY FLORIDA
INST# 2023036301 5/8/2023 12:01 PM
OFF REC BK: 8973 PG: 1217 Doc Type: TDN

# NOTICE OF APPLICATION FOR TAX DEED

NOTICE IS HEREBY GIVEN, That ASSEMBLY TAX 36 LLC holder of Tax Certificate No. 04271, issued the 1st day of June, A.D., 2021 has filed same in my office and has made application for a tax deed to be issued thereon. Said certificate embraces the following described property in the County of Escambia, State of Florida, to wit:

LOT 3 BLK A HAMPTON LAKE PB 17 P 49 OR 8103 P 519 SEC 33/4 T 2/3S R 31

**SECTION 33, TOWNSHIP 2 S, RANGE