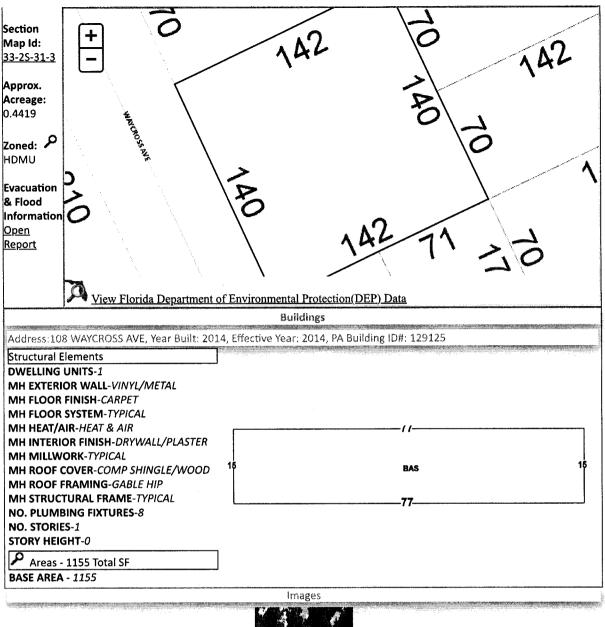

# **CERTIFICATION OF TAX DEED APPLICATION**

Sections 197.502 and 197.542, Florida Statutes

+ \$6.25

1223.36

| Part 1: Tax Deed                                                                                         | Application Info                                                             | rmation                     |                                                 |                               |                  | 14                                                 | <u>2.20</u>                                  |
|----------------------------------------------------------------------------------------------------------|------------------------------------------------------------------------------|-----------------------------|-------------------------------------------------|-------------------------------|------------------|----------------------------------------------------|----------------------------------------------|
| Applicant Name<br>Applicant Address                                                                      | JUAN C CAPOTE<br>MIKON FINANCIA<br>BANK<br>780 NW 42 AVE #<br>MIAMI, FL 3312 | NL SERVICI                  | es, inc. Ai                                     | ND OCEAN                      | Appli            | cation date                                        | Apr 26, 2023                                 |
| Property WILKEN BRENDAN LEIGH<br>description 108 WAYCROSS AVE<br>PENSACOLA, FL 32507<br>108 WAYCROSS AVE |                                                                              |                             |                                                 |                               | Certif           | icate #                                            | 2021 / 4270                                  |
| 108 WAYCROSS AVE<br>09-5056-000<br>LTS 9 12 BLK 4 GILMORES RE S/D PB 2 P 75 OR<br>7144 P 1451            |                                                                              |                             | Date certificate issued                         |                               | 06/01/2021       |                                                    |                                              |
| Part 2: Certificat                                                                                       | es Owned by Ap                                                               | plicant an                  | d Filed w                                       | ith Tax Deed                  | Applic           | ation :                                            |                                              |
| Column 1<br>Certificate Numbe                                                                            | Colun                                                                        | nn 2                        | C                                               | olumn 3<br>unt of Certificate |                  | Column 4<br>Interest                               | Column 5: Total<br>(Column 3 + Column 4)     |
| # 2021/4270                                                                                              | 06/01/2                                                                      | 2021                        |                                                 | 1,178.05                      |                  | 58.90                                              | 1,236.9                                      |
|                                                                                                          |                                                                              |                             |                                                 |                               | •                | →Part 2: Total*                                    | 1,236.9                                      |
| Part 3: Other Cer                                                                                        | tificates Redeem                                                             | ed by Ap                    | plicant (O                                      | ther than Co                  | unty)            |                                                    |                                              |
| Column 1<br>Certificate Number                                                                           | Column 2<br>Date of Other<br>Certificate Sale                                | Colu<br>Face A              | Column 3<br>Face Amount of<br>Other Certificate |                               | ee Interest      |                                                    | Total<br>(Column 3 + Column 4<br>+ Column 5) |
| # 2022/4626                                                                                              | 06/01/2022                                                                   |                             | 1,276.98                                        |                               | 6.25             | 63.85                                              | 1,347.08                                     |
|                                                                                                          |                                                                              |                             |                                                 |                               |                  | Part 3: Total*                                     | 1,347.08                                     |
|                                                                                                          | ctor Certified An                                                            |                             | a                                               |                               |                  |                                                    |                                              |
|                                                                                                          | ficates in applicant's                                                       |                             | n and other                                     | certificates red<br>(*T       | eemed<br>otal of | by applicant<br>Parts 2 + 3 above)                 | 2,584.03                                     |
| 2. Delinquent taxe                                                                                       |                                                                              |                             |                                                 |                               |                  |                                                    | 0.00                                         |
|                                                                                                          | aid by the applicant                                                         |                             |                                                 |                               |                  |                                                    | 0.00                                         |
| 4. Property inform                                                                                       | ation report fee                                                             |                             |                                                 |                               |                  |                                                    | 200.00                                       |
| 5. Tax deed application fee                                                                              |                                                                              |                             |                                                 |                               | 175.00           |                                                    |                                              |
| 6. Interest accrued                                                                                      | by tax collector un                                                          | der s.197.54                | 42, F.S. (se                                    | e Tax Collector               | Instruc          | ctions, page 2)                                    | 0.00                                         |
| 7                                                                                                        |                                                                              |                             |                                                 |                               |                  | I Paid (Lines 1-6)                                 | 2,959.03                                     |
| certify the above inf<br>ave been paid, and                                                              | ormation is true and<br>that the property inf                                | the tax cer<br>formation st | tificates, in<br>atement is                     | terest, property attached.    | inform           | ation report fee, and                              | tax collector's fees                         |
| ign here:                                                                                                | M. M. Callector or Desi                                                      | osid                        | y-                                              |                               | Dat              | <u>Escambia</u> , Florida<br>e <u>May</u> 8th, 202 |                                              |
|                                                                                                          | Send this certification to                                                   | -                           | Court by 10 day                                 | up offer the data size        |                  | In the star of the star                            |                                              |