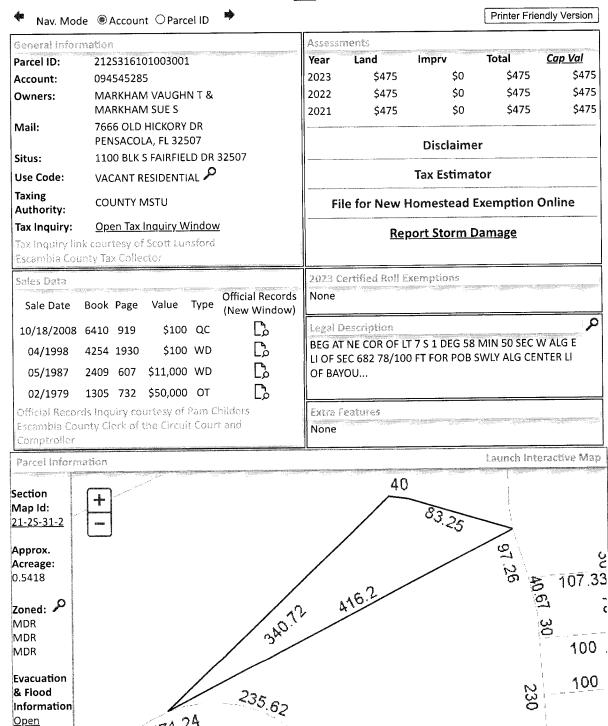

## LEGAL DESCRIPTION

BEG AT NE COR OF LT 7 S 1 DEG 58 MIN 50 SEC W ALG E LI OF SEC 682 78/100 FT FOR POB SWLY ALG CENTER LI OF BAYOU CHICO CREEK THE FOLLOWING 4 COURSES & DIST S 70 DEG 39 MIN 0 SEC W 987 39/100 FT S 73 DEG 18 MIN 0 SEC W 700 FT S 42 DEG 58 MIN 0 SEC W 285 FT S 33 DEG 37 MIN 0 SEC W 744 65/100 FT TO NELY R/W LI OF S R 289-A WHICH PT LIES ON ARC OF CIRCULAR CURVE CONCAVE SWLY RADIUS 1196 28/100 FT TANGENT BEARS S 42 DEG 19 MIN 05 SEC E SELY ALG SD R/W AND CURVE THRU CENTRAL ANG 6 DEG 20 MIN 36 SEC ARC DIST 132 44/100 FT TO NW COR OF LT 1 BLK 2 FAIRFIELD EAST UNIT 1 ELY ALG NLY BOUNDARY OF SD S/D THE FOLLOWING COURSES AND DIST N 60 DEG 15 MIN 50 SEC E 242 32/100 FT N 57 DEG 22 MIN 30 SEC E 37 30/100 FT N 52 DEG 36 MIN 30 SEC E 62 22/100 FT N 7 DEG 59 MIN 10 SEC W 20 FT N 52 DEG 59 MIN 10 SEC W 45 86/100 FT THENCE RT ALG CIRCULAR CURVE CONCAVE SELY RADIUS 150 FT CENTRAL ANG 180 DEG 0 MIN 0 SEC ARC DIST 471 24/100 FT S 52 DEG 59 MIN 10 SEC E 60 FT N 65 DEG 49 MIN 32 SEC E 22 17/100 FT THENCE ALG CIRCULAR CURVE CONCAVE SELY RADIUS 280 FT CENTRAL ANG 23 DEG 0 MIN 06 SEC ARC DIST 112 41/100 FT N 75 DEG 53 MIN 56 SEC E 83 16/100 FT N 30 DEG 53 MIN 56 SEC E 20 FT N 14 DEG 06 MIN 04 SEC W 45 86/100 FT THENCE TO RT ALG CURVE CONCAVE SE RADIUS 150 FT CENTRAL ANG 180 FT 0 MIN 0 SEC ARC DIST 471 24/100 FT S 14 DEG 06 MIN 04 SEC E 45 86/100 FT S 59 DEG 06 MIN 04 SEC E 20 FT N 75 DEG 53 MIN 56 SEC E 48 03/100 FT THENCE RT ALG CIRCULAR CURVE CONCAVE SELY RADIUS 1130 FT CENTRAL ANG 6 DEG 32 MIN 0 SEC ARC DIST 128 85/100 FT N 59 DEG 34 MIN 08 SEC E 25 99/100 FT N 4 DEG 56 MIN 32 SEC W 230 FT N 15 DEG 19 MIN 54 SEC W 97 26/100 FT THENCE RT ALG CIRCULAR CURVE CONCAVE SELY RADIUS 150 FT CENTRAL ANG 87 DEG 09 MIN 54 SEC ARC DIST 228 20/100 FT N 71 DEG 50 MIN 0 SEC E 479 43/100 FT S 37 DEG 57 MIN 16 SEC E 312 14/100 FT TO NWLY RADIUS 170 FT TANGENT BEARS N 41 DEG 53 MIN 03 SEC E NELY ALG SD R/W AND CURVE THRU CENTRAL ANG 8 DEG 33 MIN 14 SEC ARC DIST 25 38/100 FT S 56 DEG 40 MIN 21 SEC E 197 69/100 FT N 64 DEG 53 MIN 50 SEC E 34 80/100 FT TO E LI OF SEC 21 N 1 DEG 58 MIN 50 SEC E ALG E LI OF SEC 489 97/100 FT TO POB OR 6410 P 919 SEC 21/15 T 2S R 31 LESS OR 4509 P 1125 ESCAMBIA COUNTY FLORIDA LESS OR 5134 P 1945 MARCHAM

Page 1 of 1

escpaLegal 212S316101003001

Escambia County Property Appraiser 212S316101003001 - Full Legal Description

BEG AT NE COR OF LT 7 S 1 DEG 58 MIN 50 SEC W ALG E LI OF SEC 682 78/100 FT FOR POB SWLY ALG CENTER LI OF BAYOU CHICO CREEK THE FOLLOWING 4 COURSES & DIST S 70 DEG 39 MIN 0 SEC W 987 39/100 FT S 73 DEG 18 MIN 0 SEC W 700 FT S 42 DEG 58 MIN 0 SEC W 285 FT S 33 DEG 37 MIN 0 SEC W 744 65/100 FT TO NELY R/W LI OF S R 289-A WHICH PT LIES ON ARC OF CIRCULAR CURVE CONCAVE SWLY RADIUS 1196 28/100 FT TANGENT BEARS S 42 DEG 19 MIN 05 SEC E SELY ALG SD R/W AND CURVE THRU CENTRAL ANG 6 DEG 20 MIN 36 SEC ARC DIST 132 44/100 FT TO NW COR OF LT 1 BLK 2 FAIRFIELD EAST UNIT 1 ELY ALG NLY BOUNDARY OF SD S/D THE FOLLOWING COURSES AND DIST N 60 DEG 15 MIN 50 SEC E 242 32/100 FT N 57 DEG 22 MIN 30 SEC E 37 30/100 FT N 52 DEG 36 MIN 30 SEC E 62 22/100 FT N 7 DEG 59 MIN 10 SEC W 20 FT N 52 DEG 59 MIN 10 SEC W 45 86/100 FT THENCE RT ALG CIRCULAR CURVE CONCAVE SELY RADIUS 150 FT CENTRAL ANG 180 DEG 0 MIN 0 SEC ARC DIST 471 24/100 FT S 52 DEG 59 MIN 10 SEC E 60 FT N 65 DEG 49 MIN 32 SEC E 22 17/100 FT THENCE ALG CIRCULAR CURVE CONCAVE SELY RADIUS 280 FT CENTRAL ANG 23 DEG 0 MIN 06 SEC ARC DIST 112 41/100 FT N 75 DEG 53 MIN 56 SEC E 83 16/100 FT N 30 DEG 53 MIN 56 SEC E 20 FT N 14 DEG 06 MIN 04 SEC W 45 86/100 FT THENCE TO RT ALG CURVE CONCAVE SE RADIUS 150 FT CENTRAL ANG 180 FT 0 MIN 0 SEC ARC DIST 471 24/100 FT S 14 DEG 06 MIN 04 SEC E 45 86/100 FT S 59 DEG 06 MIN 04 SEC E 20 FT N 75 DEG 53 MIN 56 SEC E 48 03/100 FT THENCE RT ALG CIRCULAR CURVE CONCAVE SELY RADIUS 1130 FT CENTRAL ANG 6 DEG 32 MIN 0 SEC ARC DIST 128 85/100 FT N 59 DEG 34 MIN 08 SEC E 25 99/100 FT N 4 DEG 56 MIN 32 SEC W 230 FT N 15 DEG 19 MIN 54 SEC W 97 26/100 FT THENCE RT ALG CIRCULAR CURVE CONCAVE SELY RADIUS 150 FT CENTRAL ANG 87 DEG 09 MIN 54 SEC ARC DIST 228 20/100 FT N 71 DEG 50 MIN 0 SEC E 479 43/100 FT S 37 DEG 57 MIN 16 SEC E 312 14/100 FT TO NWLY RADIUS 170 FT TANGENT BEARS N 41 DEG 53 MIN 03 SEC E NELY ALG SD R/W AND CURVE THRU CENTRAL ANG 8 DEG 33 MIN 14 SEC ARC DIST 25 38/100 FT S 56 DEG 40 MIN 21 SEC E 197 69/100 FT N 64 DEG 53 MIN 50 SEC E 34 80/100 FT TO E LI OF SEC 21 N 1 DEG 58 MIN 50 SEC E ALG E LI OF SEC 489 97/100 FT TO POB SEC 21/15 T 2S R 31 OR 4151 P 1304 LESS OR 4509 P 1125 ESCAMBIA COUNTY FLORIDA LESS OR 5134 P 1945 MARCHAM