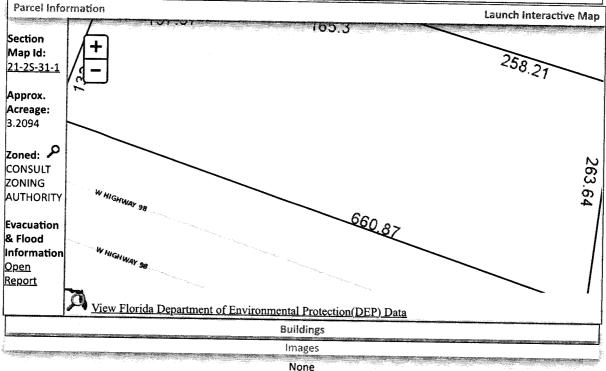

Line 14: Enter the total of Lines 8-13. Complete Lines 15-18, if applicable.

BEG AT NW COR OF SEC S 88 DEG 17 MIN 45 SEC E ALG N LI OF SEC 2603 56/100 FT TO NE COR OF GOVT 3 S 01 DEG 45 MIN 52 SEC W ALG E LI OF LT 3 1251 30/100 FT TO NLY R/W LI OF US HWY 98 (200 FT R/W) N 72 DEG 28 MIN 22 SEC W ALG NLY R/W LI 280 88/100 FT FOR POB CONT N 72 DEG 28 MIN 22 SEC W ALG NLY R/W 660 87/100 FT N 19 DEG 02 MIN 27 SEC E 132 85/100 FT N 86 DEG 30 MIN 48 SEC E 197 37/100 FT S 87 DEG 29 MIN 12 SEC E 165 30/100 FT S 74 DEG 59 MIN 12 SEC E 258 21/100 FT S 05 DEG 22 MIN 33 SEC W 263 64/100 FT TO POB OR 5192 P 1621

# LEGAL DESCRIPTION EXHIBIT "A"

BEG AT NW COR OF SEC S 88 DEG 17 MIN 45 SEC E ALG N LI OF SEC 2603 56/100 FT TO NE COR OF GOVT 3 S 01 DEG 45 MIN 52 SEC W ALG E LI OF LT 3 1251 30/100 FT TO NLY R/W LI OF US HWY 98 (200 FT R/W) N 72 DEG 28 MIN 22 SEC W ALG NLY R/W LI 280 88/100 FT FOR POB CONT N 72 DEG 28 MIN 22 SEC W ALG NLY R/W 660 87/100 FT N 19 DEG 02 MIN 27 SEC E 132 85/100 FT N 86 DEG 30 MIN 48 SEC E 197 37/100 FT S 87 DEG 29 MIN 12 SEC E 165 30/100 FT S 74 DEG 59 MIN 12 SEC E 258 21/100 FT S 05 DEG 22 MIN 33 SEC W 263 64/100 FT TO POB OR 5192 P 1621

DESCRIPTION AS PREPARED BY NORTHWEST FLORIDA ENGINEERING & SURVEYING, INC.:

COMMENCE AT THE NORTHWEST CORNER OF SECTION 21, TOWNSHIP 2 SOUTH, RANGE 31 WEST, ESCAMBIA COUNTY, FLORIDA; THENCE GO SOUTH 88 DECREES 17 MINUTES 45 SECONDS EAST ALONG THE NORTH LINE OF SAID SECTION 21 A DISTANCE OF 2603.56 FEET TO THE NORTHEAST CORNER OF GOVERNMENT LOT 3, SECTION 21, TOWNSHIP 2 SOUTH, RANGE 31 WEST; THENCE GO SOUTH 01 DEGREES 45 MINUTES 52 SECONDS WEST ALONG THE EAST LINE OF SAID LOT 3 A DISTANCE OF 1251.30 FEET TO THE NORTHERLY RIGHT—OF—WAY LINE OF U.S. HIGHWAY, 98 (200' R/W); THENCE GO NORTH 72 DEGREES 28 MINUTES 22 SECONDS WEST ALONG SAID NORTHERLY RIGHT—OF—WAY LINE A DISTANCE OF 280.88 FEET TO THE POINT OF BEGINNING; THENCE CONTINUE NORTH 72 DEGREES 28 MINUTES 22 SECONDS WEST ALONG THE AFORESAID NORTHERLY RIGHT OF WAY LINE A DISTANCE OF 660.87 FEET; THENCE, DEPARTING THE AFORESAID NORTHERLY RIGHT OF WAY LINE, GO NORTH 19 DEGREES 02 MINUTES 27 SECONDS EAST A DISTANCE OF 132.85 FEET; THENCE GO NORTH 86 DEGREES 30 MINUTES 48 SECONDS EAST A DISTANCE OF 197.37 FEET; THENCE GO SOUTH 87 DEGREES 29 MINUTES 12 SECONDS EAST A DISTANCE OF 165.30 FEET; THENCE GO SOUTH 74 DEGREES 59 MINUTES 12 SECONDS EAST A DISTANCE OF 258.21 FEET; THENCE GO SOUTH 05 DEGREES 22 MINUTES 33 SECONDS WEST A DISTANCE OF 263.64 FEET TO THE POINT OF BEGINNING. THE ABOVE DESCRIBED PARCEL OF LAND IS SITUATED IN SECTION 21, TOWNSHIP 2 SOUTH, RANGE 31 WEST, ESCAMBIA COUNTY, FLORIDA, AND CONTAINS 3.20 ACRES.