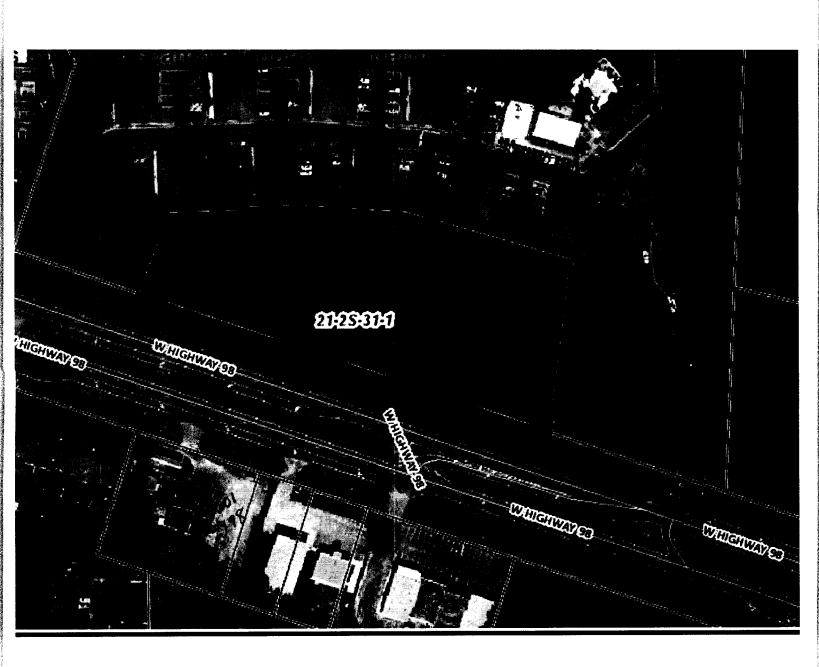

Line 14: Enter the total of Lines 8-13. Complete Lines 15-18, if applicable.

BEG AT NW COR OF SEC S 88 DEG 17 MIN 45 SEC E ALG N LI OF SEC 2603 56/100 FT TO NE COR OF GOVT 3 S 01 DEG 45 MIN 52 SEC W ALG E LI OF LT 3 1251 30/100 FT TO NLY R/W LI OF US HWY 98 (200 FT R/W) N 72 DEG 28 MIN 22 SEC W ALG NLY R/W LI 280 88/100 FT FOR POB CONT N 72 DEG 28 MIN 22 SEC W ALG NLY R/W 660 87/100 FT N 19 DEG 02 MIN 27 SEC E 132 85/100 FT N 86 DEG 30 MIN 48 SEC E 197 37/100 FT S 87 DEG 29 MIN 12 SEC E 165 30/100 FT S 74 DEG 59 MIN 12 SEC E 258 21/100 FT S 05 DEG 22 MIN 33 SEC W 263 64/100 FT TO POB OR 5192 P 1621

# LEGAL DESCRIPTION EXHIBIT "A"

BEG AT NW COR OF SEC S 88 DEG 17 MIN 45 SEC E ALG N LI OF SEC 2603 56/100 FT TO NE COR OF GOVT 3 S 01 DEG 45 MIN 52 SEC W ALG E LI OF LT 3 1251 30/100 FT TO NLY R/W LI OF US HWY 98 (200 FT R/W) N 72 DEG 28 MIN 22 SEC W ALG NLY R/W LI 280 88/100 FT FOR POB CONT N 72 DEG 28 MIN 22 SEC W ALG NLY R/W 660 87/100 FT N 19 DEG 02 MIN 27 SEC E 132 85/100 FT N 86 DEG 30 MIN 48 SEC E 197 37/100 FT S 87 DEG 29 MIN 12 SEC E 165 30/100 FT S 74 DEG 59 MIN 12 SEC E 258 21/100 FT S 05 DEG 22 MIN 33 SEC W 263 64/100 FT TO POB OR 5192 P 1621

DESCRIPTION AS PREPARED BY NORTHWEST FLORIDA ENGINEERING & SURVEYING, INC.:

COMMENCE AT THE NORTHWEST CORNER OF SECTION 21, TOWNSHIP 2 SOUTH, RANGE 31 WEST, ESCAMBIA COUNTY, FLORIDA; THENCE GO SOUTH 88 DECREES 17 MINUTES 45 SECONDS EAST ALONG THE NORTH LINE OF SAID SECTION 21 A DISTANCE OF 2603.56 FEET TO THE NORTHEAST CORNER OF GOVERNMENT LOT 3, SECTION 21, TOWNSHIP 2 SOUTH, RANGE 31 WEST; THENCE GO SOUTH 01 DEGREES 45 MINUTES 52 SECONDS WEST ALONG THE EAST LINE OF SAID LOT 3 A DISTANCE OF 1251.30 FEET TO THE NORTHERLY RIGHT—OF—WAY LINE OF U.S. HIGHWAY, 98 (200' R/W); THENCE GO NORTH 72 DEGREES 28 MINUTES 22 SECONDS WEST ALONG SAID NORTHERLY RIGHT—OF—WAY LINE A DISTANCE OF 280.88 FEET TO THE POINT OF BEGINNING; THENCE CONTINUE NORTH 72 DEGREES 28 MINUTES 22 SECONDS WEST ALONG THE AFORESAID NORTHERLY RIGHT OF WAY LINE A DISTANCE OF 660.87 FEET; THENCE, DEPARTING THE AFORESAID NORTHERLY RIGHT OF WAY LINE, GO NORTH 19 DEGREES 02 MINUTES 27 SECONDS EAST A DISTANCE OF 132.85 FEET; THENCE GO NORTH 86 DEGREES 30 MINUTES 48 SECONDS EAST A DISTANCE OF 197.37 FEET; THENCE GO SOUTH 87 DEGREES 29 MINUTES 12 SECONDS EAST A DISTANCE OF 165.30 FEET; THENCE GO SOUTH 74 DEGREES 59 MINUTES 12 SECONDS EAST A DISTANCE OF 258.21 FEET; THENCE GO SOUTH 05 DEGREES 22 MINUTES 33 SECONDS WEST A DISTANCE OF 263.64 FEET TO THE POINT OF BEGINNING. THE ABOVE DESCRIBED PARCEL OF LAND IS SITUATED IN SECTION 21, TOWNSHIP 2 SOUTH, RANGE 31 WEST, ESCAMBIA COUNTY, FLORIDA, AND CONTAINS 3.20 ACRES.