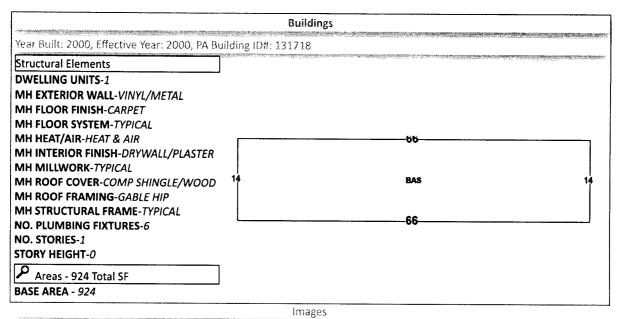

Line 14: Enter the total of Lines 8-13. Complete Lines 15-18, if applicable.

BEG AT SW COR OF SEC N 2 DEG 13 MIN 41 SEC E ALG W LI OF SEC 712 38/100 FT FOR POB CONT ALG SAME COURSE 130 FT S 88 DEG 04 MIN 02 SEC E 82 32/100 FT TO PC CONCAVE TO NE (RADIUS 40 FT) SELY ALG SD CURVE ARC DIST 31 42/100 FT (CHORD 30 61/100 FT) S 44 DEG 53 MIN 15 SEC W 138 98/100 FT TO POB LT 7 PHASE II CATALINA MOBILE HOME EST OR 7393 P 677