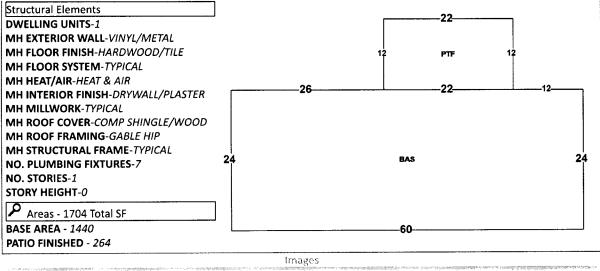

Line 14: Enter the total of Lines 8-13. Complete Lines 15-18, if applicable.

BEG AT SW COR LT 15 SAUFLEY ESTATES S/D N 20 DEG 29 MIN 19 SEC E ALG W LI SD LT 8 3/100 FT S 69 DEG 30 MIN 41 SEC E 295 FT TO E LI SD S/D S 20 DEG 29 MIN 24 SEC W 75 FT N 69 DEG 30 MIN 41 SEC W 295 FT N 20 DEG 29 MIN 19 SEC E 66 97/100 FT TO POB PB 10 P 16 OR 4934 P 715 LESS MINERAL RIGHTS