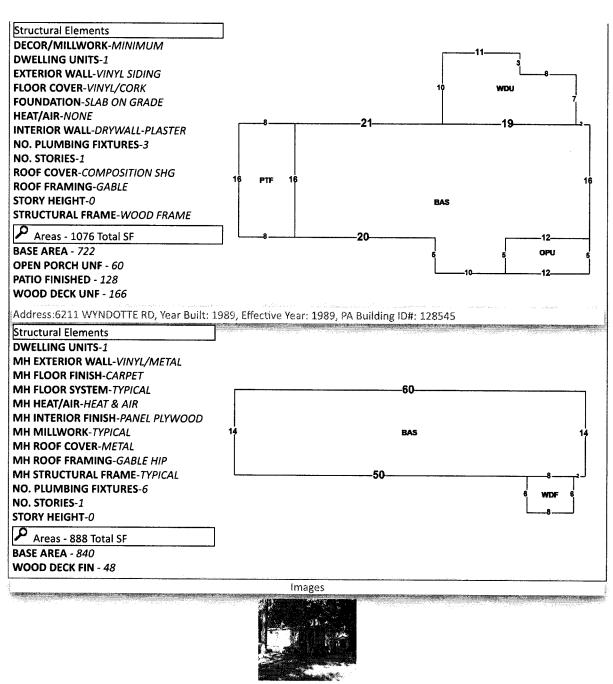

Line 14: Enter the total of Lines 8-13. Complete Lines 15-18, if applicable.

SLY 10 24/100 FT OF LT 13 & NLY 64 76/100 FT OF LT 14 SAUFLEY ESTATES S/D PB 10 P 16 OR 1623 P 941 OR 5584 P 1404 LESS MINERAL RIGHTS