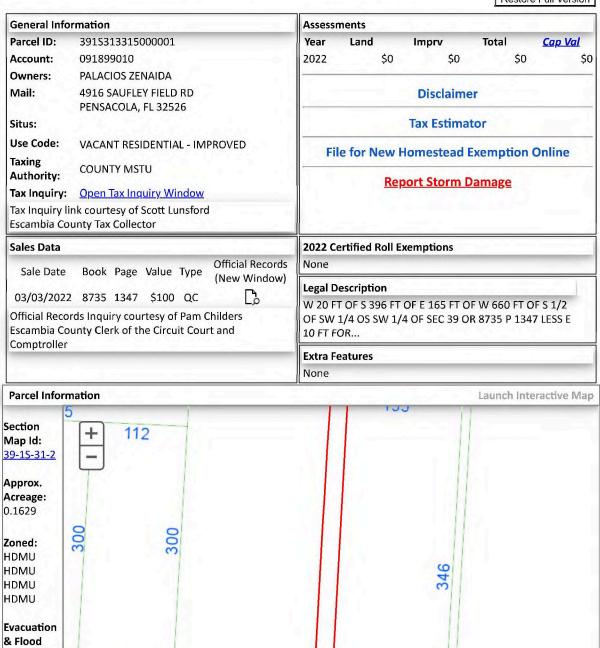

# **CERTIFICATION OF TAX DEED APPLICATION**

Sections 197.502 and 197.542, Florida Statutes

DR-513 Rule 12D-16.002 F.A.C Effective 07/19 Page 1 of 2

1023·41

| Part 1: Tax Deed                                                                                    | l Anni                                                                                                                                          | lication Info                                                                           | matlan                                       |                  | e de la companya de l | 5.75                    | 102                                                                                                                                                                                                                                                                                                                                                                                                                                                                                                                                                                                                                                                                                                                                                                                                                                                                                                                                                                                                                                                                                                                                                                                                                                                                                                                                                                                                                                                                                                                                                                                                                                                                                                                                                                                                                                                                                                                                                                                                                                                                                                                            | 2.MI                                     |
|-----------------------------------------------------------------------------------------------------|-------------------------------------------------------------------------------------------------------------------------------------------------|-----------------------------------------------------------------------------------------|----------------------------------------------|------------------|--------------------------------------------------------------------------------------------------------------------------------------------------------------------------------------------------------------------------------------------------------------------------------------------------------------------------------------------------------------------------------------------------------------------------------------------------------------------------------------------------------------------------------------------------------------------------------------------------------------------------------------------------------------------------------------------------------------------------------------------------------------------------------------------------------------------------------------------------------------------------------------------------------------------------------------------------------------------------------------------------------------------------------------------------------------------------------------------------------------------------------------------------------------------------------------------------------------------------------------------------------------------------------------------------------------------------------------------------------------------------------------------------------------------------------------------------------------------------------------------------------------------------------------------------------------------------------------------------------------------------------------------------------------------------------------------------------------------------------------------------------------------------------------------------------------------------------------------------------------------------------------------------------------------------------------------------------------------------------------------------------------------------------------------------------------------------------------------------------------------------------|-------------------------|--------------------------------------------------------------------------------------------------------------------------------------------------------------------------------------------------------------------------------------------------------------------------------------------------------------------------------------------------------------------------------------------------------------------------------------------------------------------------------------------------------------------------------------------------------------------------------------------------------------------------------------------------------------------------------------------------------------------------------------------------------------------------------------------------------------------------------------------------------------------------------------------------------------------------------------------------------------------------------------------------------------------------------------------------------------------------------------------------------------------------------------------------------------------------------------------------------------------------------------------------------------------------------------------------------------------------------------------------------------------------------------------------------------------------------------------------------------------------------------------------------------------------------------------------------------------------------------------------------------------------------------------------------------------------------------------------------------------------------------------------------------------------------------------------------------------------------------------------------------------------------------------------------------------------------------------------------------------------------------------------------------------------------------------------------------------------------------------------------------------------------|------------------------------------------|
| I I I I I I I I I I I I I I I I I                                                                   | T                                                                                                                                               |                                                                                         |                                              |                  |                                                                                                                                                                                                                                                                                                                                                                                                                                                                                                                                                                                                                                                                                                                                                                                                                                                                                                                                                                                                                                                                                                                                                                                                                                                                                                                                                                                                                                                                                                                                                                                                                                                                                                                                                                                                                                                                                                                                                                                                                                                                                                                                |                         |                                                                                                                                                                                                                                                                                                                                                                                                                                                                                                                                                                                                                                                                                                                                                                                                                                                                                                                                                                                                                                                                                                                                                                                                                                                                                                                                                                                                                                                                                                                                                                                                                                                                                                                                                                                                                                                                                                                                                                                                                                                                                                                                |                                          |
| Applicant Name<br>Applicant Address                                                                 | ASSI<br>PO B                                                                                                                                    | ASSEMBLY TAX 36, LLC ASSEMBLY TAX 36 LLC FBO SEC PTY PO BOX 12225 NEWARK, NJ 07101-3411 |                                              | Application date |                                                                                                                                                                                                                                                                                                                                                                                                                                                                                                                                                                                                                                                                                                                                                                                                                                                                                                                                                                                                                                                                                                                                                                                                                                                                                                                                                                                                                                                                                                                                                                                                                                                                                                                                                                                                                                                                                                                                                                                                                                                                                                                                | Apr 17, 2023            |                                                                                                                                                                                                                                                                                                                                                                                                                                                                                                                                                                                                                                                                                                                                                                                                                                                                                                                                                                                                                                                                                                                                                                                                                                                                                                                                                                                                                                                                                                                                                                                                                                                                                                                                                                                                                                                                                                                                                                                                                                                                                                                                |                                          |
| Property PEREZ PEDRO A description 4910 OLD SAUFLEY FIELD D PENSACOLA, FL 32526                     |                                                                                                                                                 | DR                                                                                      |                                              | Certificate      | #                                                                                                                                                                                                                                                                                                                                                                                                                                                                                                                                                                                                                                                                                                                                                                                                                                                                                                                                                                                                                                                                                                                                                                                                                                                                                                                                                                                                                                                                                                                                                                                                                                                                                                                                                                                                                                                                                                                                                                                                                                                                                                                              | 2021 / 3803             |                                                                                                                                                                                                                                                                                                                                                                                                                                                                                                                                                                                                                                                                                                                                                                                                                                                                                                                                                                                                                                                                                                                                                                                                                                                                                                                                                                                                                                                                                                                                                                                                                                                                                                                                                                                                                                                                                                                                                                                                                                                                                                                                |                                          |
|                                                                                                     | 4910 SAUFLEY FIELD RD<br>09-1899-000<br>S 396 FT OF E 165 FT OF W 660 FT OF S1/2 OF<br>SW1/4 OF SW1/4 LESS E 10 FT LESS RD R/W OR<br>5897 P 845 |                                                                                         | Date certificate issued                      |                  | 06/01/2021                                                                                                                                                                                                                                                                                                                                                                                                                                                                                                                                                                                                                                                                                                                                                                                                                                                                                                                                                                                                                                                                                                                                                                                                                                                                                                                                                                                                                                                                                                                                                                                                                                                                                                                                                                                                                                                                                                                                                                                                                                                                                                                     |                         |                                                                                                                                                                                                                                                                                                                                                                                                                                                                                                                                                                                                                                                                                                                                                                                                                                                                                                                                                                                                                                                                                                                                                                                                                                                                                                                                                                                                                                                                                                                                                                                                                                                                                                                                                                                                                                                                                                                                                                                                                                                                                                                                |                                          |
| Part 2: Certificat                                                                                  | es Ow                                                                                                                                           | ned by App                                                                              | licant and                                   | d Filed w        | ith Tax Deed                                                                                                                                                                                                                                                                                                                                                                                                                                                                                                                                                                                                                                                                                                                                                                                                                                                                                                                                                                                                                                                                                                                                                                                                                                                                                                                                                                                                                                                                                                                                                                                                                                                                                                                                                                                                                                                                                                                                                                                                                                                                                                                   | Application             | on Programme                                                                                                                                                                                                                                                                                                                                                                                                                                                                                                                                                                                                                                                                                                                                                                                                                                                                                                                                                                                                                                                                                                                                                                                                                                                                                                                                                                                                                                                                                                                                                                                                                                                                                                                                                                                                                                                                                                                                                                                                                                                                                                                   |                                          |
| Column 1 Certificate Numbe                                                                          |                                                                                                                                                 | Column<br>Date of Certific                                                              | າ 2                                          | C                | olumn 3<br>ount of Certificate                                                                                                                                                                                                                                                                                                                                                                                                                                                                                                                                                                                                                                                                                                                                                                                                                                                                                                                                                                                                                                                                                                                                                                                                                                                                                                                                                                                                                                                                                                                                                                                                                                                                                                                                                                                                                                                                                                                                                                                                                                                                                                 | Co                      | iumn 4<br>nterest                                                                                                                                                                                                                                                                                                                                                                                                                                                                                                                                                                                                                                                                                                                                                                                                                                                                                                                                                                                                                                                                                                                                                                                                                                                                                                                                                                                                                                                                                                                                                                                                                                                                                                                                                                                                                                                                                                                                                                                                                                                                                                              | Column 5: Total<br>(Column 3 + Column 4) |
| # 2021/3803                                                                                         |                                                                                                                                                 | 06/01/20                                                                                | 021                                          |                  | 750.25                                                                                                                                                                                                                                                                                                                                                                                                                                                                                                                                                                                                                                                                                                                                                                                                                                                                                                                                                                                                                                                                                                                                                                                                                                                                                                                                                                                                                                                                                                                                                                                                                                                                                                                                                                                                                                                                                                                                                                                                                                                                                                                         |                         | 37.51                                                                                                                                                                                                                                                                                                                                                                                                                                                                                                                                                                                                                                                                                                                                                                                                                                                                                                                                                                                                                                                                                                                                                                                                                                                                                                                                                                                                                                                                                                                                                                                                                                                                                                                                                                                                                                                                                                                                                                                                                                                                                                                          | 787.7                                    |
| # 2022/4081                                                                                         |                                                                                                                                                 | 06/01/20                                                                                | 022                                          | 22 767.76        |                                                                                                                                                                                                                                                                                                                                                                                                                                                                                                                                                                                                                                                                                                                                                                                                                                                                                                                                                                                                                                                                                                                                                                                                                                                                                                                                                                                                                                                                                                                                                                                                                                                                                                                                                                                                                                                                                                                                                                                                                                                                                                                                |                         | 38.39                                                                                                                                                                                                                                                                                                                                                                                                                                                                                                                                                                                                                                                                                                                                                                                                                                                                                                                                                                                                                                                                                                                                                                                                                                                                                                                                                                                                                                                                                                                                                                                                                                                                                                                                                                                                                                                                                                                                                                                                                                                                                                                          | 806.1                                    |
|                                                                                                     |                                                                                                                                                 |                                                                                         |                                              |                  |                                                                                                                                                                                                                                                                                                                                                                                                                                                                                                                                                                                                                                                                                                                                                                                                                                                                                                                                                                                                                                                                                                                                                                                                                                                                                                                                                                                                                                                                                                                                                                                                                                                                                                                                                                                                                                                                                                                                                                                                                                                                                                                                | →!                      | Part 2: Total*                                                                                                                                                                                                                                                                                                                                                                                                                                                                                                                                                                                                                                                                                                                                                                                                                                                                                                                                                                                                                                                                                                                                                                                                                                                                                                                                                                                                                                                                                                                                                                                                                                                                                                                                                                                                                                                                                                                                                                                                                                                                                                                 | 1,593.9                                  |
| Part 3: Other Cer                                                                                   | tificat                                                                                                                                         | es Redeeme                                                                              | d by App                                     | olicant (C       | Other than Co                                                                                                                                                                                                                                                                                                                                                                                                                                                                                                                                                                                                                                                                                                                                                                                                                                                                                                                                                                                                                                                                                                                                                                                                                                                                                                                                                                                                                                                                                                                                                                                                                                                                                                                                                                                                                                                                                                                                                                                                                                                                                                                  | unty)                   |                                                                                                                                                                                                                                                                                                                                                                                                                                                                                                                                                                                                                                                                                                                                                                                                                                                                                                                                                                                                                                                                                                                                                                                                                                                                                                                                                                                                                                                                                                                                                                                                                                                                                                                                                                                                                                                                                                                                                                                                                                                                                                                                |                                          |
| Column 1<br>Certificate Number                                                                      | n 1 Column 2 Column 3 Column 4 Column 5                                                                                                         |                                                                                         | Total<br>(Column 3 + Column 4<br>+ Column 5) |                  |                                                                                                                                                                                                                                                                                                                                                                                                                                                                                                                                                                                                                                                                                                                                                                                                                                                                                                                                                                                                                                                                                                                                                                                                                                                                                                                                                                                                                                                                                                                                                                                                                                                                                                                                                                                                                                                                                                                                                                                                                                                                                                                                |                         |                                                                                                                                                                                                                                                                                                                                                                                                                                                                                                                                                                                                                                                                                                                                                                                                                                                                                                                                                                                                                                                                                                                                                                                                                                                                                                                                                                                                                                                                                                                                                                                                                                                                                                                                                                                                                                                                                                                                                                                                                                                                                                                                |                                          |
| # /                                                                                                 |                                                                                                                                                 |                                                                                         |                                              |                  |                                                                                                                                                                                                                                                                                                                                                                                                                                                                                                                                                                                                                                                                                                                                                                                                                                                                                                                                                                                                                                                                                                                                                                                                                                                                                                                                                                                                                                                                                                                                                                                                                                                                                                                                                                                                                                                                                                                                                                                                                                                                                                                                |                         |                                                                                                                                                                                                                                                                                                                                                                                                                                                                                                                                                                                                                                                                                                                                                                                                                                                                                                                                                                                                                                                                                                                                                                                                                                                                                                                                                                                                                                                                                                                                                                                                                                                                                                                                                                                                                                                                                                                                                                                                                                                                                                                                | + Column 5)                              |
|                                                                                                     |                                                                                                                                                 |                                                                                         |                                              |                  |                                                                                                                                                                                                                                                                                                                                                                                                                                                                                                                                                                                                                                                                                                                                                                                                                                                                                                                                                                                                                                                                                                                                                                                                                                                                                                                                                                                                                                                                                                                                                                                                                                                                                                                                                                                                                                                                                                                                                                                                                                                                                                                                | F                       | Part 3: Total*                                                                                                                                                                                                                                                                                                                                                                                                                                                                                                                                                                                                                                                                                                                                                                                                                                                                                                                                                                                                                                                                                                                                                                                                                                                                                                                                                                                                                                                                                                                                                                                                                                                                                                                                                                                                                                                                                                                                                                                                                                                                                                                 | 0.00                                     |
| Part 4: Tax Colle                                                                                   | ctor (                                                                                                                                          | ertified Am                                                                             | ounts (Li                                    | nes 1-7)         |                                                                                                                                                                                                                                                                                                                                                                                                                                                                                                                                                                                                                                                                                                                                                                                                                                                                                                                                                                                                                                                                                                                                                                                                                                                                                                                                                                                                                                                                                                                                                                                                                                                                                                                                                                                                                                                                                                                                                                                                                                                                                                                                | aryz<br>Sanki           | d et a 160 - 150 - 150 - 150 - 150 - 150 - 150 - 150 - 150 - 150 - 150 - 150 - 150 - 150 - 150 - 150 - 150 - 150 - 150 - 150 - 150 - 150 - 150 - 150 - 150 - 150 - 150 - 150 - 150 - 150 - 150 - 150 - 150 - 150 - 150 - 150 - 150 - 150 - 150 - 150 - 150 - 150 - 150 - 150 - 150 - 150 - 150 - 150 - 150 - 150 - 150 - 150 - 150 - 150 - 150 - 150 - 150 - 150 - 150 - 150 - 150 - 150 - 150 - 150 - 150 - 150 - 150 - 150 - 150 - 150 - 150 - 150 - 150 - 150 - 150 - 150 - 150 - 150 - 150 - 150 - 150 - 150 - 150 - 150 - 150 - 150 - 150 - 150 - 150 - 150 - 150 - 150 - 150 - 150 - 150 - 150 - 150 - 150 - 150 - 150 - 150 - 150 - 150 - 150 - 150 - 150 - 150 - 150 - 150 - 150 - 150 - 150 - 150 - 150 - 150 - 150 - 150 - 150 - 150 - 150 - 150 - 150 - 150 - 150 - 150 - 150 - 150 - 150 - 150 - 150 - 150 - 150 - 150 - 150 - 150 - 150 - 150 - 150 - 150 - 150 - 150 - 150 - 150 - 150 - 150 - 150 - 150 - 150 - 150 - 150 - 150 - 150 - 150 - 150 - 150 - 150 - 150 - 150 - 150 - 150 - 150 - 150 - 150 - 150 - 150 - 150 - 150 - 150 - 150 - 150 - 150 - 150 - 150 - 150 - 150 - 150 - 150 - 150 - 150 - 150 - 150 - 150 - 150 - 150 - 150 - 150 - 150 - 150 - 150 - 150 - 150 - 150 - 150 - 150 - 150 - 150 - 150 - 150 - 150 - 150 - 150 - 150 - 150 - 150 - 150 - 150 - 150 - 150 - 150 - 150 - 150 - 150 - 150 - 150 - 150 - 150 - 150 - 150 - 150 - 150 - 150 - 150 - 150 - 150 - 150 - 150 - 150 - 150 - 150 - 150 - 150 - 150 - 150 - 150 - 150 - 150 - 150 - 150 - 150 - 150 - 150 - 150 - 150 - 150 - 150 - 150 - 150 - 150 - 150 - 150 - 150 - 150 - 150 - 150 - 150 - 150 - 150 - 150 - 150 - 150 - 150 - 150 - 150 - 150 - 150 - 150 - 150 - 150 - 150 - 150 - 150 - 150 - 150 - 150 - 150 - 150 - 150 - 150 - 150 - 150 - 150 - 150 - 150 - 150 - 150 - 150 - 150 - 150 - 150 - 150 - 150 - 150 - 150 - 150 - 150 - 150 - 150 - 150 - 150 - 150 - 150 - 150 - 150 - 150 - 150 - 150 - 150 - 150 - 150 - 150 - 150 - 150 - 150 - 150 - 150 - 150 - 150 - 150 - 150 - 150 - 150 - 150 - 150 - 150 - 150 - 150 - 150 - 150 - 150 - 150 - 150 - 150 - 150 - 150 - 150 - 150 - 150 - 150 - 150 - 150 - |                                          |
| Cost of all certif                                                                                  | ficates                                                                                                                                         | in applicant's                                                                          | oossession                                   | and othe         | r certificates red<br>(*7                                                                                                                                                                                                                                                                                                                                                                                                                                                                                                                                                                                                                                                                                                                                                                                                                                                                                                                                                                                                                                                                                                                                                                                                                                                                                                                                                                                                                                                                                                                                                                                                                                                                                                                                                                                                                                                                                                                                                                                                                                                                                                      | eemed by a otal of Part | pplicant<br>s 2 + 3 above)                                                                                                                                                                                                                                                                                                                                                                                                                                                                                                                                                                                                                                                                                                                                                                                                                                                                                                                                                                                                                                                                                                                                                                                                                                                                                                                                                                                                                                                                                                                                                                                                                                                                                                                                                                                                                                                                                                                                                                                                                                                                                                     | 1,593.91                                 |
| 2. Delinquent taxe                                                                                  | s paid                                                                                                                                          | by the applica                                                                          | nt                                           |                  |                                                                                                                                                                                                                                                                                                                                                                                                                                                                                                                                                                                                                                                                                                                                                                                                                                                                                                                                                                                                                                                                                                                                                                                                                                                                                                                                                                                                                                                                                                                                                                                                                                                                                                                                                                                                                                                                                                                                                                                                                                                                                                                                |                         |                                                                                                                                                                                                                                                                                                                                                                                                                                                                                                                                                                                                                                                                                                                                                                                                                                                                                                                                                                                                                                                                                                                                                                                                                                                                                                                                                                                                                                                                                                                                                                                                                                                                                                                                                                                                                                                                                                                                                                                                                                                                                                                                | 0.00                                     |
| 3. Current taxes p                                                                                  | aid by                                                                                                                                          | the applicant                                                                           |                                              |                  |                                                                                                                                                                                                                                                                                                                                                                                                                                                                                                                                                                                                                                                                                                                                                                                                                                                                                                                                                                                                                                                                                                                                                                                                                                                                                                                                                                                                                                                                                                                                                                                                                                                                                                                                                                                                                                                                                                                                                                                                                                                                                                                                |                         |                                                                                                                                                                                                                                                                                                                                                                                                                                                                                                                                                                                                                                                                                                                                                                                                                                                                                                                                                                                                                                                                                                                                                                                                                                                                                                                                                                                                                                                                                                                                                                                                                                                                                                                                                                                                                                                                                                                                                                                                                                                                                                                                | 806.42                                   |
| 4. Property inform                                                                                  | ation re                                                                                                                                        | eport fee                                                                               |                                              |                  |                                                                                                                                                                                                                                                                                                                                                                                                                                                                                                                                                                                                                                                                                                                                                                                                                                                                                                                                                                                                                                                                                                                                                                                                                                                                                                                                                                                                                                                                                                                                                                                                                                                                                                                                                                                                                                                                                                                                                                                                                                                                                                                                |                         |                                                                                                                                                                                                                                                                                                                                                                                                                                                                                                                                                                                                                                                                                                                                                                                                                                                                                                                                                                                                                                                                                                                                                                                                                                                                                                                                                                                                                                                                                                                                                                                                                                                                                                                                                                                                                                                                                                                                                                                                                                                                                                                                | 200.00                                   |
| 5. Tax deed applic                                                                                  | ation f                                                                                                                                         | ee                                                                                      |                                              |                  |                                                                                                                                                                                                                                                                                                                                                                                                                                                                                                                                                                                                                                                                                                                                                                                                                                                                                                                                                                                                                                                                                                                                                                                                                                                                                                                                                                                                                                                                                                                                                                                                                                                                                                                                                                                                                                                                                                                                                                                                                                                                                                                                |                         |                                                                                                                                                                                                                                                                                                                                                                                                                                                                                                                                                                                                                                                                                                                                                                                                                                                                                                                                                                                                                                                                                                                                                                                                                                                                                                                                                                                                                                                                                                                                                                                                                                                                                                                                                                                                                                                                                                                                                                                                                                                                                                                                | 175.00                                   |
| 6. Interest accrued by tax collector under s.197.542, F.S. (see Tax Collector Instructions, page 2) |                                                                                                                                                 |                                                                                         | 0.00                                         |                  |                                                                                                                                                                                                                                                                                                                                                                                                                                                                                                                                                                                                                                                                                                                                                                                                                                                                                                                                                                                                                                                                                                                                                                                                                                                                                                                                                                                                                                                                                                                                                                                                                                                                                                                                                                                                                                                                                                                                                                                                                                                                                                                                |                         |                                                                                                                                                                                                                                                                                                                                                                                                                                                                                                                                                                                                                                                                                                                                                                                                                                                                                                                                                                                                                                                                                                                                                                                                                                                                                                                                                                                                                                                                                                                                                                                                                                                                                                                                                                                                                                                                                                                                                                                                                                                                                                                                |                                          |
| 7.                                                                                                  |                                                                                                                                                 |                                                                                         |                                              |                  |                                                                                                                                                                                                                                                                                                                                                                                                                                                                                                                                                                                                                                                                                                                                                                                                                                                                                                                                                                                                                                                                                                                                                                                                                                                                                                                                                                                                                                                                                                                                                                                                                                                                                                                                                                                                                                                                                                                                                                                                                                                                                                                                | Total Pai               | id (Lines 1-6)                                                                                                                                                                                                                                                                                                                                                                                                                                                                                                                                                                                                                                                                                                                                                                                                                                                                                                                                                                                                                                                                                                                                                                                                                                                                                                                                                                                                                                                                                                                                                                                                                                                                                                                                                                                                                                                                                                                                                                                                                                                                                                                 | 2,775.33                                 |
| certify the above int<br>ave been paid, and                                                         | ormati                                                                                                                                          | on is true and<br>e property info                                                       | the tax cer                                  | tificates, ir    | nterest, property attached.                                                                                                                                                                                                                                                                                                                                                                                                                                                                                                                                                                                                                                                                                                                                                                                                                                                                                                                                                                                                                                                                                                                                                                                                                                                                                                                                                                                                                                                                                                                                                                                                                                                                                                                                                                                                                                                                                                                                                                                                                                                                                                    | information             | report fee, an                                                                                                                                                                                                                                                                                                                                                                                                                                                                                                                                                                                                                                                                                                                                                                                                                                                                                                                                                                                                                                                                                                                                                                                                                                                                                                                                                                                                                                                                                                                                                                                                                                                                                                                                                                                                                                                                                                                                                                                                                                                                                                                 | d tax collector's fees                   |
| R                                                                                                   | X                                                                                                                                               | <u> </u>                                                                                |                                              |                  |                                                                                                                                                                                                                                                                                                                                                                                                                                                                                                                                                                                                                                                                                                                                                                                                                                                                                                                                                                                                                                                                                                                                                                                                                                                                                                                                                                                                                                                                                                                                                                                                                                                                                                                                                                                                                                                                                                                                                                                                                                                                                                                                | Esc                     | cambia, Florida                                                                                                                                                                                                                                                                                                                                                                                                                                                                                                                                                                                                                                                                                                                                                                                                                                                                                                                                                                                                                                                                                                                                                                                                                                                                                                                                                                                                                                                                                                                                                                                                                                                                                                                                                                                                                                                                                                                                                                                                                                                                                                                | )                                        |
| ign here: Signat                                                                                    | ure, Tix                                                                                                                                        | collector or Desig                                                                      | nee                                          |                  |                                                                                                                                                                                                                                                                                                                                                                                                                                                                                                                                                                                                                                                                                                                                                                                                                                                                                                                                                                                                                                                                                                                                                                                                                                                                                                                                                                                                                                                                                                                                                                                                                                                                                                                                                                                                                                                                                                                                                                                                                                                                                                                                | Date                    | May 1st, 202                                                                                                                                                                                                                                                                                                                                                                                                                                                                                                                                                                                                                                                                                                                                                                                                                                                                                                                                                                                                                                                                                                                                                                                                                                                                                                                                                                                                                                                                                                                                                                                                                                                                                                                                                                                                                                                                                                                                                                                                                                                                                                                   | 23                                       |
|                                                                                                     | Send t                                                                                                                                          | this certification to                                                                   | he Clerk of C                                | ourt by 10 da    | ys after the date sign                                                                                                                                                                                                                                                                                                                                                                                                                                                                                                                                                                                                                                                                                                                                                                                                                                                                                                                                                                                                                                                                                                                                                                                                                                                                                                                                                                                                                                                                                                                                                                                                                                                                                                                                                                                                                                                                                                                                                                                                                                                                                                         | ned. See Inst           | ructions on Page                                                                                                                                                                                                                                                                                                                                                                                                                                                                                                                                                                                                                                                                                                                                                                                                                                                                                                                                                                                                                                                                                                                                                                                                                                                                                                                                                                                                                                                                                                                                                                                                                                                                                                                                                                                                                                                                                                                                                                                                                                                                                                               | . 2                                      |