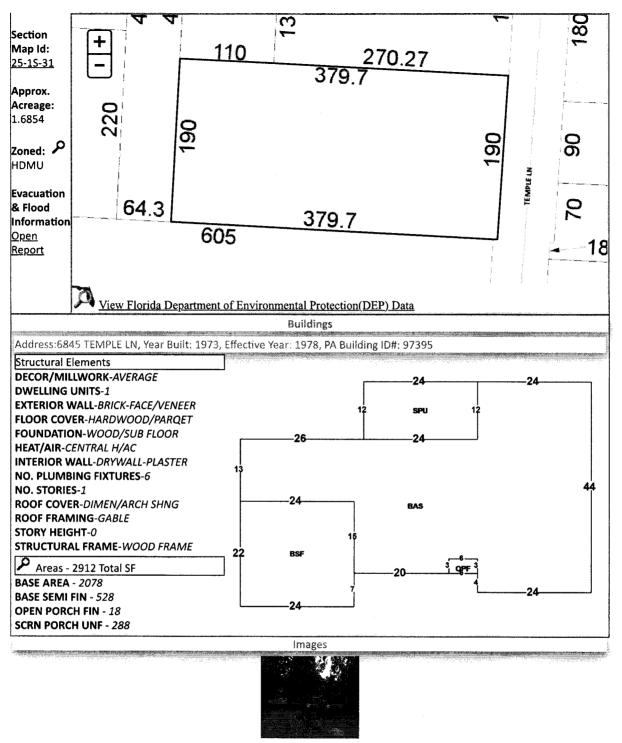

Line 14: Enter the total of Lines 8-13. Complete Lines 15-18, if applicable.

BEG AT A POINT ON THE S LINE OF THE NE 1/4 OF SEC 1993 FT W OF THE SE COR OF NE 1/4 OF SEC AND BEING AT THE W R/W LINE OF A 66 FT COUNTY RD (CALLED DRY RD) WLY ALG SD S LINE 379 7/10 FT N AT AN ANG 89 DEG 48 MIN 190 FT E AT AN ANG 90 DEG 12 MIN TO THE LEFT 379 7/10 FT TO W R/W LINE ON DRY RD S AT AN ANG 89 DEG 45 MIN TO THE LEFT AND ALG W R/W LINE OF SD RD 190 FT TO POB OR 6620 P 1284

BEG AT A POINT ON THE S LINE OF THE NE 1/4 OF SEC 1993 FT W OF THE SE COR OF NE 1/4 OF SEC AND BEING AT THE W R/W LINE OF A 66 FT COUNTY RD (CALLED DRY RD) WLY ALG SD S LINE 379 7/10 FT N AT AN ANG 89 DEG 48 MIN 190 FT E AT AN ANG 90 DEG 12 MIN TO THE LEFT 379 7/10 FT TO W R/W LINE ON DRY RD S AT AN ANG 89 DEG 45 MIN TO THE LEFT AND ALG W R/W LINE OF SD RD 190 FT TO POB OR 6620 P 1284

# BEG AT A POINT ON THE S LINE OF THE NE 1/4 OF SEC 1993 FT W OF THE SE COR OF NE 1/4 OF SEC AND BEING AT THE W R/W LINE OF A 66 FT COUNTY RD (CALLED DRY RD) WLY ALG SD S LINE 379 7/10 FT N AT AN ANG 89 DEG 48 MIN 190 FT E AT AN ANG 90 DEG 12 MIN TO THE LEFT 379 7/10 FT TO W R/W LINE ON DRY RD S AT AN ANG 89 DEG 45 MIN TO THE LEFT AND ALG W R/W LINE OF SD RD 190 FT TO POB OR 6620 P 1284