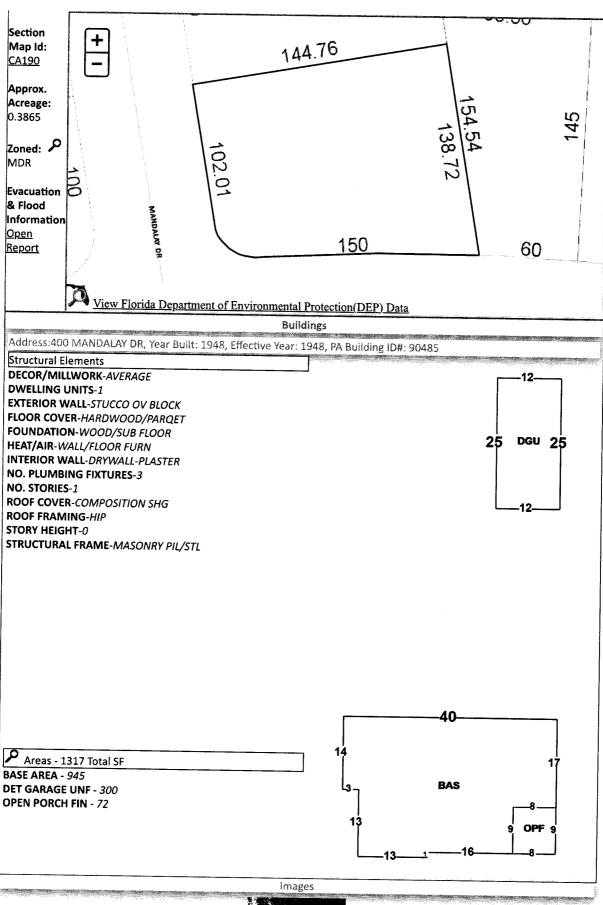

| Account Number | Certificate No. | Date       | Legal Description                                              |
|----------------|-----------------|------------|----------------------------------------------------------------|
| 08-3813-000    | 2021/3461       | 06-01-2021 | LT 1 BLK 7 LAKEWOOD S/D PB 2 P 30/30A<br>OR 7674 P 1621 CA 190 |

## **CERTIFICATION OF TAX DEED APPLICATION**

Sections 197.502 and 197.542, Florida Statutes

DR-513 Rule 12D-16.002 F.A.C Effective 07/19 Page 1 of 2

1023.30 Part 1: Tax Deed Application Information ASSEMBLY TAX 36, LLC **Applicant Name** ASSEMBLY TAX 36 LLC FBO SEC PTY **Applicant Address** Application date Apr 17, 2023 PO BOX 12225 NEWARK, NJ 07101-3411 **Property BOEHM RICK** description 321 FRISCO RD Certificate # 2021 / 3461 PENSACOLA, FL 32507 **400 MANDALAY DR** 08-3813-000 LT 1 BLK 7 LAKEWOOD S/D PB 2 P 30/30A OR 7674 Date certificate issued 06/01/2021 P 1621 CA 190 Part 2: Certificates Owned by Applicant and Filed with Tax Deed Application Column 1 Column 2 Column 3 Column 4 Column 5: Total Certificate Number Date of Certificate Sale **Face Amount of Certificate** Interest (Column 3 + Column 4) # 2021/3461 06/01/2021 958.67 47 93 1,006.60 →Part 2: Total\* 1,006,60 Part 3: Other Certificates Redeemed by Applicant (Other than County) Column 2 Column 3 Column 1 Total Column 4 Column 5 Date of Other Certificate Number Face Amount of (Column 3 + Column 4 Tax Collector's Fee Certificate Sale Other Certificate Interest + Column 5) # 2022/3709 06/01/2022 1.058.97 6.25 52.95 1,118.17 Part 3: Total\* 1,118,17 Part 4: Tax Collector Certified Amounts (Lines 1-7) 1. Cost of all certificates in applicant's possession and other certificates redeemed by applicant 2,124.77 (\*Total of Parts 2 + 3 above) 2. Delinquent taxes paid by the applicant 0.00 3. Current taxes paid by the applicant 1,100.50 4. Property information report fee 200.00 Tax deed application fee 175.00 Interest accrued by tax collector under s.197.542, F.S. (see Tax Collector Instructions, page 2) 6. 0.00 7. Total Paid (Lines 1-6) 3,600.27 I certify the above information is true and the tax certificates, interest, property information report fee, and tax collector's fees have been paid, and that the property information statement is attached. Escambia, Florida Sign here Date May 1st, 2023 Signature, Vax Collector or Designee