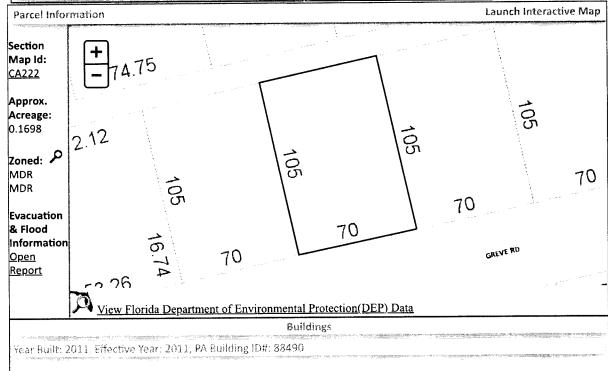

| Account Number | Certificate No. | Date       | Legal Description                                           |
|----------------|-----------------|------------|-------------------------------------------------------------|
| 08-2140-000    | 2021/3358       | 06-01-2021 | LT 290 BLK 14 OR 3183 P 262 NAVY POINT<br>PB 1 P 100 CA 222 |

LT 290 BLK 14 OR 3183 P 262 NAVY POINT PB 1 P 100 CA 222

SECTION 50, TOWNSHIP 2 S, RANGE 30 W

TAX ACCOUNT NUMBER 082140000 (0324-49)

The assessment of the said property under the said certificate issued was in the name of