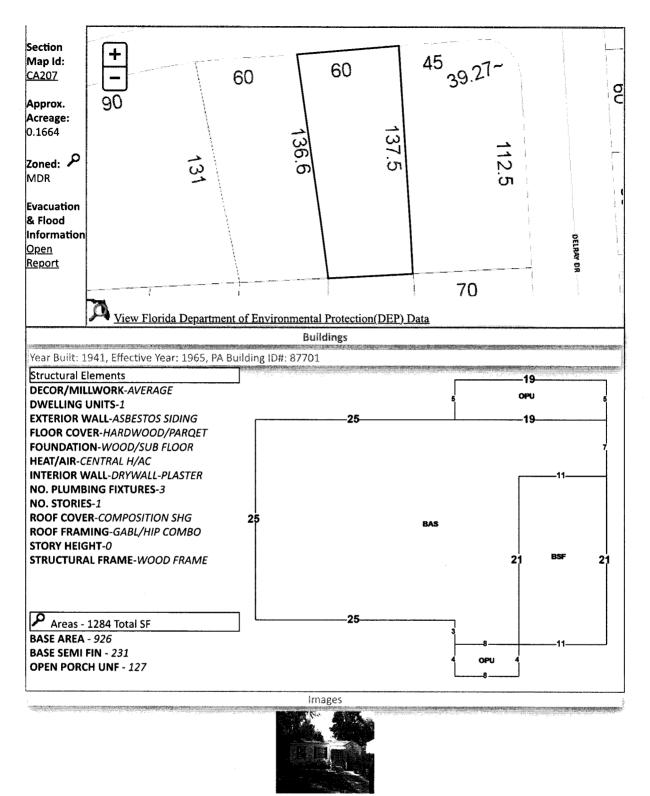

# **CERTIFICATION OF TAX DEED APPLICATION**

Sections 197.502 and 197.542, Florida Statutes

1023:34

|                                            |                                                                                                                                                                                                              |                                      | -1         |                                  |                               | an second                | ~~~~~                              |                                              |  |
|--------------------------------------------|--------------------------------------------------------------------------------------------------------------------------------------------------------------------------------------------------------------|--------------------------------------|------------|----------------------------------|-------------------------------|--------------------------|------------------------------------|----------------------------------------------|--|
| Part 1: Tax Deed                           |                                                                                                                                                                                                              | ation Infor                          | mation     |                                  |                               |                          |                                    |                                              |  |
| Applicant Name<br>Applicant Address        | ASSEMBLY TAX 36, LLC<br>ASSEMBLY TAX 36 LLC FBO SEC PTY<br>PO BOX 12225<br>NEWARK, NJ 07101-3411                                                                                                             |                                      |            |                                  | Application date              |                          | Apr 17, 2023                       |                                              |  |
| Property<br>description                    | PITMAN JERRY TRUSTEE<br>FOR TRUST IN THE LAST WILL & TESTAMENT<br>C/O LYNE PITMAN                                                                                                                            |                                      |            |                                  | Certificate #                 |                          | 2021 / 3273                        |                                              |  |
|                                            | 301 N PINEWOOD LN<br>PENSACOLA, FL 32507<br>127 CAVALIER DR<br>08-1257-000<br>LT 12 BLK 7 CORRY S/D PB 1 P 55 SEC 50/51 T 2S<br>30 OR 2515 P 899 OR 3508 P 535 OR 6019 P 847 O<br>631 (Full legal attached.) |                                      |            |                                  |                               |                          | 06/01/2021                         |                                              |  |
| Part 2: Certificat                         | es Own                                                                                                                                                                                                       | ed by Appl                           | icant and  | d Filed wi                       | th Tax Deed                   | Applic                   | ation                              |                                              |  |
| Column 1<br>Certificate Numbe              | er                                                                                                                                                                                                           | Column<br>Date of Certific           |            |                                  | olumn 3<br>unt of Certificate |                          | Column 4<br>Interest               | Column 5: Total<br>(Column 3 + Column 4)     |  |
| # 2021/3273                                |                                                                                                                                                                                                              | 06/01/20                             | 21         |                                  | 1,103.74                      | 55.19                    |                                    | 1,158.93                                     |  |
|                                            |                                                                                                                                                                                                              |                                      |            |                                  |                               |                          | →Part 2: Total*                    | 1,158.93                                     |  |
| Part 3: Other Cei                          | rtificate                                                                                                                                                                                                    | s Redeeme                            | d by Apj   | olicant (O                       | ther than Co                  | unty)                    |                                    |                                              |  |
| Column 1<br>Certificate Number             | Date                                                                                                                                                                                                         | olumn 2<br>e of Other<br>ficate Sale | Face A     | umn 3<br>mount of<br>Certificate |                               | Column 5<br>Fee Interest |                                    | Total<br>(Column 3 + Column 4<br>+ Column 5) |  |
| # 2022/3530                                | 06/                                                                                                                                                                                                          | 01/2022                              |            | 1,222.40                         |                               | 6.25                     | 61.12                              | 1,289.77                                     |  |
|                                            |                                                                                                                                                                                                              |                                      |            |                                  |                               |                          | Part 3: Total*                     | 1,289.77                                     |  |
| Part 4: Tax Colle                          | ector Ce                                                                                                                                                                                                     | ertified Am                          | ounts (Li  | nes 1-7)                         |                               |                          |                                    |                                              |  |
| 1. Cost of all certi                       | ificates ir                                                                                                                                                                                                  | n applicant's                        | possession | and other                        |                               |                          | by applicant<br>Parts 2 + 3 above) | 2,448.70                                     |  |
| 2. Delinquent taxe                         | es paid b                                                                                                                                                                                                    | y the applica                        | nt         |                                  |                               |                          |                                    | 0.00                                         |  |
| 3. Current taxes p                         | paid by th                                                                                                                                                                                                   | ne applicant                         |            |                                  |                               |                          |                                    | 1,228.41                                     |  |
| 4. Property inform                         | nation rep                                                                                                                                                                                                   | port fee                             |            |                                  |                               |                          |                                    | 200.00                                       |  |
| 5. Tax deed appli                          | cation fe                                                                                                                                                                                                    | e                                    |            |                                  |                               |                          |                                    | 175.00                                       |  |
| 6. Interest accrue                         | d by tax                                                                                                                                                                                                     | collector und                        | er s.197.5 | 42, F.S. (se                     | ee Tax Collecto               | r Instru                 | ctions, page 2)                    | 0.00                                         |  |
| 7.                                         |                                                                                                                                                                                                              |                                      |            |                                  |                               | Tota                     | I Paid (Lines 1-6)                 | 4,052.11                                     |  |
| I certify the above in have been paid, and |                                                                                                                                                                                                              |                                      |            |                                  |                               | inform                   | ation report fee, an               | d tax collector's fees                       |  |
| $\square$                                  |                                                                                                                                                                                                              | /                                    |            |                                  |                               |                          | Escambia, Florida                  | 3                                            |  |