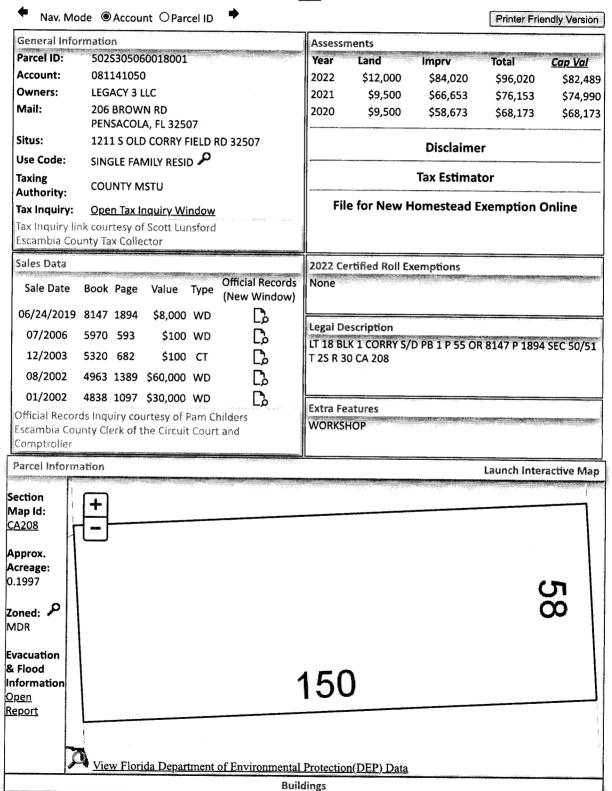

### **CERTIFICATION OF TAX DEED APPLICATION**

Sections 197.502 and 197.542, Florida Statutes

DR-513 Rule 12D-16.002 F.A.C Effective 07/19 Page 1 of 2

023.33 **Part 1: Tax Deed Application Information** ASSEMBLY TAX 36, LLC **Applicant Name** ASSEMBLY TAX 36 LLC FBO SEC PTY Application date **Applicant Address** Apr 17, 2023 PO BOX 12225 NEWARK, NJ 07101-3411 **Property LEGACY 3 LLC** description 206 BROWN RD Certificate # 2021 / 3259 PENSACOLA, FL 32507 1211 S OLD CORRY FIELD RD 08-1141-050 LT 18 BLK 1 CORRY S/D PB 1 P 55 OR 8147 P 1894 Date certificate issued 06/01/2021 SEC 50/51 T 2S R 30 CA 208 Part 2: Certificates Owned by Applicant and Filed with Tax Deed Application Column 1 Column 2 Column 3 Column 4 Column 5: Total Certificate Number **Date of Certificate Sale Face Amount of Certificate** Interest (Column 3 + Column 4) # 2021/3259 06/01/2021 1.186.30 59.32 1,245.62 →Part 2: Total\* 1.245.62 Part 3: Other Certificates Redeemed by Applicant (Other than County) Column 2 Column 3 Total Column 1 Column 4 Column 5 Date of Other Face Amount of Certificate Number (Column 3 + Column 4 Tax Collector's Fee Interest Other Certificate Certificate Sale + Column 5) # 2022/3520 06/01/2022 1.314.10 6.25 65.71 1,386.06 Part 3: Total\* 1,386.06 Part 4: Tax Collector Certified Amounts (Lines 1-7) 1. Cost of all certificates in applicant's possession and other certificates redeemed by applicant 2,631.68 (\*Total of Parts 2 + 3 above) 2. Delinquent taxes paid by the applicant 0.00 Current taxes paid by the applicant 1,340.85 4. Property information report fee 200.00 5. Tax deed application fee 175.00 6. Interest accrued by tax collector under s.197.542, F.S. (see Tax Collector Instructions, page 2) 0.00 7. Total Paid (Lines 1-6) 4,347.53 I certify the above information is true and the tax certificates, interest, property information report fee, and tax collector's fees have been paid, and that the property information statement is attached.

LT 18 BLK 1 CORRY S/D PB 1 P 55 OR 8147 P 1894 SEC 50/51 T 2S R 30 CA 208

SECTION 50, TOWNSHIP 2 S, RANGE 30 W

TAX ACCOUNT NUMBER 081141050 (1023-33)

The assessment of the said property under the said certificate issued was in the name of

## LEGAL DESCRIPTION EXHIBIT "A"

LT 18 BLK 1 CORRY S/D PB 1 P 55 OR 8147 P 1894 SEC 50/51 T 2S R 30 CA 208
SECTION 50, TOWNSHIP 2 S, RANGE 30 W

TAX ACCOUNT NUMBER 08-1141-050(1023-33)

Lot 18, Block 1, Corry, being a subdivision of a portion of Sections 50 and 51, Township 2 South, Range 30 West, Escambia County, Florida, as recorded in Plat recorded in Plat Book 1, Page 55, of the Public Records of said County.