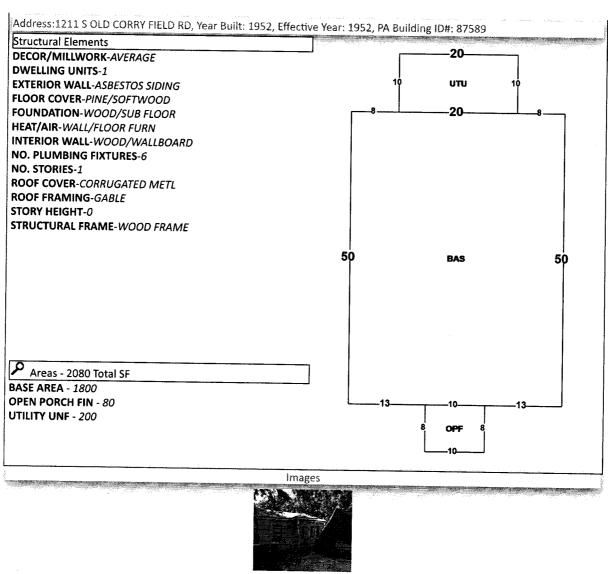

### **CERTIFICATION OF TAX DEED APPLICATION**

Sections 197.502 and 197.542, Florida Statutes

DR-513 Rule 12D-16.002 F.A.C Effective 07/19 Page 1 of 2

023.33 **Part 1: Tax Deed Application Information** ASSEMBLY TAX 36, LLC **Applicant Name** ASSEMBLY TAX 36 LLC FBO SEC PTY Application date **Applicant Address** Apr 17, 2023 PO BOX 12225 NEWARK, NJ 07101-3411 **Property LEGACY 3 LLC** description 206 BROWN RD Certificate # 2021 / 3259 PENSACOLA, FL 32507 1211 S OLD CORRY FIELD RD 08-1141-050 LT 18 BLK 1 CORRY S/D PB 1 P 55 OR 8147 P 1894 Date certificate issued 06/01/2021 SEC 50/51 T 2S R 30 CA 208 Part 2: Certificates Owned by Applicant and Filed with Tax Deed Application Column 1 Column 2 Column 3 Column 4 Column 5: Total Certificate Number **Date of Certificate Sale Face Amount of Certificate** Interest (Column 3 + Column 4) # 2021/3259 06/01/2021 1.186.30 59.32 1,245.62 →Part 2: Total\* 1.245.62 Part 3: Other Certificates Redeemed by Applicant (Other than County) Column 2 Column 3 Total Column 1 Column 4 Column 5 Date of Other Face Amount of Certificate Number (Column 3 + Column 4 Tax Collector's Fee Interest Other Certificate Certificate Sale + Column 5) # 2022/3520 06/01/2022 1.314.10 6.25 65.71 1,386.06 Part 3: Total\* 1,386.06 Part 4: Tax Collector Certified Amounts (Lines 1-7) 1. Cost of all certificates in applicant's possession and other certificates redeemed by applicant 2,631.68 (\*Total of Parts 2 + 3 above) 2. Delinquent taxes paid by the applicant 0.00 Current taxes paid by the applicant 1,340.85 4. Property information report fee 200.00 5. Tax deed application fee 175.00 6. Interest accrued by tax collector under s.197.542, F.S. (see Tax Collector Instructions, page 2) 0.00 7. Total Paid (Lines 1-6) 4,347.53 I certify the above information is true and the tax certificates, interest, property information report fee, and tax collector's fees have been paid, and that the property information statement is attached.

LT 18 BLK 1 CORRY S/D PB 1 P 55 OR 8147 P 1894 SEC 50/51 T 2S R 30 CA 208

SECTION 50, TOWNSHIP 2 S, RANGE 30 W

TAX ACCOUNT NUMBER 081141050 (1023-33)

The assessment of the said property under the said certificate issued was in the name of

## LEGAL DESCRIPTION EXHIBIT "A"

LT 18 BLK 1 CORRY S/D PB 1 P 55 OR 8147 P 1894 SEC 50/51 T 2S R 30 CA 208
SECTION 50, TOWNSHIP 2 S, RANGE 30 W

TAX ACCOUNT NUMBER 08-1141-050(1023-33)