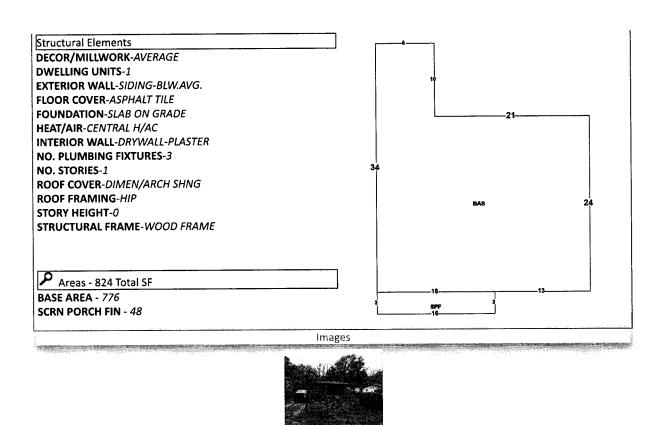

W 10 FT OF LT 1 AND E 40 FT OF LT 2 BLK 4 DB 485 P 519 BEL AIR PB 2 P 27 CA 218

SECTION 50, TOWNSHIP 2 S, RANGE 30 W

TAX ACCOUNT NUMBER 080925000 (1023-30)

The assessment of the said property under the said certificate issued was in the name of