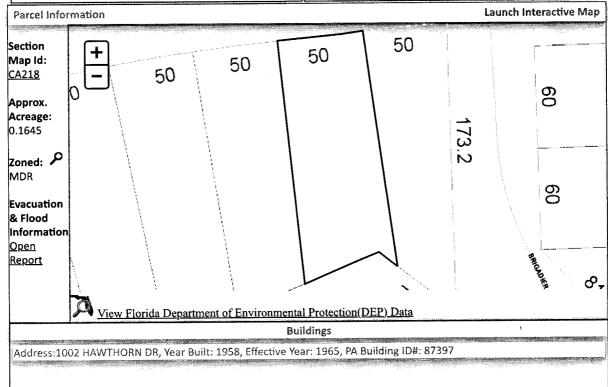

Printer Friendly Version

| T OF EST OF R 32507 Adow                     | Year<br>2022<br>2021<br>2020<br>     | \$7,500<br>\$5,400<br>\$5,400                         | \$48,822<br>\$40,368<br>\$35,449<br>Disclaime<br>Tax Estimat                             | or                                                                                                                   | <u>Cap Val</u><br>\$56,322<br>\$31,563<br>\$31,128<br>Online                                                              |
|----------------------------------------------|--------------------------------------|-------------------------------------------------------|------------------------------------------------------------------------------------------|----------------------------------------------------------------------------------------------------------------------|---------------------------------------------------------------------------------------------------------------------------|
| Official Records<br>(New Window)<br>Childers | None<br>Legal D<br>W 10 F<br>BEL AIR | OF LT 1 AND<br>PB 2 P 27 CA                           | E 40 FT OF LT                                                                            | 2 BLK 4 DB 48                                                                                                        | 35 P 519                                                                                                                  |
|                                              | •                                    | Official Records (New Window) Legal D W 10 F1 BEL AIR | Official Records (New Window) Legal Description W 10 FT OF LT 1 AND BEL AIR PB 2 P 27 CA | Official Records (New Window)  Legal Description W 10 FT OF LT 1 AND E 40 FT OF LT BEL AIR PB 2 P 27 CA 218  urt and | Official Records (New Window)  Legal Description W 10 FT OF LT 1 AND E 40 FT OF LT 2 BLK 4 DB 48 BEL AIR PB 2 P 27 CA 218 |

W 10 FT OF LT 1 AND E 40 FT OF LT 2 BLK 4 DB 485 P 519 BEL AIR PB 2 P 27 CA 218

SECTION 50, TOWNSHIP 2 S, RANGE 30 W

TAX ACCOUNT NUMBER 080925000 (1023-30)

The assessment of the said property under the said certificate issued was in the name of