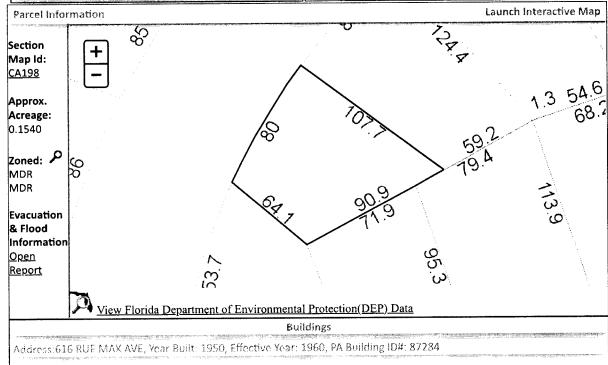

| Account Number | Certificate No. | Date       | Legal Description                                                                                    |
|----------------|-----------------|------------|------------------------------------------------------------------------------------------------------|
| 08-0800-000    | 2021/3219       | 06-01-2021 | LT 9 BLK 34 RE S/D OF BLK B 2ND ADDN<br>TO AERO VISTA PB 2 P 81/81A OR<br>1088/1738 P 805/787 CA 198 |

LT 9 BLK 34 RE S/D OF BLK B 2ND ADDN TO AERO VISTA PB 2 P 81/81A OR 1088/1738 P 805/787 CA 198

**SECTION 50, TOWNSHIP 2 S, RANGE 30 W** 

TAX ACCOUNT NUMBER 080800000 (0324-46)

The assessment of the said property under the said certificate issued was in the name of