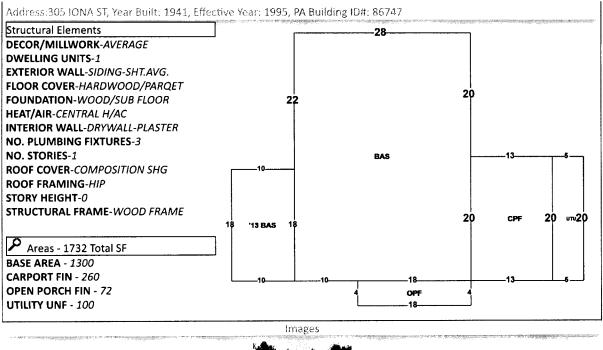

#### **Real Estate Search**

**Tangible Property Search** 

Sale List

Printer Friendly Version

|                                                                                                                        |                                                |                                                 | 1                                                                                      |                                         |                                                 |                                          | <del></del>                              |
|------------------------------------------------------------------------------------------------------------------------|------------------------------------------------|-------------------------------------------------|----------------------------------------------------------------------------------------|-----------------------------------------|-------------------------------------------------|------------------------------------------|------------------------------------------|
| General Inform                                                                                                         | ation                                          | Million Million and Million of Million American | Assess                                                                                 | avad <b></b> ballaförlörlörlörlörlörlör | 10. mar dav i "sa na har "sa majanji ang mga ng |                                          | e alfondation and allow on the           |
| Parcel ID:                                                                                                             | 502\$305000024008                              |                                                 | Year                                                                                   | Land                                    | Imprv                                           | Total                                    | <u>Cap Val</u>                           |
| Account:                                                                                                               | 080248000                                      |                                                 | 2023                                                                                   | \$30,000                                | \$0                                             | \$30,000                                 | \$30,000                                 |
| Owners:                                                                                                                | MICKELSON TRACY A                              |                                                 | 2022                                                                                   | \$12,000                                | \$0                                             | \$12,000                                 | \$539                                    |
| Mail:                                                                                                                  | 116 MANGO ST<br>PENSACOLA, FL 32503            |                                                 | 2021                                                                                   | \$7,600                                 | \$86,542                                        | \$94,142                                 | \$72,865                                 |
| Situs:                                                                                                                 | 305 IONA ST 32507                              | 0                                               |                                                                                        |                                         | Disclaime                                       | er                                       |                                          |
| Use Code:<br>Taxing                                                                                                    |                                                |                                                 | Tax Estimator<br>File for New Homestead Exemption Online<br><u>Report Storm Damage</u> |                                         |                                                 |                                          |                                          |
| Authority:                                                                                                             | COUNTY MSTU<br>Open Tax Inquiry Wind           | 0.147                                           |                                                                                        |                                         |                                                 |                                          |                                          |
|                                                                                                                        | courtesy of Scott Lunsford<br>ty Tax Collector | <u> </u>                                        |                                                                                        |                                         |                                                 |                                          |                                          |
| Sales Data                                                                                                             |                                                |                                                 | 2023 C                                                                                 | ertified Roll E                         | xemptions                                       |                                          |                                          |
| Sale Date E                                                                                                            | Book Page Value Type                           | Official Records<br>(New Window)                | None                                                                                   |                                         |                                                 |                                          |                                          |
| 09/04/2020 8                                                                                                           | 3364 551 \$100 QC                              | []o                                             | Legal D                                                                                | escription                              |                                                 |                                          |                                          |
| 11/12/2014 7                                                                                                           | 7257 1068 \$44,600 WD                          | Ľ,                                              |                                                                                        |                                         | ( 8 AERO VISTA                                  | PB 1 P 31/53                             | 3 OR 8364 P                              |
| 07/29/2013 7                                                                                                           | 7057 1550 \$100 WD                             | []>                                             |                                                                                        | C 50/51 T 2S I                          |                                                 |                                          |                                          |
|                                                                                                                        | 3786 927 \$37,900 WD                           | Ē.                                              |                                                                                        |                                         |                                                 |                                          |                                          |
| 02/1991                                                                                                                | 2976 123 \$100 QC                              | L,                                              | Extra E                                                                                | eatures                                 |                                                 |                                          |                                          |
| Official Record:                                                                                                       | s Inquiry courtesy of Pam C                    | hilders                                         | None                                                                                   | catures                                 | n 2. seran in die erstelle anderstelle          |                                          | an a |
| Escambia Cour<br>Comptroller                                                                                           | ity Clerk of the Circuit Cour                  | t and                                           |                                                                                        |                                         |                                                 |                                          |                                          |
| Parcel Informa                                                                                                         | tion                                           |                                                 |                                                                                        |                                         |                                                 | Launch Int                               | eractive Map                             |
| Section<br>Map Id:<br>CA205<br>Approx.<br>Acreage:<br>0.1682<br>Zoned: P<br>MDR<br>MDR<br>MDR<br>Evacuation<br>& Flood | +                                              |                                                 |                                                                                        | .05                                     |                                                 | 7                                        |                                          |
| Report                                                                                                                 | View Florida Departmen                         | t of Environment                                |                                                                                        | 12.5                                    |                                                 | -                                        |                                          |
|                                                                                                                        | view Florida Departmen                         |                                                 | ildings                                                                                | IOII(DEP) Da                            | <u>la</u>                                       |                                          | ······································   |
|                                                                                                                        |                                                | 8U                                              | namgz                                                                                  |                                         |                                                 | an a | r sonalas constructivos de la constru    |