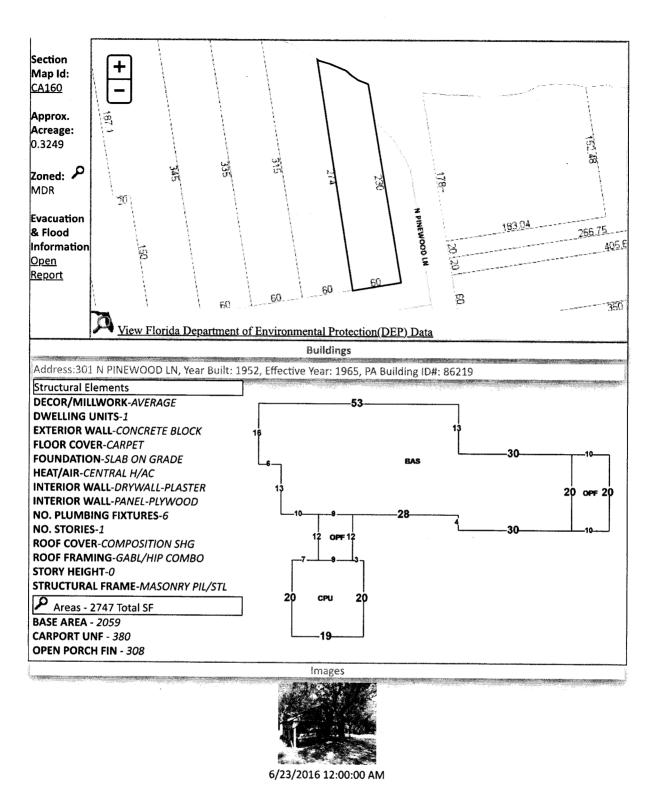

| Account Number | Certificate No. | Date       | Legal Description                                                                                                                                                                                                                  |
|----------------|-----------------|------------|------------------------------------------------------------------------------------------------------------------------------------------------------------------------------------------------------------------------------------|
| 07-4448-050    | 2021/3154       | 06-01-2021 | BEG AT INTER OF W LI OF 1ST ST AND N LI OF THIRD AVE NLY 360 FT FOR POB W 60 FT N TO BAYOU ELY ALG BAYOU TO W LI OF 1ST ST SLY ALG 1ST ST 230 FT TO POB LT 1 BLK 17 OF AN UNRECORDED PLAT OR 6314 P 867 CASE # 2006 CP 2295 CA 160 |

Line 14: Enter the total of Lines 8-13. Complete Lines 15-18, if applicable.

BEG AT INTER OF W LI OF 1ST ST AND N LI OF THIRD AVE NLY 360 FT FOR POB W 60 FT N TO BAYOU ELY ALG BAYOU TO W LI OF 1ST ST SLY ALG 1ST ST 230 FT TO POB LT 1 BLK 17 OF AN UNRECORDED PLAT OR 6314 P 867 CASE # 2006 CP 2295 CA 160

### **CERTIFICATION OF TAX DEED APPLICATION**

Sections 197.502 and 197.542, Florida Statutes

DR-513 Rule 12D-16.002 F.A.C Effective 07/19 Page 1 of 2

1223.29

| Part 1: Tax Deed                                                                                                               | Appl                                                                                                                                                                                                            | ication Inform                         | nation      |                                  |                               |                         | 1223.27                                          |                                              |  |
|--------------------------------------------------------------------------------------------------------------------------------|-----------------------------------------------------------------------------------------------------------------------------------------------------------------------------------------------------------------|----------------------------------------|-------------|----------------------------------|-------------------------------|-------------------------|--------------------------------------------------|----------------------------------------------|--|
| Applicant Name Applicant Address  JUAN C CAPOTE MIKON FINANCIAL SERVICES, INC. AND OCE BANK 780 NW 42 AVE #300 MIAMI, FL 33126 |                                                                                                                                                                                                                 |                                        |             |                                  |                               | Applica                 | tion date                                        | Apr 26, 2023                                 |  |
| Property<br>description                                                                                                        | PITMAN JERRY TRUSTEE FOR TRUST IN THE LAST WILL & TESTAMENT                                                                                                                                                     |                                        |             |                                  |                               |                         | ate#                                             | 2021 / 3154                                  |  |
|                                                                                                                                | C/O LYNE PITMAN 301 N PINEWOOD LN PENSACOLA, FL 32507 301 N PINEWOOD LN 07-4448-050 BEG AT INTER OF W LI OF 1ST ST AND N LI OF THIRD AVE NLY 360 FT FOR POB W 60 FT N TO BAYOU ELY ALG B (Full legal attached.) |                                        |             |                                  | FT N TO                       | Date certificate issued |                                                  | 06/01/2021                                   |  |
| Part 2: Certificat                                                                                                             | es O                                                                                                                                                                                                            | wned by Appl                           | icant and   | d Filed wi                       | th Tax Deed                   | Applica                 | ition                                            |                                              |  |
| Column 1 Certificate Number                                                                                                    | er                                                                                                                                                                                                              | Column Date of Certific                | _           |                                  | olumn 3<br>unt of Certificate |                         | Column 4<br>Interest                             | Column 5: Total<br>(Column 3 + Column 4)     |  |
| # 2021/3154                                                                                                                    |                                                                                                                                                                                                                 | 06/01/20                               | 06/01/2021  |                                  | 1,336.61                      |                         | 66.83                                            | 1,403.44                                     |  |
|                                                                                                                                |                                                                                                                                                                                                                 |                                        |             |                                  |                               |                         | →Part 2: Total*                                  | 1,403.44                                     |  |
| Part 3: Other Ce                                                                                                               | rtifica                                                                                                                                                                                                         | ates Redeeme                           | d by Ap     | plicant (O                       | ther than Co                  | unty)                   |                                                  |                                              |  |
| Column 1<br>Certificate Number                                                                                                 |                                                                                                                                                                                                                 | Column 2 Date of Other ertificate Sale | Face A      | umn 3<br>mount of<br>Certificate | Column 4 Tax Collector's      | Fee                     | Column 5<br>Interest                             | Total<br>(Column 3 + Column 4<br>+ Column 5) |  |
| # 2022/3406                                                                                                                    | (                                                                                                                                                                                                               | 06/01/2022                             |             | 1,370.93                         |                               | 6.25                    | 68.55                                            | 1,445.73                                     |  |
|                                                                                                                                |                                                                                                                                                                                                                 |                                        |             |                                  |                               |                         | Part 3: Total*                                   | 1,445.73                                     |  |
| Part 4: Tax Coll                                                                                                               | ector                                                                                                                                                                                                           | Certified Am                           | ounts (L    | ines 1-7)                        | 1.<br>1. (5) (5) (5) (1. (7)  |                         |                                                  |                                              |  |
| 1. Cost of all cer                                                                                                             | tificate                                                                                                                                                                                                        | es in applicant's                      | possessio   | n and othe                       |                               |                         | by applicant<br>Parts 2 + 3 above                | 2,849.17                                     |  |
| 2. Delinquent tax                                                                                                              | ces pa                                                                                                                                                                                                          | id by the applica                      | nt          |                                  |                               |                         |                                                  | 0.00                                         |  |
| 3. Current taxes                                                                                                               | paid b                                                                                                                                                                                                          | y the applicant                        |             |                                  |                               |                         |                                                  | 1,266.1                                      |  |
| Property inform                                                                                                                | mation                                                                                                                                                                                                          | report fee                             |             |                                  |                               |                         |                                                  | 200.00                                       |  |
| 5. Tax deed app                                                                                                                |                                                                                                                                                                                                                 |                                        |             |                                  |                               |                         |                                                  | 175.00                                       |  |
|                                                                                                                                |                                                                                                                                                                                                                 | tax collector und                      | ler s.197.5 | 542, F.S. (s                     | ee Tax Collecte               | or Instruc              | tions, page 2)                                   | 0.00                                         |  |
| 7.                                                                                                                             |                                                                                                                                                                                                                 |                                        |             |                                  |                               |                         | Paid (Lines 1-6)                                 | 4,490.3                                      |  |
|                                                                                                                                |                                                                                                                                                                                                                 |                                        |             |                                  |                               |                         |                                                  | nd tax collector's fees                      |  |
| Sign here: Sign                                                                                                                | ילמל                                                                                                                                                                                                            | A. Collector or Desi                   |             |                                  |                               | Da                      | <u>Escambia,</u> Florid<br>te <u>May 8th, 20</u> |                                              |  |