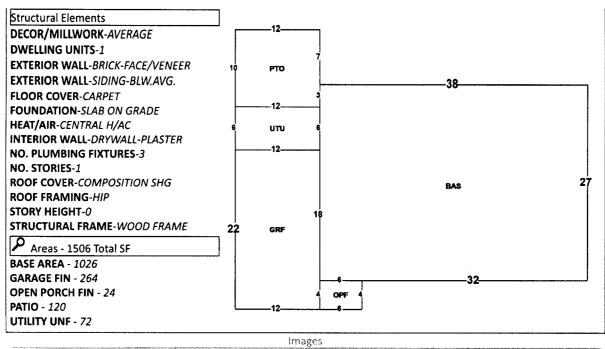

View Florida Department of Environmental Protection(DEP) Data

Buildings

Address:5 LINDA ST, Year Built: 1955, Effective Year: 1955, PA Building ID#: 84694

197.1

Information Open

Report

3/19/2021 12:00:00 AM