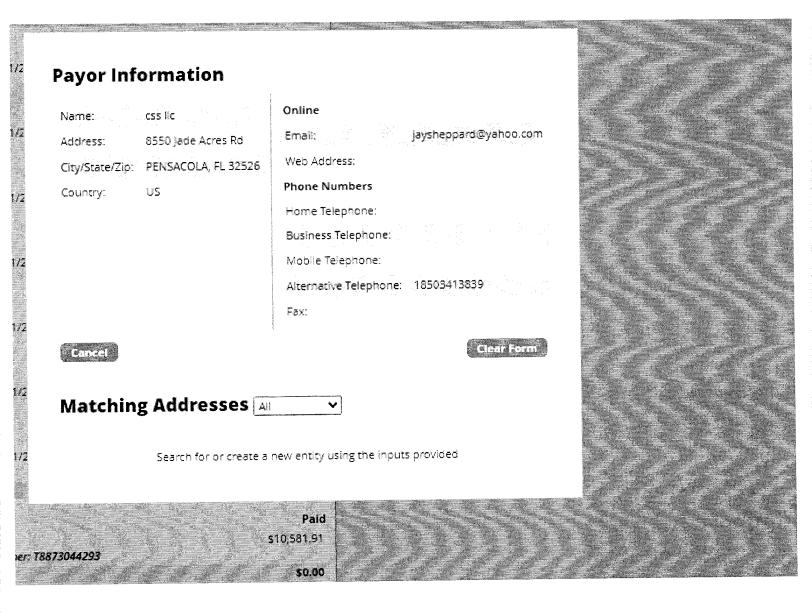

## PAM CHILDERS, CLERK OF THE CIRCUIT COURT Tax Certificate Redeemed From Sale

Account: 072959000 Certificate Number: 003028 of 2021

Payor: CSS LLC 8550 JADE ARCES RD PENSACOLA FL 32526 Date 1/22/2024

| Clerk's Check #       | 1001013340 | Clerk's Total         | \$524.40   |
|-----------------------|------------|-----------------------|------------|
| Tax Collector Check # | 1          | Tax Collector's Total | \$1,701.28 |
|                       |            | Postage               | \$21.63    |
|                       |            | Researcher Copies     | \$0.00     |
|                       |            | Recording             | \$10.00    |
|                       |            | Prep Fee              | \$7.00     |
|                       |            | Total Received        | \$2,264.31 |

## Case # 2021 TD 003028 Redeemed Date 1/22/2024

Name CSS LLC 8550 JADE ARCES RD PENSACOLA FL 32526

| Clerk's Total = TAXDEED                  | \$524.40   | - |
|------------------------------------------|------------|---|
| Due Tax Collector = TAXDEED              | \$1,701.28 |   |
| Postage = TD2                            | \$21.63    |   |
| ResearcherCopies = TD6                   | \$0.00     |   |
| Release TDA Notice (Recording) = RECORD2 | \$10.00    |   |
| Release TDA Notice (Prep Fee) = TD4      | \$7.00     |   |