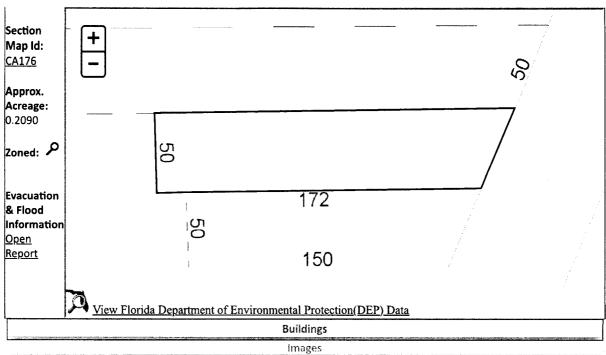

hold the listed tax certificate and hereby surrender the same to the Tax Collector and make tax deed application thereon:

| Account Number | Certificate No. | Date       | Legal Description                                                                                                                                                                                                                                                                                                                                                                                                                                                                                                                                                                                                                                                                                                                                                                             |
|----------------|-----------------|------------|-----------------------------------------------------------------------------------------------------------------------------------------------------------------------------------------------------------------------------------------------------------------------------------------------------------------------------------------------------------------------------------------------------------------------------------------------------------------------------------------------------------------------------------------------------------------------------------------------------------------------------------------------------------------------------------------------------------------------------------------------------------------------------------------------|
| 07-2408-000    | 2021/2991       | 06-01-2021 | BEGIN 200 FEET FROM A POINT ON THE SOUTHERN BOUNDARY LINE OF LOT 131, WHERE THE SAME INTERSECTS THE WESTERN RIGHT OF WAY OF CORRY FIELD HIGHWAY; THENCE RUN NORTHERLY ALONG THE SAID WESTERN RIGHT OF WAY LINE A DISTANCE OF 50 FEET TO A POINT; THENCE WESTERLY AND PARALLEL TO THE SOUTHERN BOUNDARY LINE OF SAID LOT 131, A DISTANCE OF 300 FEET, MORE OR LESS, TO THE WESTERN LINE OF SAID LOT 131; THENCE SOUTHERLY ALONG THE SAID WESTERN LINE A DISTANCE OF 50 FEET TO A POINT; THENCE EASTERLY PARALLEL TO THE SOUTHERN BOUNDARY LINE OF SAID LOT 131, A DISTANCE OF 300 FEET, MORE OR LESS, TO THE POINT OF BEGINNING. LESS AND EXCEPT THE WEST 140 FEET THEREOF. ALL LYING AND BEING IN SECTION 34, TOWNSHIP 2 SOUTH, RANGE 30 WEST, ESCAMBIA COUNTY, FLORIDA. OR 8085 P 775 CA 176 |

Line 14: Enter the total of Lines 8-13. Complete Lines 15-18, if applicable.

BEGIN 200 FEET FROM A POINT ON THE SOUTHERN BOUNDARY LINE OF LOT 131, WHERE THE SAME INTERSECTS THE WESTERN RIGHT OF WAY OF CORRY FIELD HIGHWAY; THENCE RUN NORTHERLY ALONG THE SAID WESTERN RIGHT OF WAY LINE A DISTANCE OF 50 FEET TO A POINT; THENCE WESTERLY AND PARALLEL TO THE SOUTHERN BOUNDARY LINE OF SAID LOT 131, A DISTANCE OF 300 FEET, MORE OR LESS, TO THE WESTERN LINE OF SAID LOT 131; THENCE SOUTHERLY ALONG THE SAID WESTERN LINE A DISTANCE OF 50 FEET TO A POINT; THENCE EASTERLY PARALLEL TO THE SOUTHERN BOUNDARY LINE OF SAID LOT 131, A DISTANCE OF 300 FEET, MORE OR LESS, TO THE POINT OF BEGINNING. LESS AND EXCEPT THE WEST 140 FEET THEREOF. ALL LYING AND BEING IN SECTION 34, TOWNSHIP 2 SOUTH, RANGE 30 WEST, ESCAMBIA COUNTY, FLORIDA. OR 8085 P 775 CA 176