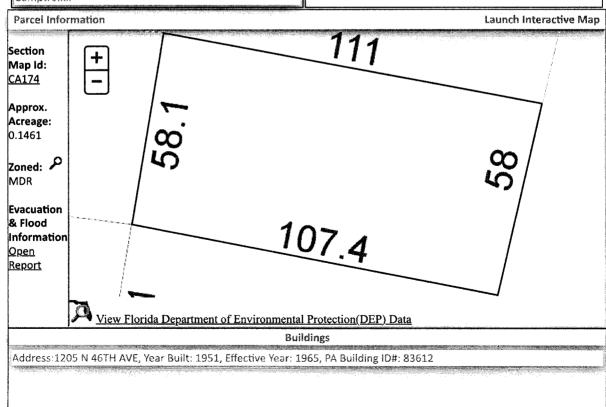

LT 9 BLK A BUENA VISTA S/D PB 2 P 91 OR 7299 P 1434 CA 174

**SECTION 34, TOWNSHIP 2 S, RANGE 30 W** 

TAX ACCOUNT NUMBER 071994500 (1223-26)

The assessment of the said property under the said certificate issued was in the name of

## LEGAL DESCRIPTION EXHIBIT "A"

LT 9 BLK A BUENA VISTA S/D PB 2 P 91 OR 7299 P 1434 CA 174

SECTION 34, TOWNSHIP 2 S, RANGE 30 W

TAX ACCOUNT NUMBER 07-1994-500(1223-26)

Recorded in Public Records 02/13/2015 at 09:16 AM OR Book 7299 Page 1434, Instrument #2015011370, Pam Childers Clerk of the Circuit Court Escambia County, FL Recording \$18.50 Deed Stamps \$126.00

Lot 9, Block A, Buena Vista, according to the plat thereof, as recorded in Plat Book 2, Page(s) 91, inclusive, of the Public Records of Escambia County, Florida.

Parcel Identification Number: 34-2S-30-1172-009-001