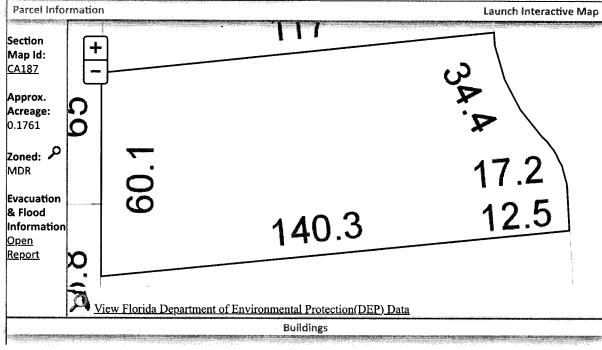

LT 28 BLK 3 RE S/D PEN HAVEN PB 2 P 98 OR 3086 P 227 OR 3086 P 229 OR 3790 P 856 CA 187

SECTION 34, TOWNSHIP 2 S, RANGE 30 W

TAX ACCOUNT NUMBER 071636000 (1023-20)

The assessment of the said property under the said certificate issued was in the name of

- 2. The land covered by this Report is: See Attached Exhibit "A"
- **3.** The following unsatisfied mortgages, liens, and judgments affecting the land covered by this Report appear of record:
  - a. MSBU Lien in favor of Escambia County recorded 10/5/1998 OR 4316/1410
  - b. MSBU Lien in favor of Escambia County recorded 8/11/1999 OR 4451/1803
  - c. Code Enforcement Order in favor of Escambia County recorded 5/18/2007 OR 6148/611
  - d. Code Enforcement Order in favor of Escambia County recorded 1/17/2020 OR 8233/471
- 4. Taxes: