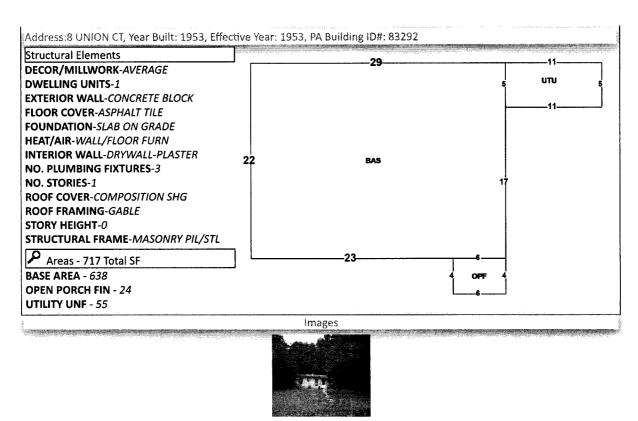

### PROPERTY INFORMATION REPORT

**CONTINUATION PAGE** 

July 14, 2023

Tax Account #: 07-1636-000

1. The Grantee(s) of the last deed(s) of record is/are: MELISSA DENNIS, WADE MCCLURE, DOUGLAS MCCLURE AND MICHELLE WINCHESTER

- 2. The land covered by this Report is: See Attached Exhibit "A"
- **3.** The following unsatisfied mortgages, liens, and judgments affecting the land covered by this Report appear of record:
  - a. MSBU Lien in favor of Escambia County recorded 10/5/1998 OR 4316/1410
  - b. MSBU Lien in favor of Escambia County recorded 8/11/1999 OR 4451/1803
  - c. Code Enforcement Order in favor of Escambia County recorded 5/18/2007 OR 6148/611
  - d. Code Enforcement Order in favor of Escambia County recorded 1/17/2020 OR 8233/471
- 4. Taxes: