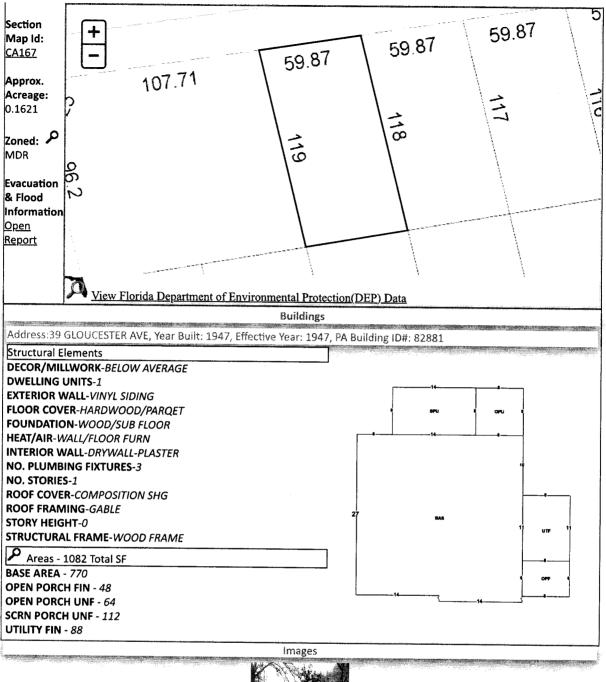

# Chris Jones Escambia CountyProperty Appraiser

Real Estate Search

**Tangible Property Search** 

Sale List

Printer Friendly Version

🎙 Nav. Mode 💿 Account 🔿 Parcel ID 📫

|                                                 |                                          |                             |                 |                                  |               |                                        |                                   | <u></u>                                        | and the state of the |  |  |  |
|-------------------------------------------------|------------------------------------------|-----------------------------|-----------------|----------------------------------|---------------|----------------------------------------|-----------------------------------|------------------------------------------------|-----------------------------------------------------------------------------------------------------------------|--|--|--|
| General Information                             |                                          |                             |                 |                                  |               | Assessments                            |                                   |                                                |                                                                                                                 |  |  |  |
| Parcel ID:                                      | 34253                                    | 00930012                    | 002             |                                  | Year          | Land                                   | Imprv                             | Total                                          | <u>Cap Val</u>                                                                                                  |  |  |  |
| Account:                                        | 07118                                    | 6000                        |                 |                                  | 2022          | \$8,000                                | \$0                               | \$8,000                                        | \$8,000                                                                                                         |  |  |  |
| Owners:                                         | CLARK                                    | JOHN D                      |                 |                                  | 2021          | \$8,000                                | \$0                               | \$8,000                                        | \$8,000                                                                                                         |  |  |  |
| Mail:                                           |                                          | DUCESTER<br>COLA, FL 3      |                 |                                  | 2020          | \$4,500                                | \$25,896                          | \$30,396                                       | \$30,396                                                                                                        |  |  |  |
| Situs:                                          | 39 GLC                                   | OUCESTER                    | AVE 3           | 2505                             |               |                                        | Disclaime                         |                                                | ····                                                                                                            |  |  |  |
| Use Code:                                       | SINGLI                                   | E FAMILY R                  | ESID 4          | ρ                                |               |                                        | Discialme                         | :r                                             |                                                                                                                 |  |  |  |
| Taxing<br>Authority:                            | COUN                                     | ΓΥ ΜSTU                     |                 |                                  | Tax Estimator |                                        |                                   |                                                |                                                                                                                 |  |  |  |
| Tax Inquiry:                                    | Open 1                                   | <u> ax Inquiry</u>          | Wind            | ow                               | Fi            | le for New H                           | lomestead E                       | xemption (                                     | Online                                                                                                          |  |  |  |
| Tax Inquiry lin<br>Escambia Cou                 | k courtesy<br>nty Tax Coll               | of Scott Lu<br>ector        | nsford          |                                  |               |                                        |                                   |                                                |                                                                                                                 |  |  |  |
| Sales Data                                      | a. I i i i i i i i i i i i i i i i i i i |                             |                 |                                  | 2022 C        | ertified Roll Ex                       | emptions                          |                                                |                                                                                                                 |  |  |  |
| Sale Date                                       | Book Page                                | Value                       | Туре            | Official Records<br>(New Window) | None          |                                        |                                   |                                                |                                                                                                                 |  |  |  |
| 07/09/2021                                      | 8571 682                                 | \$100                       | WD              | L.                               |               |                                        |                                   |                                                |                                                                                                                 |  |  |  |
| 02/25/2020                                      | 8252 1187                                | \$10,000                    | WD              | Ľ,                               | Legal D       | escription                             |                                   | · · E-MIRI · · · · · · · · · · · · · · · · · · |                                                                                                                 |  |  |  |
| 10/27/2015                                      | 7489 768                                 | \$100                       | WD              | Ē                                |               |                                        | HTS PB 1 P 57                     | CA 167 OR 8                                    | 052 D 1197                                                                                                      |  |  |  |
| 01/06/2009                                      | 6414 1532                                | \$17 500                    | WD              | L)<br>L)                         | OR 857        | 1 P 682                                |                                   | 01.101.011.01                                  | LJ2 F 1107                                                                                                      |  |  |  |
|                                                 |                                          |                             |                 |                                  |               |                                        |                                   |                                                |                                                                                                                 |  |  |  |
|                                                 | 5626 1011                                |                             |                 | C,                               |               |                                        |                                   |                                                |                                                                                                                 |  |  |  |
|                                                 | 5225 582                                 | \$16,000                    | QC              | ß                                |               | ······································ | ATT SAME TRANSPORT                |                                                |                                                                                                                 |  |  |  |
| 04/1987                                         | 2389 751                                 | \$100                       | WD              |                                  | Extra Fe      | atures                                 |                                   |                                                |                                                                                                                 |  |  |  |
| Official Record<br>Escambia Cour<br>Comptroller | ls Inquiry co<br>nty Clerk of            | ourtesy of I<br>the Circuit | Pam C<br>t Cour | hilders<br>: and                 | None          |                                        |                                   |                                                |                                                                                                                 |  |  |  |
| Parcel Informa                                  | ition                                    |                             |                 |                                  |               |                                        | e <del>n Thinger, Caleston,</del> | Launch Inter                                   | active Man                                                                                                      |  |  |  |
|                                                 |                                          |                             |                 |                                  |               | Alexander and the state                |                                   |                                                |                                                                                                                 |  |  |  |

# LT 12 BLK 2 JACKSON HTS PB 1 P 57 CA 167 OR 8252 P 1187

## SECTION 34, TOWNSHIP 2 S, RANGE 30 W

## TAX ACCOUNT NUMBER 071186000 (1223-25)

The assessment of the said property under the said certificate issued was in the name of

#### JOHN D CLARK

Unless said certificate shall be redeemed according to law, the property described therein will be sold to the highest bidder at public auction at 9:00 A.M. on the **first** Wednesday in the month of December, which is the **6th day of December 2023.** 