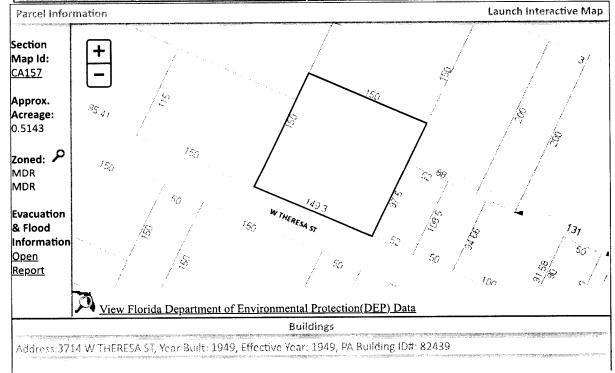

Line 14: Enter the total of Lines 8-13. Complete Lines 15-18, if applicable.

BEG 448 FT E AND 150 FT S OF NW COR OF LT 66 S 150 FT E 149 FT 4 IN N 150 FT W 149 FT 4 IN TO BEG OR 5256 P 1860 PART OF LT 66 PLAT DB 128 P 575 CA 157

BEG 448 FT E AND 150 FT S OF NW COR OF LT 66 S 150 FT E 149 FT 4 IN N 150 FT W 149 FT 4 IN TO BEG OR 5256 P 1860 PART OF LT 66 PLAT DB 128 P 575 CA 157

**SECTION 34, TOWNSHIP 2 S, RANGE 30 W** 

TAX ACCOUNT NUMBER 070760000 (0324-40)

# LEGAL DESCRIPTION EXHIBIT "A"

BEG 448 FT E AND 150 FT S OF NW COR OF LT 66 S 150 FT E 149 FT 4 IN N 150 FT W 149 FT 4 IN TO BEG OR 5256 P 1860 PART OF LT 66 PLAT DB 128 P 575 CA 157

**SECTION 34, TOWNSHIP 2 S, RANGE 30 W** 