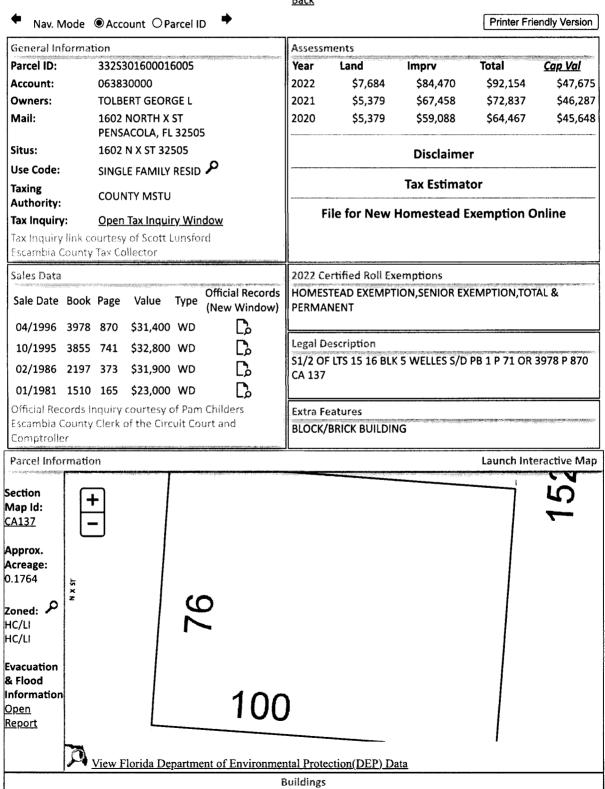

**Real Estate Search** 

**Tangible Property Search** 

Sale List

<u>Back</u>

Address: 1602 N X ST, Year Built: 1961, Effective Year: 1975, PA Building ID#: 81157

1/18/2018 12:00:00 AM

The primary use of the assessment data is for the preparation of the current year tax roll. No responsibility or liability is assumed for inaccuracies or errors.