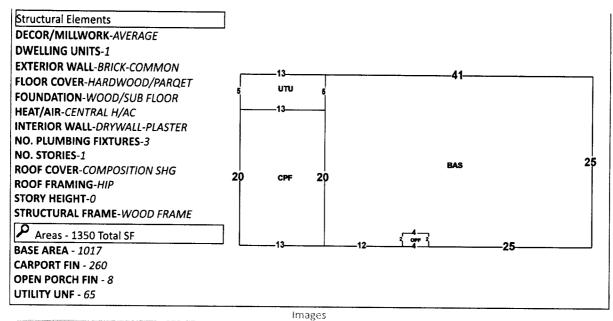

**Real Estate Search** 

**Tangible Property Search** 

Sale List

<u>Back</u>

Address: 1602 N X ST, Year Built: 1961, Effective Year: 1975, PA Building ID#: 81157

1/18/2018 12:00:00 AM

The primary use of the assessment data is for the preparation of the current year tax roll. No responsibility or liability is assumed for inaccuracies or errors.