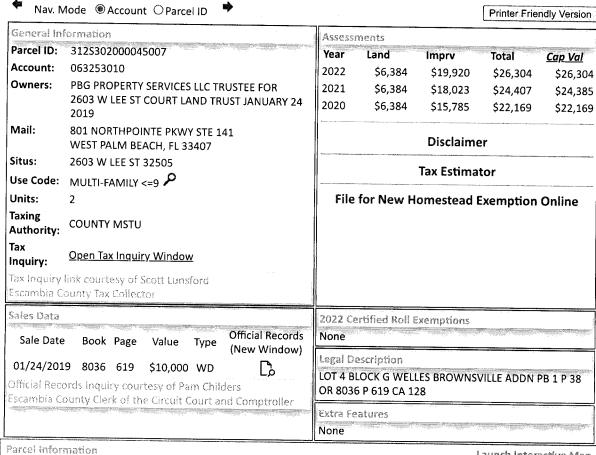

#### LOT 4 BLOCK G WELLES BROWNSVILLE ADDN PB 1 P 38 OR 8036 P 619 CA 128

**SECTION 31, TOWNSHIP 2 S, RANGE 30 W** 

TAX ACCOUNT NUMBER 063253010 (0124-30)

The assessment of the said property under the said certificate issued was in the name of

Taxes for the year(s) 2020-2022 are delinquent.

Tax Account #: 06-3253-010 Assessed Value: \$26,304.00

**Exemptions: NONE** 

5. We find the following HOA names in our search (if a condominium, the condo docs book and page are included for your review): **NONE** 