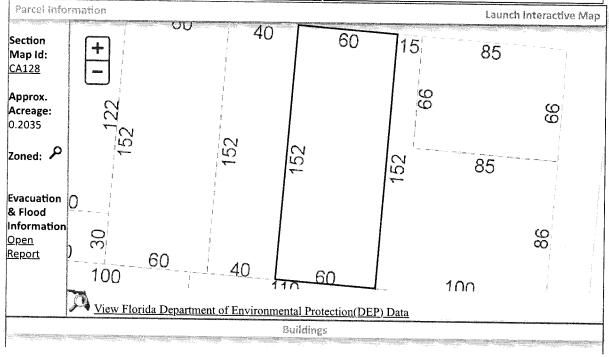

#### LOT 4 BLOCK G WELLES BROWNSVILLE ADDN PB 1 P 38 OR 8036 P 619 CA 128

**SECTION 31, TOWNSHIP 2 S, RANGE 30 W** 

TAX ACCOUNT NUMBER 063253010 (0124-30)

The assessment of the said property under the said certificate issued was in the name of

Lot 4, Block G, Well Brownsville Addition, A Subdivision of a part of Lot 2, Section 31, Township 2 South, Range 30 West, as per Map of John Soule, Civil Engineer, Filed May 7th, 1932, Per Plat Book 1, Page 38, of the Public Records of Escambia County, Florida.