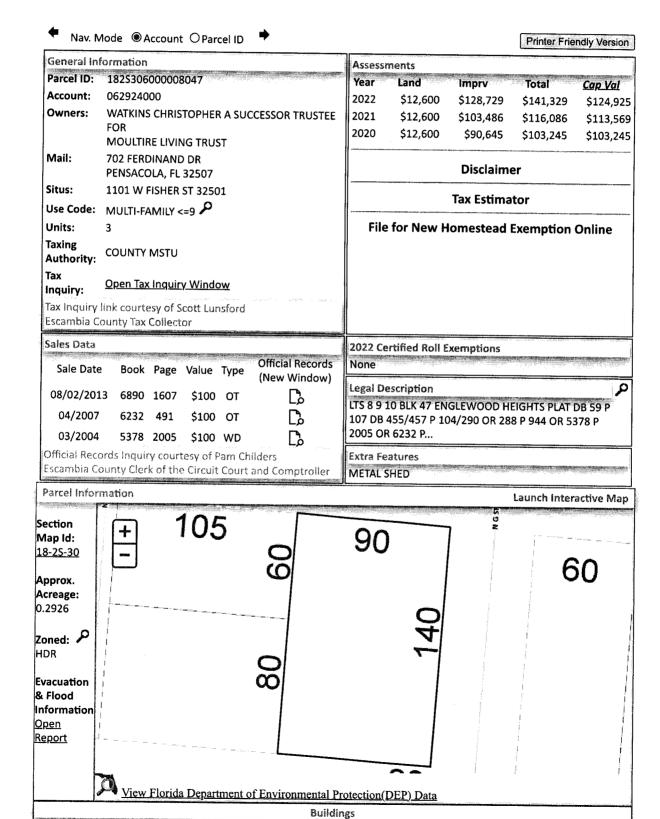

LTS 8 9 10 BLK 47 ENGLEWOOD HEIGHTS PLAT DB 59 P 107 DB 455/457 P 104/290 OR 288 P 944 OR 5378 P 2005 OR 6232 P 491 OR 6890 P 1607

**SECTION 18, TOWNSHIP 2 S, RANGE 30 W** 

TAX ACCOUNT NUMBER 062924000 (1023-14)

## LEGAL DESCRIPTION EXHIBIT "A"

LTS 8 9 10 BLK 47 ENGLEWOOD HEIGHTS PLAT DB 59 P 107 DB 455/457 P 104/290 OR 288 P 944 OR 5378 P 2005 OR 6232 P 491 OR 6890 P 1607

**SECTION 18, TOWNSHIP 2 S, RANGE 30 W** 