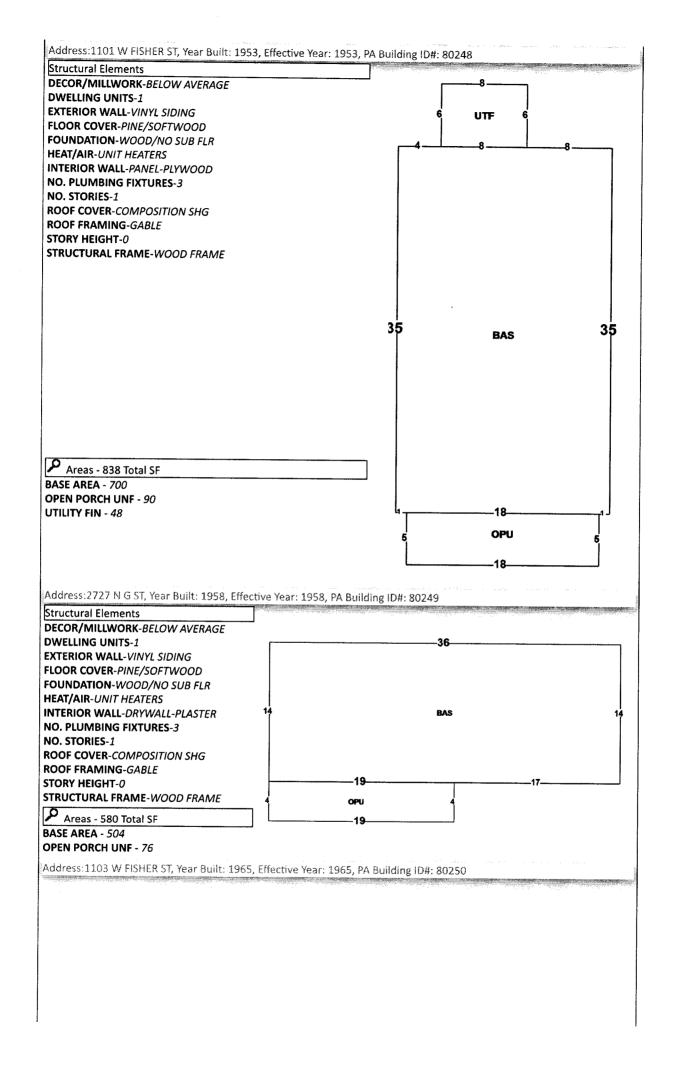

LTS 8 9 10 BLK 47 ENGLEWOOD HEIGHTS PLAT DB 59 P 107 DB 455/457 P 104/290 OR 288 P 944 OR 5378 P 2005 OR 6232 P 491 OR 6890 P 1607

**SECTION 18, TOWNSHIP 2 S, RANGE 30 W** 

TAX ACCOUNT NUMBER 062924000 (1023-14)

## LEGAL DESCRIPTION EXHIBIT "A"

LTS 8 9 10 BLK 47 ENGLEWOOD HEIGHTS PLAT DB 59 P 107 DB 455/457 P 104/290 OR 288 P 944 OR 5378 P 2005 OR 6232 P 491 OR 6890 P 1607

**SECTION 18, TOWNSHIP 2 S, RANGE 30 W** 