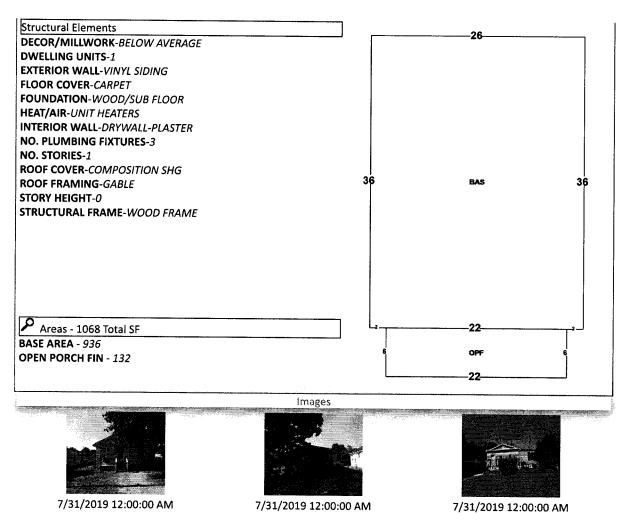

LTS 8 9 10 BLK 47 ENGLEWOOD HEIGHTS PLAT DB 59 P 107 DB 455/457 P 104/290 OR 288 P 944 OR 5378 P 2005 OR 6232 P 491 OR 6890 P 1607

**SECTION 18, TOWNSHIP 2 S, RANGE 30 W** 

TAX ACCOUNT NUMBER 062924000 (1023-14)

## LEGAL DESCRIPTION EXHIBIT "A"

LTS 8 9 10 BLK 47 ENGLEWOOD HEIGHTS PLAT DB 59 P 107 DB 455/457 P 104/290 OR 288 P 944 OR 5378 P 2005 OR 6232 P 491 OR 6890 P 1607

**SECTION 18, TOWNSHIP 2 S, RANGE 30 W** 